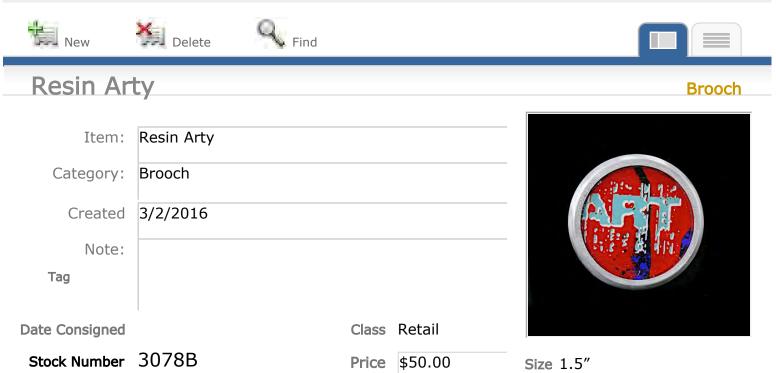

#### View Inventory Report

**Date Consigned** 

Stock Number 3072B

Class Retail

Price

\$65.00

Size 2"

| Item:          | Resin Art  |       |         |         |
|----------------|------------|-------|---------|---------|
| Category:      | Brooch     |       |         |         |
| Created        | 3/2/2016   |       |         |         |
| Note:          |            |       |         |         |
| Tag            |            |       |         |         |
|                |            |       |         |         |
| Date Consigned | 11/30/2022 | Class | Retail  |         |
| Stock Number   | 3076B      | Price | \$50.00 | Size 2" |