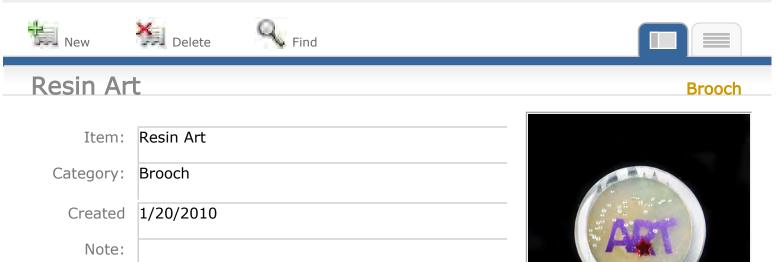

#### View Inventory Report

**Date Consigned** 

Stock Number 3072B

Class Retail

Price

\$65.00

Size 2"

| Item:          | Resin Art  |       |         |         |
|----------------|------------|-------|---------|---------|
| Category:      | Brooch     |       |         |         |
| Created        | 3/2/2016   |       |         |         |
| Note:          |            |       |         |         |
| Tag            |            |       |         |         |
|                |            |       |         |         |
| Date Consigned | 11/30/2022 | Class | Retail  |         |
| Stock Number   | 3076B      | Price | \$50.00 | Size 2" |