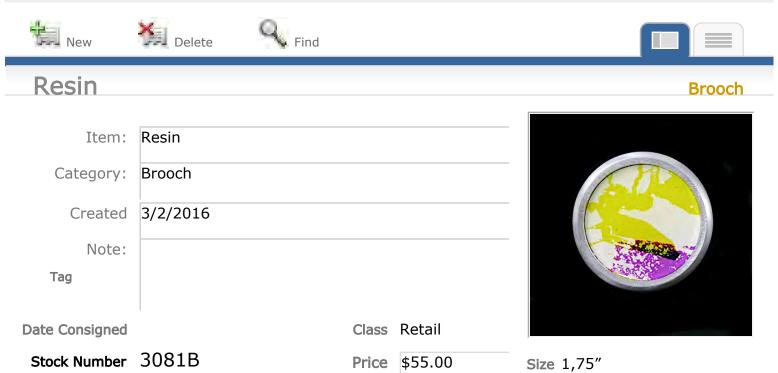

te Consigned | 10-30-2015              | Class | Retail  |    |
| Stock Number   | 2361B                   | Price | \$50.00 | Si |

Find







#### View Inventory Report



**Date Consigned** 

Stock Number 3072B

Class Retail

Price

\$65.00

Size 2"



| Item:          | Resin Art  |       |         |         |
|----------------|------------|-------|---------|---------|
| Category:      | Brooch     |       |         |         |
| Created        | 3/2/2016   |       |         |         |
| Note:          |            |       |         |         |
| Tag            |            |       |         |         |
|                |            |       |         |         |
| Date Consigned | 11/30/2022 | Class | Retail  |         |
| Stock Number   | 3076B      | Price | \$50.00 | Size 2" |







#### View Inventory Report



| Item:          | Tourmaline               |       |          | - |
|----------------|--------------------------|-------|----------|---|
| Category:      | Brooch                   |       |          | - |
| Created        | 4/6/2016                 |       |          | - |
| Note:          | 1.45 ct, stainless steel |       |          | - |
| Tag            |                          |       |          |   |
| Date Consigned | 11/30/2022               | Class | Retail   |   |
| Stock Number   | 3086B                    | Price | \$200.00 | - |



Size 3.5 x 1 x 1"

| New            | Delete     | Sind  |         |        |
|----------------|------------|-------|---------|--------|
| Plastic        |            |       |         | Brooch |
| Item: