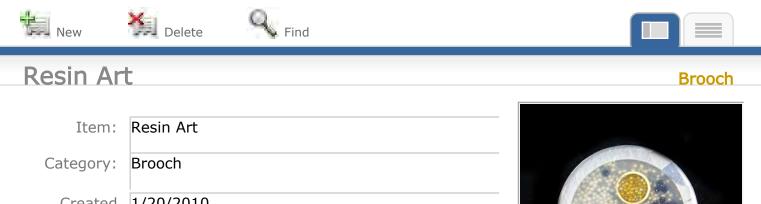

#### View Inventory Report

**Date Consigned** 

Stock Number 3072B

Class Retail

Price

\$65.00

Size 2"

| Item:          | Resin Art  |       |         |         |
|----------------|------------|-------|---------|---------|
| Category:      | Brooch     |       |         |         |
| Created        | 3/2/2016   |       |         |         |
| Note:          |            |       |         |         |
| Tag            |            |       |         |         |
|                |            |       |         |         |
| Date Consigned | 11/30/2022 | Class | Retail  |         |
| Stock Number   | 3076B      | Price | \$50.00 | Size 2" |