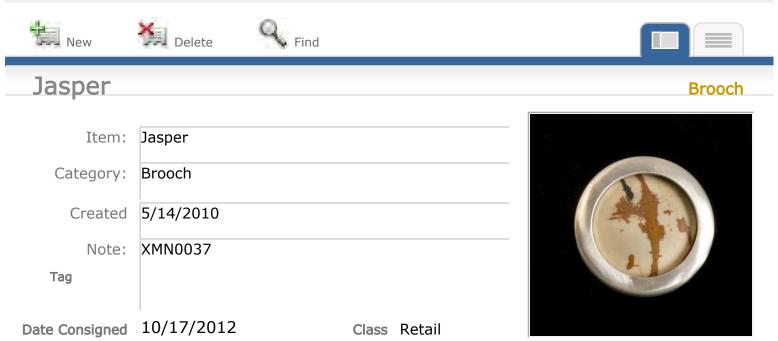

#### View Inventory Report



Tag

Date Consigned

Stock Number 866B

Class Retail

Price \$30.00

#### View Inventory Report



Created 1/20/2010 Note: Tag Date Consigned Class Retail Stock Number 873B Price \$30.00



#### View Inventory Report



Stock Number 1022B

Price \$40.00









View Inventory Report

**Brooch** 

#### Resin, Glass & Aluminum

Delete

New

| Item:          | Resin, Glass & Aluminum |       |         |    |
|----------------|-------------------------|-------|---------|----|
| Category:      | Brooch                  |       |         |    |
| Created        | 10/16/2013              |       |         |    |
| Note:          |                         |       |         |    |
| Tag            |                         |       |         |    |
| Date Consigned | 10-30-2015              | Class | Retail  |    |
| Stock Number   | 2361B                   | Price | \$50.00 | Si |

Find







#### View Inventory Report



**Date Consigned** 

Stock Number 3072B

Class Retail

Price

\$65.00

Size 2"



| Item: