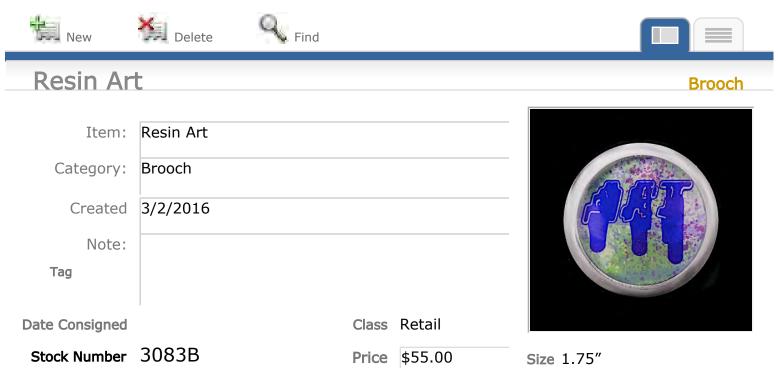

Consigned | 10-30-2015              | Class | Retail  |    |
| Stock Number   | 2361B                   | Price | \$50.00 | Si |

Find







#### View Inventory Report



**Date Consigned** 

Stock Number 3072B

Class Retail

Price

\$65.00

Size 2"



| Item:          | Resin Art  |       |         |         |
|----------------|------------|-------|---------|---------|
| Category:      | Brooch     |       |         |         |
| Created        | 3/2/2016   |       |         |         |
| Note:          |            |       |         |         |
| Tag            |            |       |         |         |
|                |            |       |         |         |
| Date Consigned | 11/30/2022 | Class | Retail  |         |
| Stock Number   | 3076B      | Price | \$50.00 | Size 2" |







#### View Inventory Report



| Item:          | Tourmaline               |       |          | - |
|----------------|--------------------------|-------|----------|---|
| Category:      | Brooch                   |       |          | - |
| Created        | 4/6/2016                 |       |          | - |
| Note:          | 1.45 ct, stainless steel |       |          | - |
| Tag            |                          |       |          |   |
| Date Consigned | 11/30/2022               | Class | Retail   |   |
| Stock Number   | 3086B                    | Price | \$200.00 | - |



Size 3.5 x 1 x 1"

| New            | Delete     | Sind  |         |        |
|----------------|------------|-------|---------|--------|
| Plastic        |            |       |         | Brooch |
| Item: