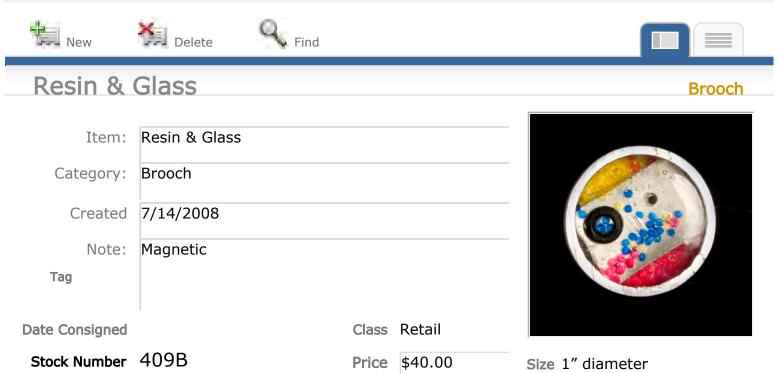

#### View Inventory Report



Tag

Date Consigned

Stock Number 866B

Class Retail

Price \$30.00

#### View Inventory Report



Created 1/20/2010 Note: Tag Date Consigned Class Retail Stock Number 873B Price \$30.00



#### View Inventory Report



Stock Number 1022B

Price \$40.00









View Inventory Report

**Brooch** 

#### Resin, Glass & Aluminum

Delete

New

| Item:          | Resin, Glass & Aluminum |       |         |    |
|----------------|-------------------------|-------|---------|----|
| Category:      | Brooch                  |       |         |    |
| Created        | 10/16/2013              |       |         |    |
| Note:          |                         |       |         |    |
| Tag            |                         |       |         |    |
| Date Consigned |