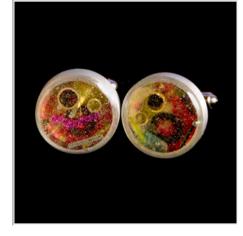

|                            |                 |            |         | View Inventory Rep |
|----------------------------|-----------------|------------|---------|--------------------|
| New                        | <b>X</b> Delete | Find       |         |                    |
| Resin &                    | Glass           |            |         | Cufflinks          |
| Item:                      | Resin & Glass   |            |         |                    |
| Category:                  | Cufflinks       |            |         |                    |
| Created                    | 7/8/2009        |            |         |                    |
| Note:                      |                 |            |         |                    |
| Tag                        |                 |            |         |                    |
| Date Consigned             |                 | Class      | Retail  |                    |
| Stock Number               | 677CL           | Price      | \$45.00 | Size               |
|                            |                 | P O #      |         |                    |
| Cre                        | ation Info      |            |         |                    |
| Created:                   | 7/8/2009        | Jewel Cost |         | Stock Number 677CL |
| Jewel Source:              |                 |            |         | Chain or Earwire   |
| Time:                      |                 | Basis:     |         |                    |
| Suggested Retail Location: | 45<br>GI        | Buyer      |         |                    |