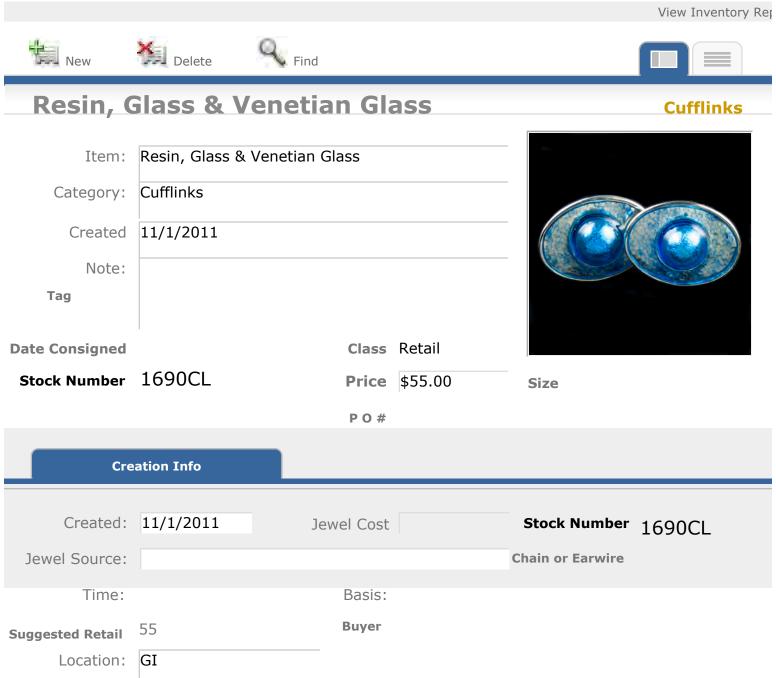

|             |            |         |                     |
| Date Consigned             |             | Class      | Retail  |                     |
| Stock Number               | 1684CL      | Price      | \$80.00 | Size                |
|                            |             | P O #      |         |                     |
| Cre                        | eation Info |            |         |                     |
| Created:                   | 11/1/2011   | Jewel Cost |         | Stock Number 1684CL |
| Jewel Source:              |             |            |         | Chain or Earwire    |
| Time:                      |             | Basis:     |         |                     |
| Suggested Retail Location: | 80<br>GI    | Buyer<br>  |         |                     |



|                            |               |            | _       | View Inventory Re   |
|----------------------------|---------------|------------|---------|---------------------|
| New                        | Delete        | Find       |         |                     |
| Resin &                    | Glass         |            |         | Cufflinks           |
| Item:                      | Resin & Glass |            |         |                     |
| Category:                  | Cufflinks     |            |         |                     |
| Created                    | 11/15/2011    |            |         |                     |
| Note:                      |               |            |         |                     |
| Date Consigned             | '             | Class      | Re