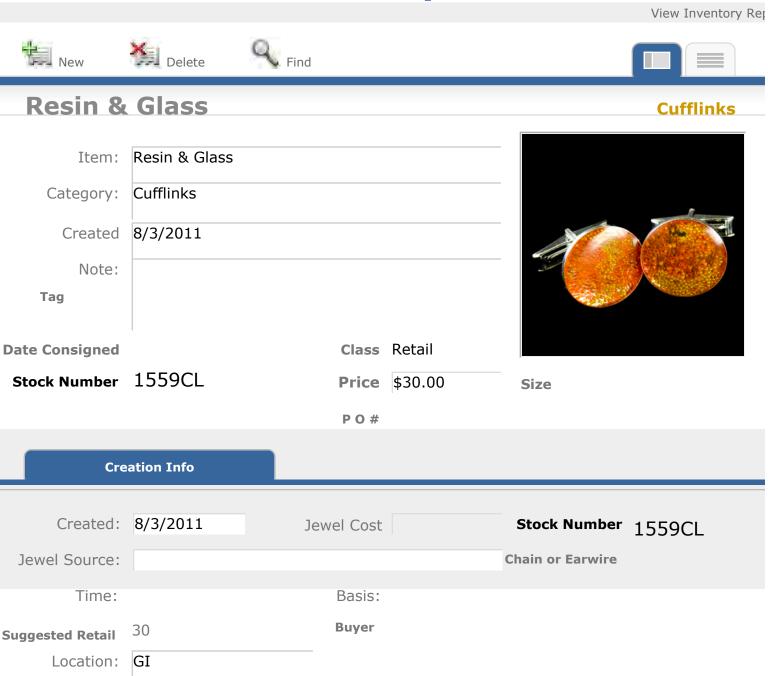

|                            |                 |            |         | View Inventory Rep |
|----------------------------|-----------------|------------|---------|--------------------|
| New                        | <b>X</b> Delete | Find       |         |                    |
| Resin &                    | Glass           |            |         | Cufflinks          |
| Item:                      | Resin & Glass   |            |         |                    |
| Category:                  | Cufflinks       |            |         |                    |
| Created                    | 7/8/2009        |            |         |                    |
| Note:                      |                 |            |         |                    |
| Tag                        |                 |            |         |                    |
| Date Consigned             |                 | Class      | Retail  |                    |
| Stock Number               | 677CL           | Price      | \$45.00 | Size               |
|                            |                 | P O #      |         |                    |
| Cre                        | ation Info      |            |         |                    |
| Created:                   | 7/8/2009        | Jewel Cost |         | Stock Number 677CL |
| Jewel Source:              |                 |            |         | Chain or Earwire   |
| Time:                      |                 | Basis:     |         |                    |
| Suggested Retail Location: | 45<br>GI        | Buyer      |         |                    |