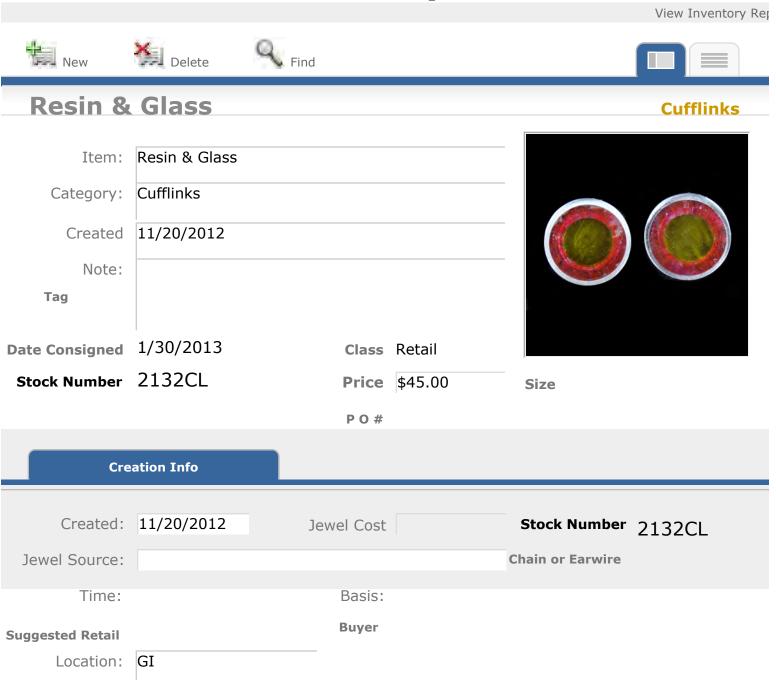

| Price      | \$55.00 | Size                |
|                            |                 | P O #      |         |                     |
| Cre                        | ation Info      |            |         |                     |
| Created:                   | 11/20/2012      | Jewel Cost |         | Stock Number 2129CL |
| Jewel Source:              |                 |            |         | Chain or Earwire    |
| Time:                      |                 | Basis:     |         |                     |
|                            |                 | Buyer      |         |                     |
| Suggested Retail Location: | GI              |            |         |                     |
| Location.                  | 01              |            |         |                     |







|                            |            |            |         | View Inventory Rep  |
|----------------------------|------------|------------|---------|---------------------|
| New                        | Delete     | Find       |         |                     |
| Alumini                    | um         |            |         | Cufflinks           |
| Item:                      | Aluminum   |            |         |                     |
| Category:                  | Cufflinks  |            |         |                     |
| Created                    | 2/27/2013  |            |         |                     |
| Note:                      |            |            |         |                     |
| Tag                        |            |            |         |