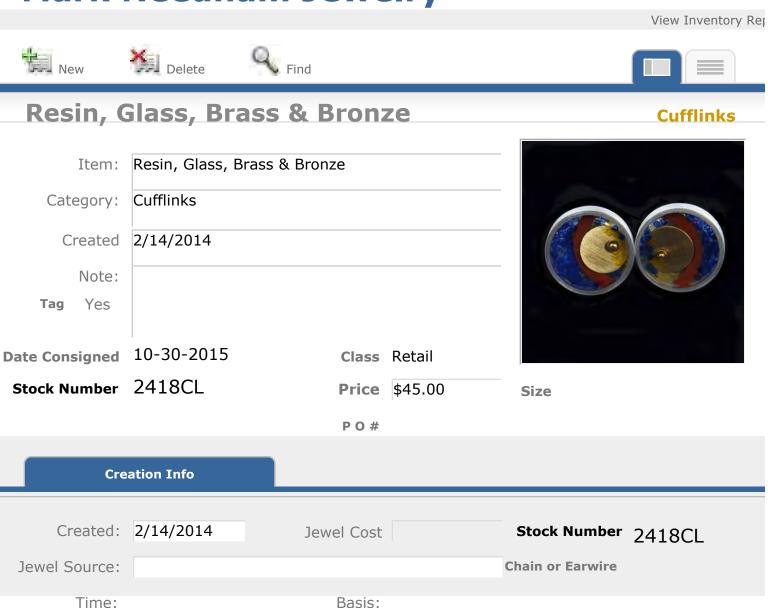

|                  |                    |
| Location:        | GI           |            |         |                  |                    |

Location: GI



Time:

Location: GI

**Suggested Retail** 



Basis:

Buyer





Date Consigned 10-30-2015

Stock Number 2373CL



Class Retail

**Price** \$50.00

Size

P O #

# Created: 10/16/2013 Jewel Cost Stock Number 2373CL Jewel Source: Chain or Earwire Time: Basis: Suggested Retail Location: GI



**Buyer** 

**Suggested Retail** 

Location: GI



**Buyer** 

**Suggested Retail** 

Location: GI

Time:

Location: GI

**Suggested Retail** 



Basis:

**Buyer** 

Time:

Location: GI

**Suggested Retail** 



Basis:

**Buyer** 



Time:

Location: GI

**Suggested Retail** 



Basis:

**Buyer** 



Time:

Location: GI

**Suggested Retail** 



**Buyer** 



|                            |               |            |         |                  | View Inventory Rep |
|----------------------------|---------------|------------|---------|------------------|--------------------|
| New                        | Delete        | Find       |         |                  |                    |
| Resin &                    | Glass         |            |         |                  | Cufflinks          |
| Item:                      | Resin & Glass |            |         |                  |                    |
| Category:                  | Cufflinks     |            |         |                  |                    |
| Created                    | 6/12/2014     |            |         |                  |                    |
| Note: