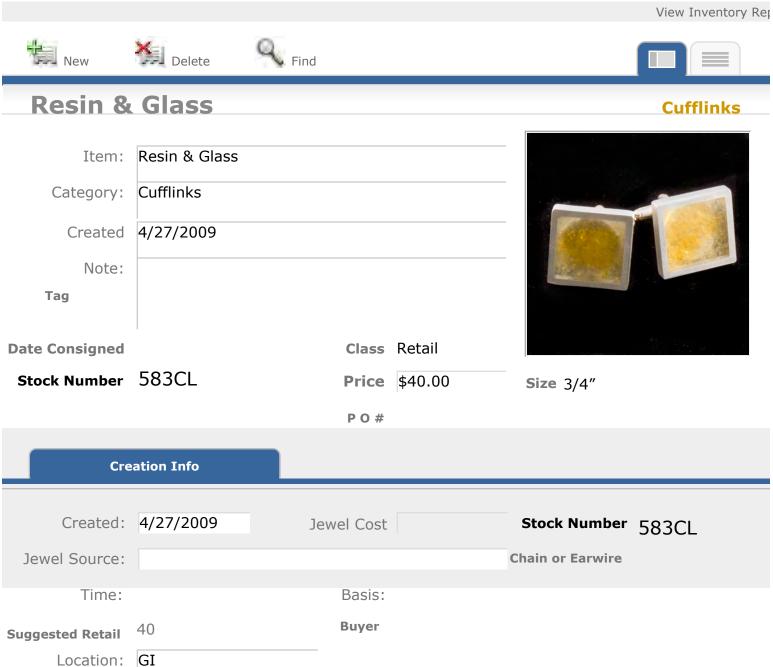

#### **Resin & Glass**

Item: Resin & Glass

7/18/2008

Cufflinks Category:

Note:

Created

Tag

**Date Consigned** 

Stock Number 430CL

Class Retail

P O #

**Cufflinks** 

Size

**Price** \$60.00

|                  |                 |            |         | View Inventory Rep |
|------------------|-----------------|------------|---------|--------------------|
| New              | <b>X</b> Delete | Find       |         |                    |
| Metalfic         | ori             |            |         | Cufflinks          |
| Item:            | Metalfiori      |            |         |                    |
| Category:        | Cufflinks       |            |         |                    |
| Created          | 7/23/2008       |            |         |                    |
| Note:            |                 |            |         |                    |
| Tag              |                 |            |         |                    |
| Date Consigned   |                 | Class      | Retail  |                    |
| Stock Number     | 436CL           | Price      | \$80.00 | Size               |
|                  |                 | P O #      |         |                    |
| Cre              | eation Info     |            |         |                    |
|                  |                 |            |         |                    |
| Created:         | 7/23/2008       | Jewel Cost |         | Stock Number 436CL |
| Jewel Source:    |                 |            |         | Chain or Earwire   |
| Time:            |                 | Basis:     |         |                    |
| Suggested Retail | 80              | Buyer      |         |                    |
| Location:        | GI              |            |         |                    |