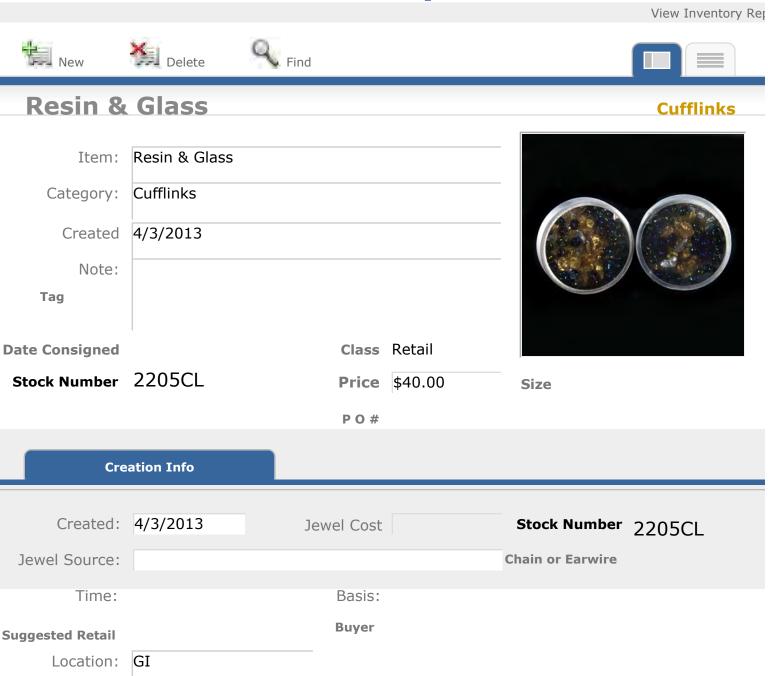

#### **Resin & Glass**

Item: Resin & Glass

7/18/2008

Cufflinks Category:

Note:

Created

Tag

**Date Consigned** 

Stock Number 430CL

Class Retail

P O #

**Cufflinks** 

Size

**Price** \$60.00

|                  |                 |            |         | View Inventory Rep |
|------------------|-----------------|------------|---------|--------------------|
| New              | <b>X</b> Delete | Find       |         |                    |
| Metalfic         | ori             |            |         | Cufflinks          |
| Item:            | Metalfiori      |            |         |                    |
| Category:        | Cufflinks       |            |         |                    |
| Created          | 7/23/2008       |            |         |                    |
| Note:            |                 |            |         |                    |
| Tag              |                 |            |         |                    |
| Date Consigned   |                 | Class      | Retail  |                    |
| Stock Number     | 436CL           | Price      | \$80.00 | Size               |
|                  |                 | P O #      |         |                    |
| Cre              | eation Info     |            |         |                    |
|                  |                 |            |         |                    |
| Created:         | 7/23/2008       | Jewel Cost |         | Stock Number 436CL |
| Jewel Source:    |                 |            |         | Chain or Earwire   |
| Time:            |                 | Basis:     |         |                    |
| Suggested Retail | 80              | Buyer      |         |                    |
| Location:        | GI              |            |         |                    |