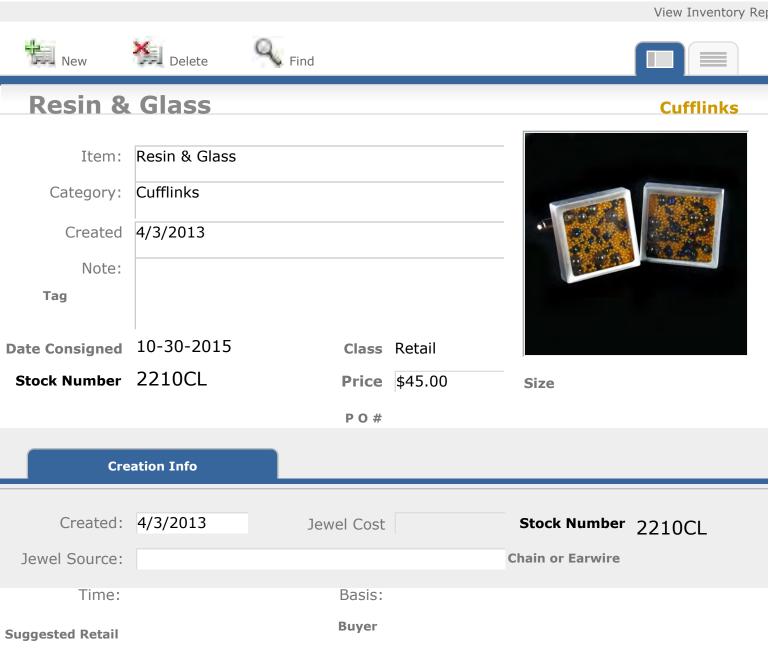

|            |            |         |                     |
| Date Consigned             | I          | Class      | Retail  |                     |
| Stock Number               | 2173CL     | Price      | \$25.00 | Size                |
|                            |            | P O #      |         |                     |
| Cre                        | ation Info |            |         |                     |
| Created:                   | 2/27/2013  | Jewel Cost |         | Stock Number 2173CL |
| Jewel Source:              |            |            |         | Chain or Earwire    |
| Time:                      |            | Basis:     |         |                     |
| Suggested Retail Location: | GI         | Buyer      |         |                     |







Location: GI



|                       |               |            |         | View Inventory R    | .er |
|-----------------------|---------------|------------|---------|---------------------|-----|
| New                   | Delete        | Find       |         |                     |     |
| Resin &               | Glass         |            |         | Cufflinks           |     |
| Item:                 | Resin & Glass |            |         |                     |     |
| Category:             | Cufflinks     |            |         |                     |     |
| Created               | 4/3/2013      |            |         |                     |     |
| Note:                 |               |            |         |                     |     |
| 9                     |               |            |