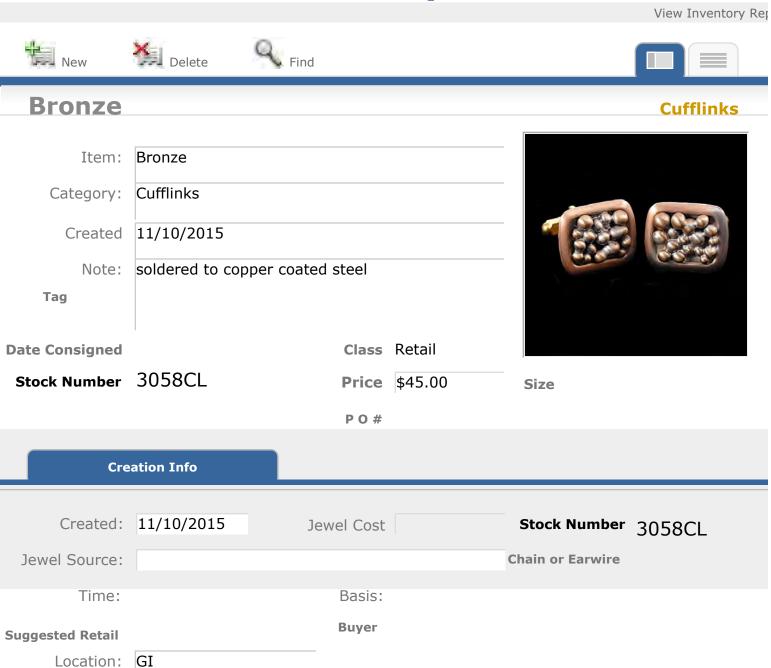

| ŧ       |                  |                    |
| Cre                   | ation Info     |            |         |                  |                    |
| Created:              | 11/10/2015     | Jewel Cos  | t       | Stock Number 3   | 205701             |
| Jewel Source:         | , , , , ,      | 301101 000 |         | Chain or Earwire | 0037CL             |
| Time:                 |                | Basis      |         |                  |                    |
| Tille.                |                |            |         |                  |                    |
| Suggested Retail      |                | Buyer      |         |                  |                    |
| Location:             | GI             |            |         |                  |                    |



|                  |            |            | •       |                  | View Inventory Rep |
|------------------|------------|------------|---------|------------------|--------------------|
| New              | Delete     | Find       |         |                  |                    |
| Green C          | Dnyx       |            |         |                  | Cufflinks          |
| Item:            | Green Onyx |            |         |                  |                    |
| Category:        | Cufflinks  |            |         |                  |                    |
| Created          | 6/30/2016  |            |         |                  |                    |
| Note:            |            |            |         |                  |                    |
| Tag              |