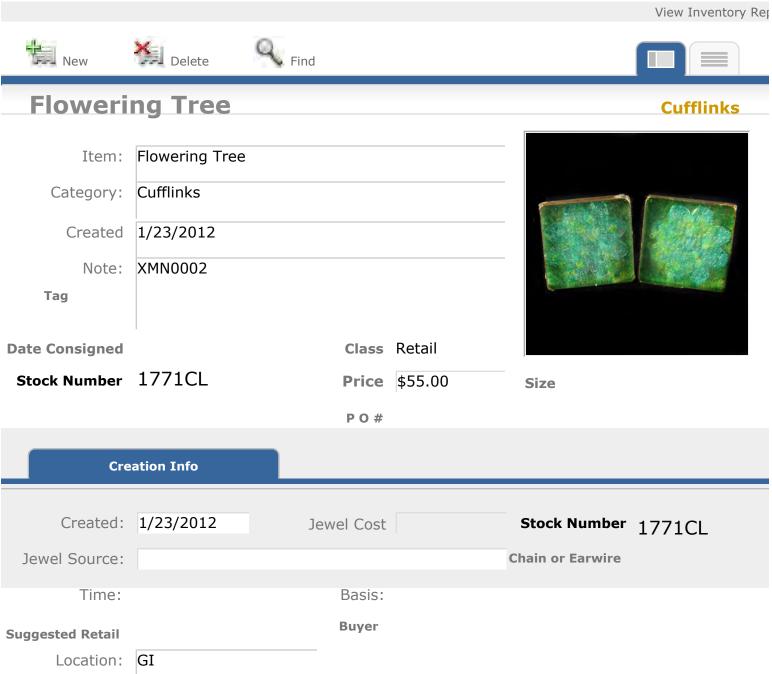

|            |         |                     |
| Date Consigned             | '             | Class      | Retail  |                     |
| Stock Number               | 1712CL        | Price      | \$25.00 | Size                |
|                            |               | P O #      |         |                     |
| Cre                        | eation Info   |            |         |                     |
| Created:                   | 11/15/2011    | Jewel Cost |         | Stock Number 1712CL |
| Jewel Source:              |               |            |         | Chain or Earwire    |
| Time:                      |               | Basis:     |         |                     |
| Suggested Retail Location: | 25.00<br>GI   | Buyer      |         |                     |















|                  |               |            |         | View Inventory Re