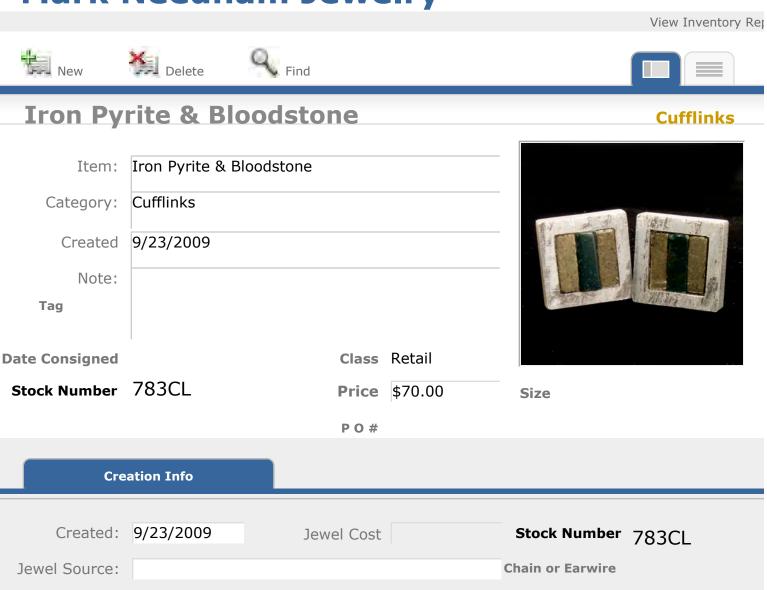

|
| Jewel Source:         |                 |            |         | Chain or Earwire |                    |
| Time:                 |                 | Basis:     |         |                  |                    |
|                       | 70              | Buyer      |         |                  |                    |
| Suggested Retail      | 70              |            |         |                  |                    |
| Location:             | GI              |            |         |                  |                    |











Date Consigned Class Retail

Stock Number 782CL Price \$70.00 Size

P O #

Created: 9/23/2009

Jewel Cost

Stock Number 782CL

Jewel Source:

Chain or Earwire

Basis:

Suggested Retail 70 Buyer

Location: GI

Time:

Location: GI

Suggested Retail



Basis:

**Buyer** 



|                  |            |            |         | View Inventory Rep |
|------------------|------------|------------|---------|--------------------|
| New              | Delete     | Find       |         |                    |
| Resin            |            |            |         | Cufflinks          |
| Item:            | Resin      |            |         |                    |
| Category:        | Cufflinks  |            |         |                    |
| Created          | 9/23/2009  |            |         |                    |
| Note:            |            |            |         |                    |
| Tag              |            |            |         |                    |
| Date Consigned   | I          | Class      | Retail  |