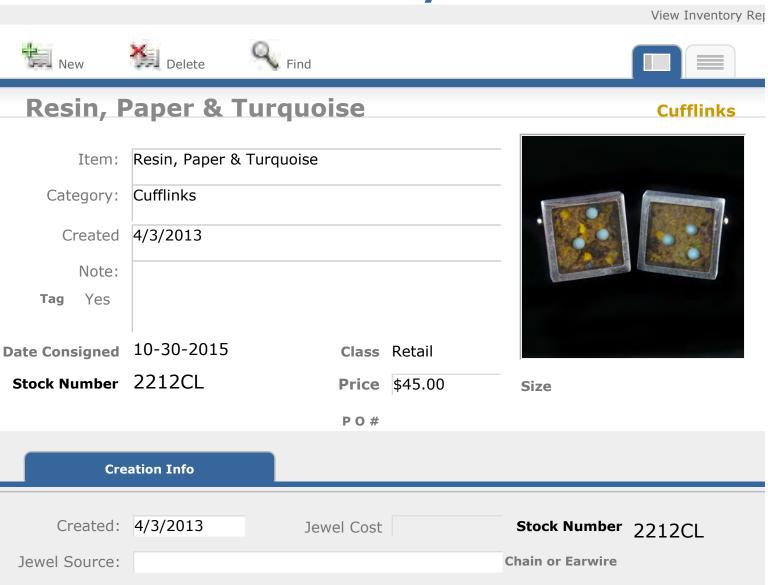

|     |
| Stock Number          | 2211CL        | Price      | \$40.00 | Size                |     |
|                       |               | P O #      |         |                     |     |
| Cre                   | ation Info    |            |         |                     |     |
| Created:              | 4/3/2013      | Jewel Cost |         | Stock Number 2211CL |     |
| Jewel Source:         |               |            |         | Chain or Earwire    |     |
| Time:                 |               | Basis:     |         |                     |     |
| Suggested Retail      |               | Buyer      |         |                     |     |
| Location:             | GI            |            |         |                     |     |

Time:

Location: GI

**Suggested Retail** 



Basis:

**Buyer** 

|                  |               |            |         |                  | View Inventory Rep |
|------------------|---------------|------------|---------|------------------|--------------------|
| New              | Delete        | Find       |         |                  |                    |
| Resin &          | Glass         |            |         |                  | Cufflinks          |
| Item:            | Resin & Glass |            |         |                  |                    |
| Category:        | Cufflinks     |            |         |                  |                    |
| Created          | 4/3/2013      |            |         |                  |                    |
| Note:            |               |            |         |                  |