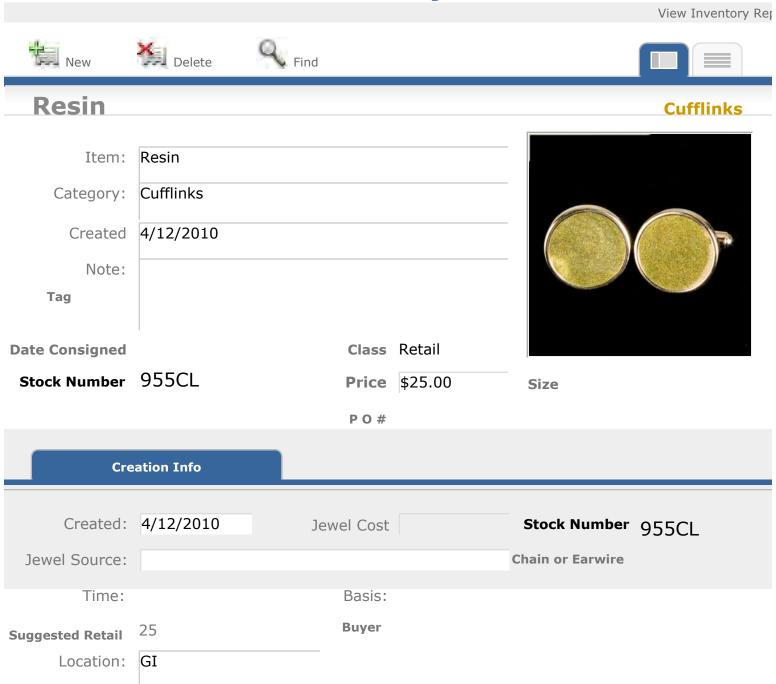

|                  |             |            |         |                  | View Inventory Rep |
|------------------|-------------|------------|---------|------------------|--------------------|
| New              | Delete      | Find       |         |                  |                    |
| Resin            |             |            |         |                  | Cufflinks          |
| Item:            | Resin       |            |         |                  |                    |
| Category:        | Cufflinks   |            |         |                  |                    |
| Created          | 4/12/2010   |            |         |                  |                    |
| Note:            |             |            |         |                  |                    |
| Tag              |             |            |         |                  |                    |
|                  |             |            | D 1 11  |                  |                    |
| Date Consigned   |             |            | Retail  |                  |                    |
| Stock Number     | 956CL       | Price      | \$25.00 | Size             |                    |
|                  |             | P O #      |         |                  |                    |
|                  |             |            |         |                  |                    |
| Cre              | eation Info |            |         |                  |                    |
| Created:         | 4/12/2010   | Jewel Cost |         | Stock Number     | 956CL              |
| Jewel Source:    |             |            |         | Chain or Earwire | 33332              |
|                  |             | Б.         |         |                  |                    |
| Time:            |             | Basis:     |         |                  |                    |
| Suggested Retail | 25          | Buyer      |         |                  |                    |
| Location:        | GI          |            |         |                  |                    |