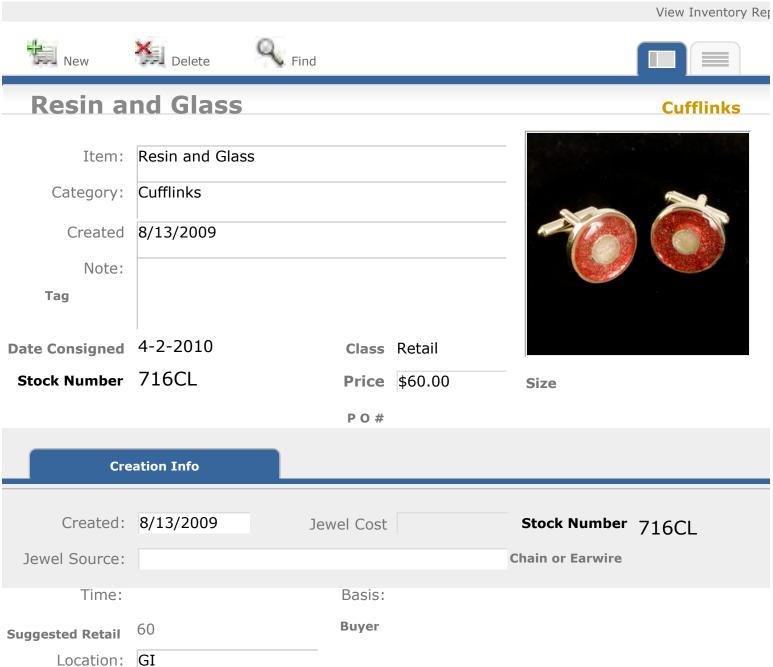

|            |         |                    |
| Date Consigned             |                 | Class      | Retail  |                    |
| Stock Number               | 677CL           | Price      | \$45.00 | Size               |
|                            |                 | P O #      |         |                    |
| Cre                        | ation Info      |            |         |                    |
| Created:                   | 7/8/2009        | Jewel Cost |         | Stock Number 677CL |
| Jewel Source:              |                 |            |         | Chain or Earwire   |
| Time:                      |                 | Basis:     |         |                    |
| Suggested Retail Location: | 45<br>GI        | Buyer      |         |                    |





|                       |                 |            |         |                  | View Inventory Rep |
|-----------------------|-----------------|------------|---------|------------------|--------------------|
| New                   | Delete          | Find       |         |                  |                    |
| Resin a               | nd Glass        |            |         |                  | Cufflinks          |
| Item:                 | Resin and Glass | 5          |         |                  |                    |
| Category:             | Cufflinks       |            |         |                  | >                  |
| Created               | 8/13/2009       |            |         |                  |                    |
| Note:                 |                 |