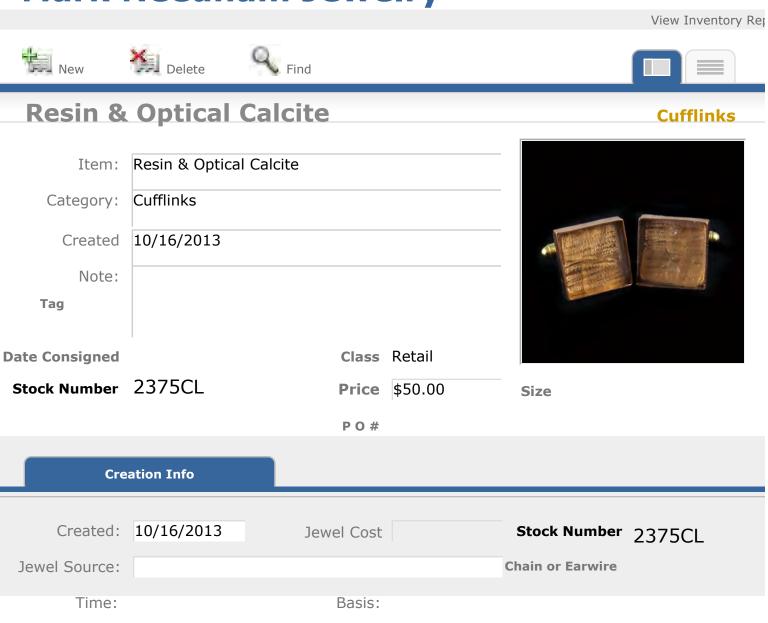

#### **Resin & Glass**

Item: Resin & Glass

7/18/2008

Cufflinks Category:

Note:

Created

Tag

**Date Consigned** 

Stock Number 430CL

Class Retail

P O #

**Cufflinks** 

Size

**Price** \$60.00

|                  |                 |            |         | View Inventory Rep |
|------------------|-----------------|------------|---------|--------------------|
| New              | <b>X</b> Delete | Find       |         |                    |
| Metalfic         | ori             |            |         | Cufflinks          |
| Item:            | Metalfiori      |            |         |                    |
| Category:        | Cufflinks       |            |         |                    |
| Created          | 7/23/2008       |            |         |                    |
| Note:            |                 |            |         |                    |
| Tag              |                 |            |         |                    |
| Date Consigned   |                 | Class      | Retail  |                    |
| Stock Number     | 436CL           | Price      | \$80.00 | Size               |
|                  |                 | P O #      |         |                    |
| Cre              | eation Info     |            |         |                    |
|                  |                 |            |         |                    |
| Created:         | 7/23/2008       | Jewel Cost |         | Stock Number 436CL |
| Jewel Source:    |                 |            |         | Chain or Earwire   |
| Time:            |                 | Basis:     |         |                    |
| Suggested Retail | 80              | Buyer      |         |                    |
| Location:        | GI              |            |         |                    |