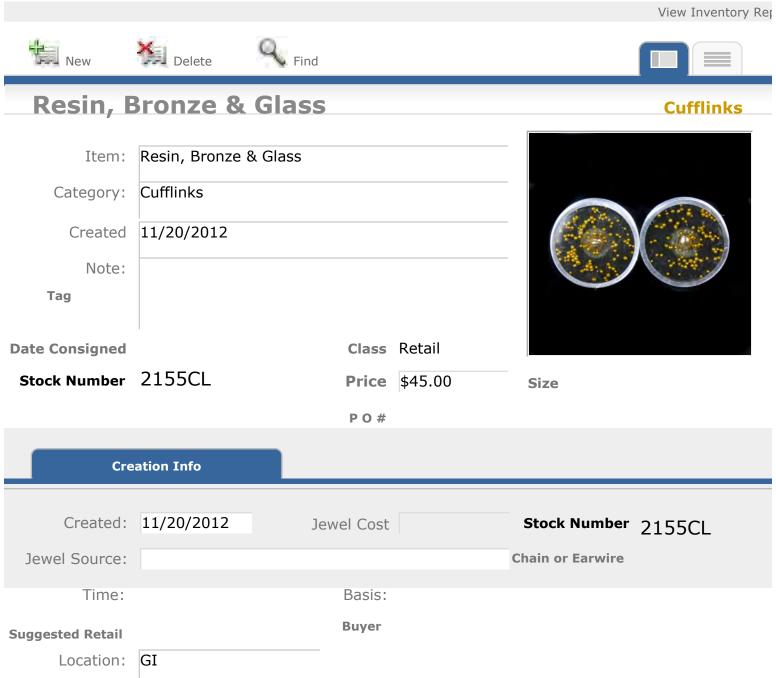

ice      | \$55.00 | Size                |
|                            |                 | P O #      |         |                     |
| Cre                        | ation Info      |            |         |                     |
| Created:                   | 11/20/2012      | Jewel Cost |         | Stock Number 2129CL |
| Jewel Source:              |                 |            |         | Chain or Earwire    |
| Time:                      |                 | Basis:     |         |                     |
|                            |                 | Buyer      |         |                     |
| Suggested Retail Location: | GI              |            |         |                     |
| Location.                  | 01              |            |         |                     |







|                            |            |            |         | View Inventory Rep  |
|----------------------------|------------|------------|---------|---------------------|
| New                        | Delete     | Find       |         |                     |
| Alumini                    | um         |            |         | Cufflinks           |
| Item:                      | Aluminum   |            |         |                     |
| Category:                  | Cufflinks  |            |         |                     |
| Created                    | 2/27/2013  |            |         |                     |
| Note:                      |            |            |         |                     |
| Tag                        |            |            |         |