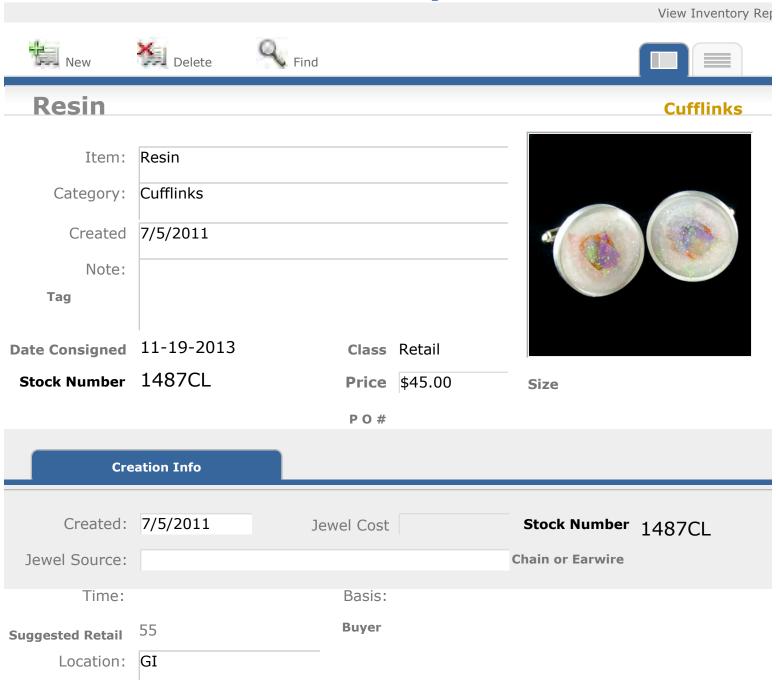

|                            |             |                      | View Inventory Rep |
|----------------------------|-------------|----------------------|--------------------|
| New                        | Delete Q    | Find                 |                    |
| Resin                      |             |                      | Cufflinks          |
| Item:                      | Resin       |                      |                    |
| Category:                  | Cufflinks   |                      |                    |
| Created                    | 5/3/2009    |                      |                    |
| Note:                      |             |                      |                    |
| Tag                        |             |                      |                    |
| Date Consigned             | 11-2-2012   | Class Retail         |                    |
| Stock Number               | 603E        | <b>Price</b> \$40.00 | Size 7/8"          |
|                            |             | P O #                |                    |
| Cre                        | eation Info |                      |                    |
| Created:                   | 5/3/2009    | Jewel Cost           | Stock Number 603E  |
| Jewel Source:              |             |                      | Chain or Earwire   |
| Time:                      |             | Basis:               |                    |
| Suggested Retail Location: | 40<br>GI    | Buyer<br>            |                    |