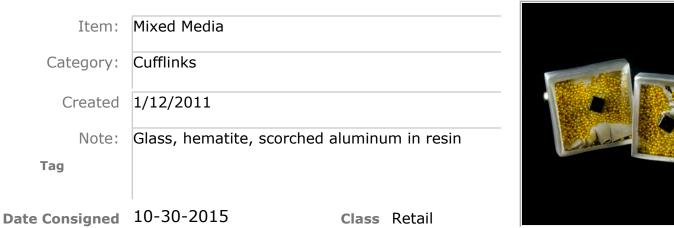

|
| Cre              | ation Info    |            |         |                  |                    |
| Created:         | 6/8/2010      | Jewel Cost |         | Stock Number     | 1068CL             |
| Jewel Source:    |               |            |         | Chain or Earwire | 1000CL             |
|                  |               |            |         | Chain of Earwire |                    |
| Time:            |               | Basis:     |         |                  |                    |
| Suggested Retail |               | Buyer      |         |                  |                    |
| Location:        | GI            |            |         |                  |                    |

Location: GI



Location: GI











#### **Mixed Media**

#### **Cufflinks**



Stock Number 1285CL **Price** \$45.00 Size

P O #

#### **Creation Info**

Stock Number 1285CL Created: 1/12/2011 Jewel Cost Jewel Source: **Chain or Earwire** Time: Basis:

**Buyer** Suggested Retail

Location: GI





|                            |               |            |         |                  | View Inventory Rep |
|----------------------------|---------------|------------|---------|------------------|--------------------|
| New                        | Delete        | Find       |         |                  |                    |
| Resin &                    | Glass         |            |         |                  | Cufflinks          |
| Item:                      | Resin & Glass |            |         |                  |                    |
| Category: