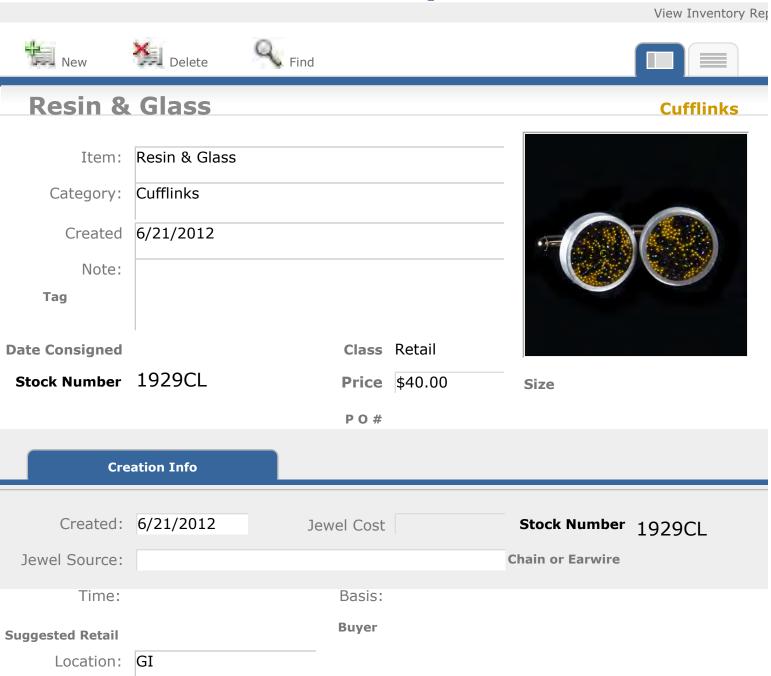

|





**Buyer** 

**Suggested Retail** 

Location: GI



|                  |               |            |         |                  | View Inventory Rep |
|------------------|---------------|------------|---------|------------------|--------------------|
| New              | Delete        | Find       |         |                  |                    |
| Peridot          | Chips         |            |         |                  | Cufflinks          |
| Item:            | Peridot Chips |            |         |                  |                    |
| Category:        | Cufflinks     |            |         |                  |                    |
| Created          | 6/21/2012     |            |         | 5-               |                    |
| Note:            |               |