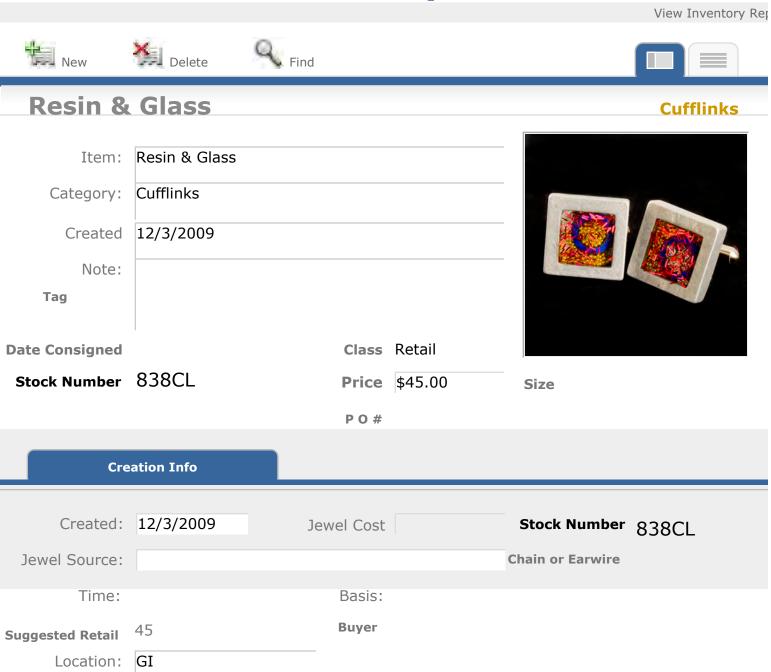

|                       |             |            | _       | View Inventory Rep |
|-----------------------|-------------|------------|---------|--------------------|
| New                   | Delete      | Find       |         |                    |
| Stone                 |             |            |         | Cufflinks          |
| Item:                 | Stone       |            |         |                    |
| Category:             | Cufflinks   |            |         |                    |
| Created               | 12/3/2009   |            |         |                    |
| Note:                 |             |            |         |                    |
| Tag                   |             |            |         |                    |
| <b>Date Consigned</b> |             | Class      | Retail  |                    |
| Stock Number          | 837CL       | Price      | \$60.00 | Size               |
|                       |             | P O #      |         |                    |
| Cre                   | eation Info |            |         |                    |
| Created:              | 12/3/2009   | Jewel Cost |         | Stock Number 837CL |
| Jewel Source:         |             |            |         | Chain or Earwire   |
| Time:                 |             | Basis:     |         |                    |
|                       | 60          | Buyer      |         |                    |
| Suggested Retail      | 60          |            |         |                    |
| Location:             | GI          |            |         |                    |