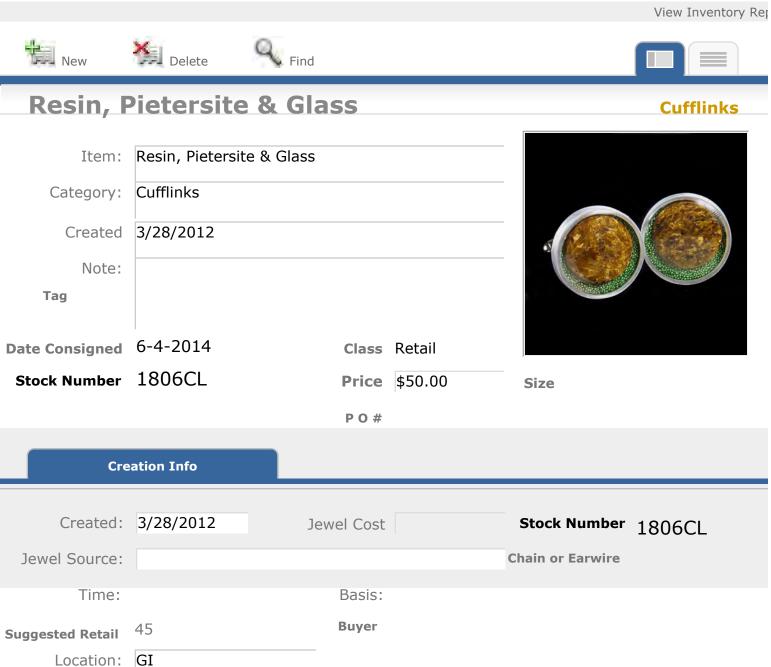

|            |         |                     |
| Date Consigned             | '             | Class      | Retail  |                     |
| Stock Number               | 1712CL        | Price      | \$25.00 | Size                |
|                            |               | P O #      |         |                     |
| Cre                        | eation Info   |            |         |                     |
| Created:                   | 11/15/2011    | Jewel Cost |         | Stock Number 1712CL |
| Jewel Source:              |               |            |         | Chain or Earwire    |
| Time:                      |               | Basis:     |         |                     |
| Suggested Retail Location: | 25.00<br>GI   | Buyer      |         |                     |















|                  |               |            |         | View Inventory Re