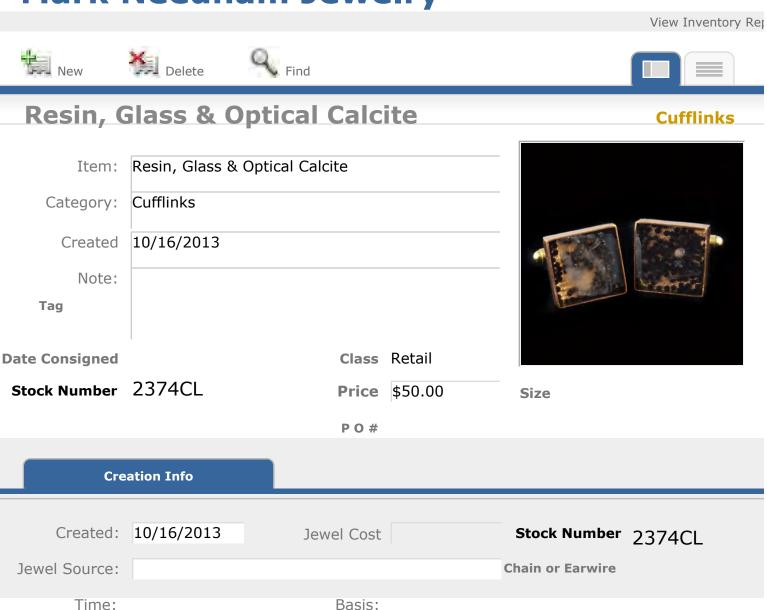

Created:         | 6/18/2013    | Jewel Cost |         | Stock Number 2   | 2315CL             |
| Jewel Source:    |              |            |         | Chain or Earwire |                    |
| Time:            |              | Basis:     |         |                  |                    |
| Suggested Retail |              | Buyer      |         |                  |                    |
| Location:        | GI           |            |         |                  |                    |

Location: GI



Time:

Location: GI

**Suggested Retail** 



Basis:

Buyer





Date Consigned 10-30-2015

Stock Number 2373CL



Class Retail

**Price** \$50.00

Size

P O #

# Created: 10/16/2013 Jewel Cost Stock Number 2373CL Jewel Source: Chain or Earwire Time: Basis: Suggested Retail Location: GI



**Buyer** 

**Suggested Retail** 

Location: GI



**Buyer** 

**Suggested Retail** 

Location: GI

Time:

Location: GI

**Suggested Retail** 



Basis:

**Buyer** 

Time:

Location: GI

**Suggested Retail** 



Basis:

**Buyer** 



Time:

Location: GI

**Suggested Retail** 



Basis:

**Buyer** 



Time:

Location: GI

**Suggested Retail** 



**Buyer** 



|                            |               |            |         |                  | View Inventory Rep |
|----------------------------|---------------|------------|---------|------------------|--------------------|
| New                        | Delete        | Find       |         |                  |                    |
| Resin &                    | Glass         |            |         |                  | Cufflinks