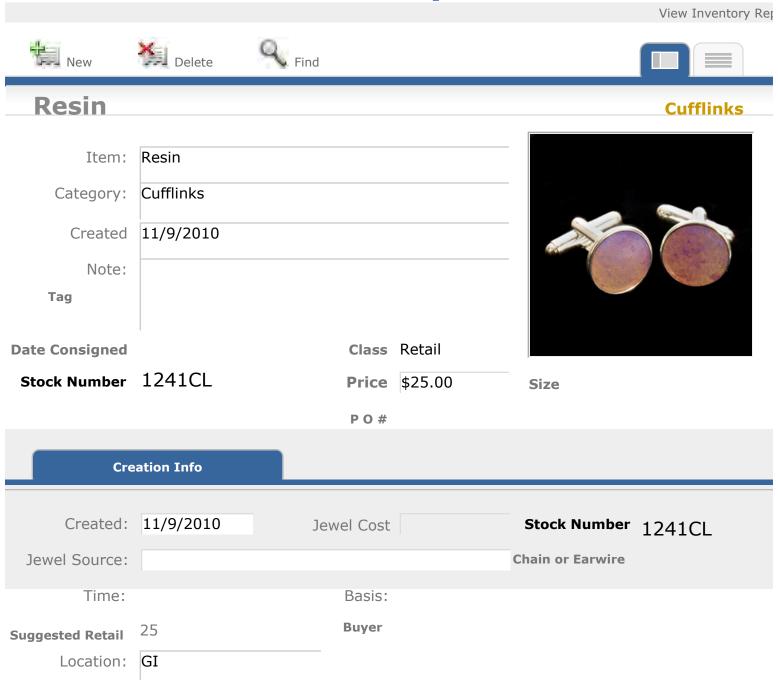

|                            |             |                      | View Inventory Rep |
|----------------------------|-------------|----------------------|--------------------|
| New                        | Delete Q    | Find                 |                    |
| Resin                      |             |                      | Cufflinks          |
| Item:                      | Resin       |                      |                    |
| Category:                  | Cufflinks   |                      |                    |
| Created                    | 5/3/2009    |                      |                    |
| Note:                      |             |                      |                    |
| Tag                        |             |                      |                    |
| Date Consigned             | 11-2-2012   | Class Retail         |                    |
| Stock Number               | 603E        | <b>Price</b> \$40.00 | Size 7/8"          |
|                            |             | P O #                |                    |
| Cre                        | eation Info |                      |                    |
| Created:                   | 5/3/2009    | Jewel Cost           | Stock Number 603E  |
| Jewel Source:              |             |                      | Chain or Earwire   |
| Time:                      |             | Basis:               |                    |
| Suggested Retail Location: | 40<br>GI    | Buyer<br>            |                    |