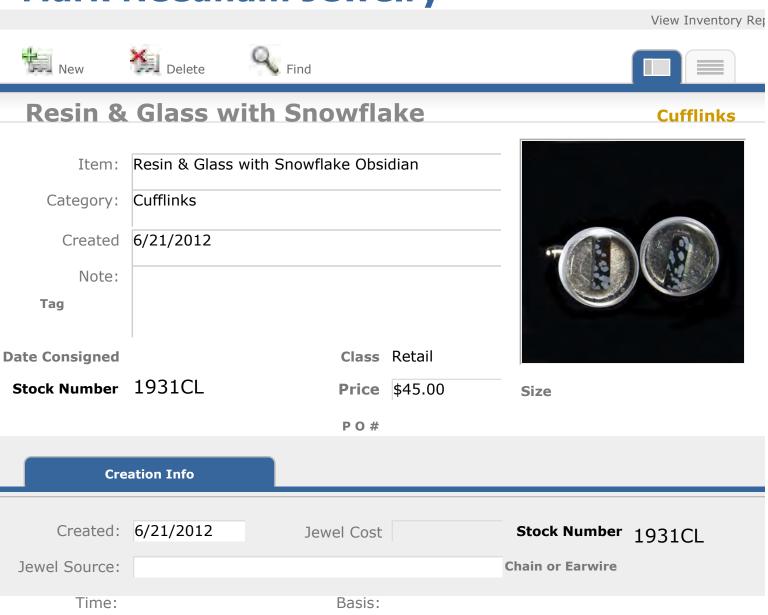

#### **Resin & Glass**

Item: Resin & Glass

7/18/2008

Cufflinks Category:

Note:

Created

Tag

**Date Consigned** 

Stock Number 430CL

Class Retail

P O #

**Cufflinks** 

Size

**Price** \$60.00

|                  |                 |            |         | View Inventory Rep |
|------------------|-----------------|------------|---------|--------------------|
| New              | <b>X</b> Delete | Find       |         |                    |
| Metalfic         | ori             |            |         | Cufflinks          |
| Item:            | Metalfiori      |            |         |                    |
| Category:        | Cufflinks       |            |         |                    |
| Created          | 7/23/2008       |            |         |                    |
| Note:            |                 |            |         |                    |
| Tag              |                 |            |         |                    |
| Date Consigned   |                 | Class      | Retail  |                    |
| Stock Number     | 436CL           | Price      | \$80.00 | Size               |
|                  |                 | P O #      |         |                    |
| Cre              | eation Info     |            |         |                    |
|                  |                 |            |         |                    |
| Created:         | 7/23/2008       | Jewel Cost |         | Stock Number 436CL |
| Jewel Source:    |                 |            |         | Chain or Earwire   |
| Time:            |                 | Basis:     |         |                    |
| Suggested Retail | 80              | Buyer      |         |                    |
| Location:        | GI              |            |         |                    |