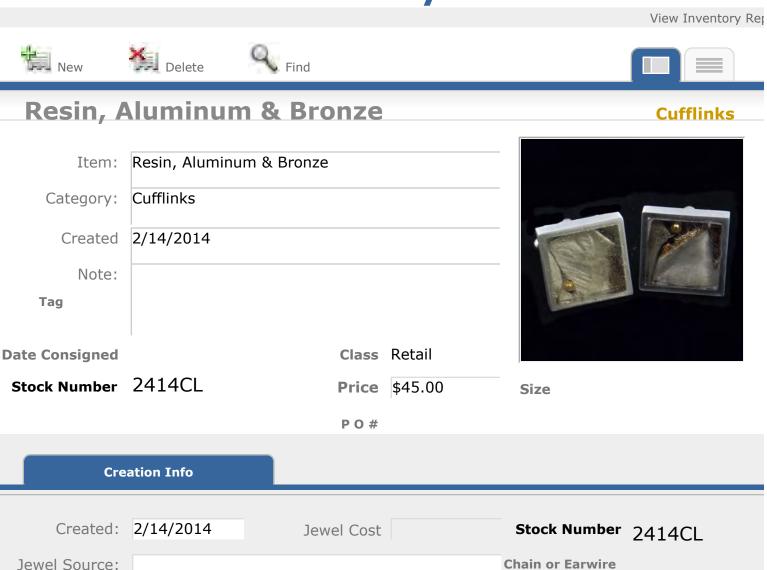

|
| Suggested Retail |              | Buyer      |         |                  |                    |
| Location:        | GI           |            |         |                  |                    |

Location: GI



Time:

Location: GI

**Suggested Retail** 



Basis:

Buyer





Date Consigned 10-30-2015

Stock Number 2373CL



Class Retail

**Price** \$50.00

Size

P O #

# Created: 10/16/2013 Jewel Cost Stock Number 2373CL Jewel Source: Chain or Earwire Time: Basis: Suggested Retail Location: GI



**Buyer** 

**Suggested Retail** 

Location: GI



**Buyer** 

**Suggested Retail** 

Location: GI

Time:

Location: GI

**Suggested Retail** 



Basis:

**Buyer** 

Time:

Location: GI

**Suggested Retail** 



Basis:

**Buyer** 



Time:

Location: GI

**Suggested Retail** 



Basis:

**Buyer** 



Time:

Location: GI

**Suggested Retail** 



**Buyer** 



|                            |               |            |         |                  | View Inventory Rep |
|----------------------------|---------------|------------|---------|------------------|--------------------|
| New                        | Delete        | Find       |         |                  |                    |
| Resin &                    | Glass         |            |         |                  | Cufflinks          |
| Item:                      | Resin & Glass |            |         |                  |                    |
| Category:                  | Cufflinks     |            |         |                  |                    |
| Created                    | 6/12/2014     |