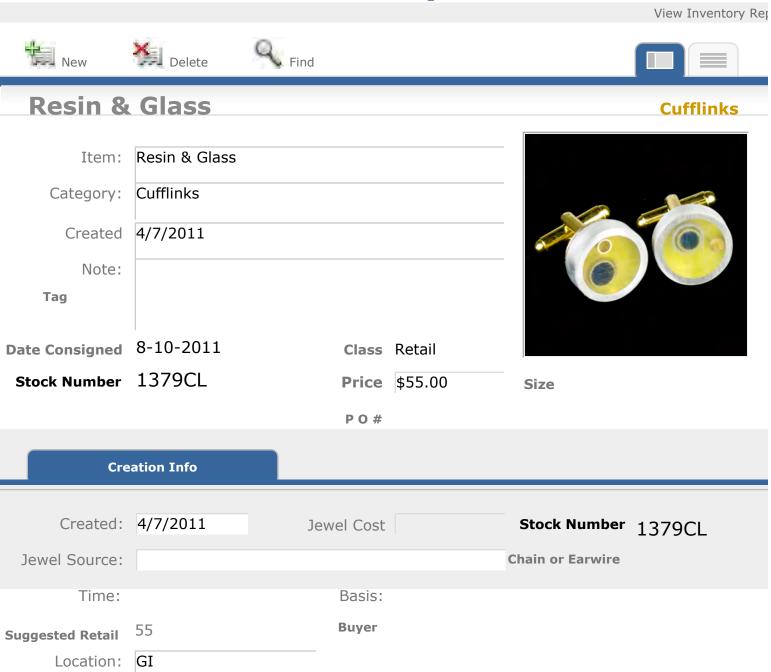

Jewel Source:    |               |            |         | Chain or Earwire | 1000CL             |
|                  |               |            |         | Chain of Earwire |                    |
| Time:            |               | Basis:     |         |                  |                    |
| Suggested Retail |               | Buyer      |         |                  |                    |
| Location:        | GI            |            |         |                  |                    |

Location: GI



Location: GI











#### **Mixed Media**

#### **Cufflinks**



Stock Number 1285CL **Price** \$45.00 Size

P O #

#### **Creation Info**

Stock Number 1285CL Created: 1/12/2011 Jewel Cost Jewel Source: **Chain or Earwire** Time: Basis:

**Buyer** Suggested Retail

Location: GI





|                            |               |            |         |                  | View Inventory Rep |
|----------------------------|---------------|------------|---------|------------------|--------------------|
| New                        | Delete        | Find       |         |                  |                    |
| Resin &                    | Glass         |            |         |                  | Cufflinks          |
| Item:                      | Resin & Glass |            |         |                  |                    |
| Category:                  | Cufflinks     |            |         |                  |                    |
| Created                    | 8/3/2011      |            |         |                  |                    |
| Note: