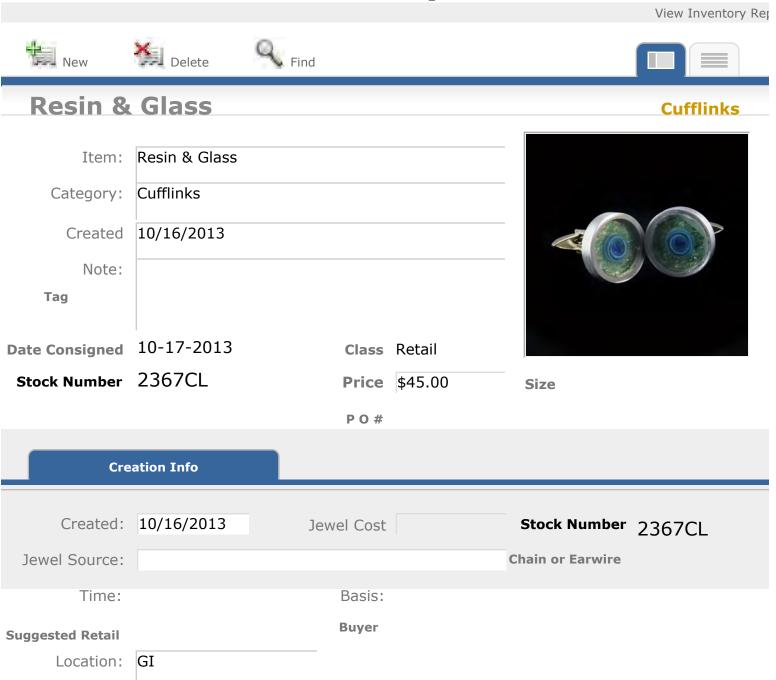

#### **Resin & Glass**

Item: Resin & Glass

7/18/2008

Cufflinks Category:

Note:

Created

Tag

**Date Consigned** 

Stock Number 430CL

Class Retail

P O #

**Cufflinks** 

Size

**Price** \$60.00

|                  |                 |            |         | View Inventory Rep |
|------------------|-----------------|------------|---------|--------------------|
| New              | <b>X</b> Delete | Find       |         |                    |
| Metalfic         | ori             |            |         | Cufflinks          |
| Item:            | Metalfiori      |            |         |                    |
| Category:        | Cufflinks       |            |         |                    |
| Created          | 7/23/2008       |            |         |                    |
| Note:            |                 |            |         |                    |
| Tag              |                 |            |         |                    |
| Date Consigned   |                 | Class      | Retail  |                    |
| Stock Number     | 436CL           | Price      | \$80.00 | Size               |
|                  |                 | P O #      |         |                    |
| Cre              | eation Info     |            |         |                    |
|                  |                 |            |         |                    |
| Created:         | 7/23/2008       | Jewel Cost |         | Stock Number 436CL |
| Jewel Source:    |                 |            |         | Chain or Earwire   |
| Time:            |                 | Basis:     |         |                    |
| Suggested Retail | 80              | Buyer      |         |                    |
| Location:        | GI              |            |         |                    |