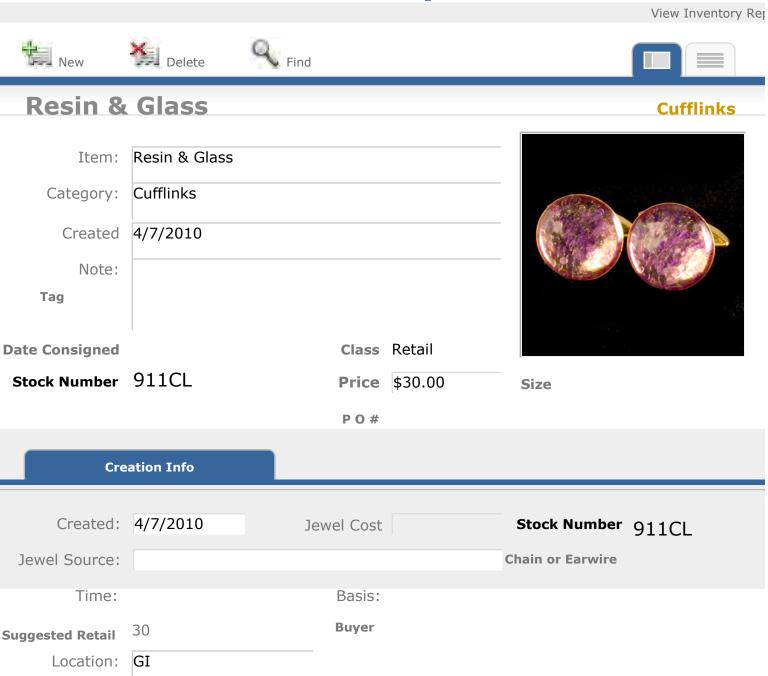

|                  |               |            | _       | View Inventory Rep |
|------------------|---------------|------------|---------|--------------------|
| New              | Delete        | Find       |         |                    |
| Resin &          | Glass         |            |         | Cufflinks          |
| Item:            | Resin & Glass |            |         |                    |
| Category:        | Cufflinks     |            |         |                    |
| Created          | 4/7/2010      |            |         |                    |
| Note:            |               |            |         |                    |
| Tag              |               |            |         |                    |
| Date Consigned   | ı             | Class      | Retail  |                    |
| Stock Number     | 919CL         | Price      | \$30.00 | Size               |
|                  |               | P O #      |         |                    |
| Cre              | ation Info    |            |         |                    |
| Created:         | 4/7/2010      | Jewel Cost |         | Stock Number 919CL |
| Jewel Source:    |               |            |         | Chain or Earwire   |
| Time:            |               | Basis:     |         |                    |
| Suggested Retail | 30            | Buyer      |         |                    |
| Location:        | GI            |            |         |                    |

|                  |               |            | _       | View Inventory Re  |
|------------------|---------------|------------|---------|--------------------|
| New              | Delete        | Find       |         |                    |
| Resin &          | Glass         |            |         | Cufflinks          |
| Item:            | Resin & Glass |            |         |                    |
| Category:        | Cufflinks     |            |         |                    |
| Created          | 4/7/2010      |            |         |                    |
| Note:            |               |            |         |                    |
| Tag              |               |            |         |                    |
| Date Consigned   |               | Class      | Retail  |                    |
| Stock Number     | 920CL         | Price      | \$30.00 | Size               |
|                  |               | P O #      |         |                    |
| Cre              | ation Info    |            |         |                    |
| Croated          | 4/7/2010      | James Cook |         | Shock Number 2222  |
|                  | 4/7/2010      | Jewel Cost |         | Stock Number 920CL |
| Jewel Source:    |               |            |         | Chain or Earwire   |
| Time:            |               | Basis:     |         |                    |
| Suggested Retail | 30            | Buyer      |         |                    |
| Location:        | GI            |            |         |                    |