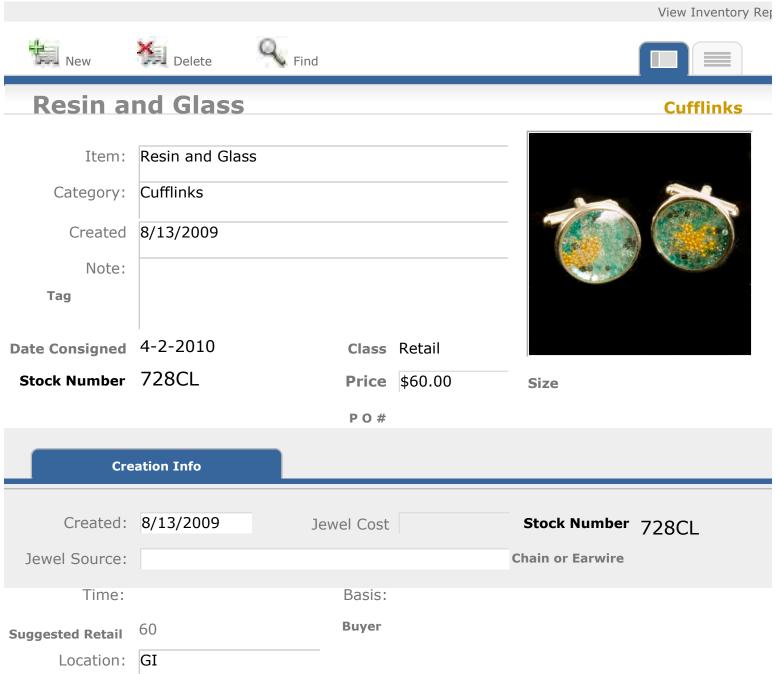

|                  |                    |
|                       |                 |            |         |                  |                    |
| Created:              | 8/13/2009       | Jewel Cost |         | Stock Number     | 718CL              |
| Jewel Source:         |                 |            |         | Chain or Earwire |                    |
| Time:                 |                 | Basis:     |         |                  |                    |
|                       | 70              | Buyer      |         |                  |                    |
| Suggested Retail      | 70              |            |         |                  |                    |
| Location:             | GI              |            |         |                  |                    |











Date Consigned Class Retail

Stock Number 782CL Price \$70.00 Size

P O #

Created: 9/23/2009

Jewel Cost

Stock Number 782CL

Jewel Source:

Chain or Earwire

Basis:

Suggested Retail 70 Buyer

Location: GI

Time:

Location: GI

Suggested Retail



Basis:

**Buyer** 



|                  |            |            |         | View Inventory Rep |
|------------------|------------|------------|---------|--------------------|
| New              | Delete     | Find       |         |                    |
| Resin            |            |            |         | Cufflinks          |
| Item:            | Resin      |            |         |                    |
| Category:        | Cufflinks  |            |         |                    |
| Created          | 9/23/2009  |            |