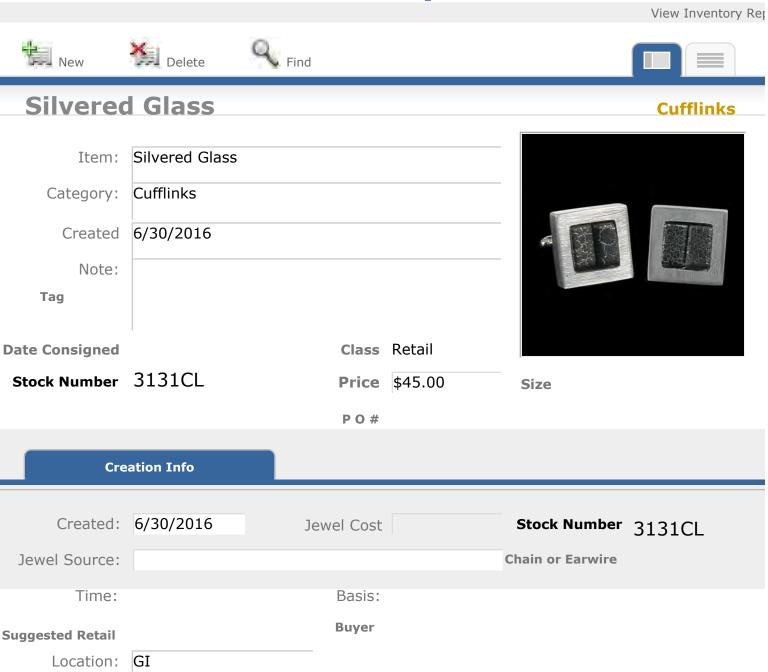

#### **Resin & Glass**

Item: Resin & Glass

7/18/2008

Cufflinks Category:

Note:

Created

Tag

**Date Consigned** 

Stock Number 430CL

Class Retail

P O #

**Cufflinks** 

Size

**Price** \$60.00

|                  |                 |            |         | View Inventory Rep |
|------------------|-----------------|------------|---------|--------------------|
| New              | <b>X</b> Delete | Find       |         |                    |
| Metalfic         | ori             |            |         | Cufflinks          |
| Item:            | Metalfiori      |            |         |                    |
| Category:        | Cufflinks       |            |         |                    |
| Created          | 7/23/2008       |            |         |                    |
| Note:            |                 |            |         |                    |
| Tag              |                 |            |         |                    |
| Date Consigned   |                 | Class      | Retail  |                    |
| Stock Number     | 436CL           | Price      | \$80.00 | Size               |
|                  |                 | P O #      |         |                    |
| Cre              | eation Info     |            |         |                    |
|                  |                 |            |         |                    |
| Created:         | 7/23/2008       | Jewel Cost |         | Stock Number 436CL |
| Jewel Source:    |                 |            |         | Chain or Earwire   |
| Time:            |                 | Basis:     |         |                    |
| Suggested Retail | 80              | Buyer      |         |                    |
| Location:        | GI              |            |         |                    |