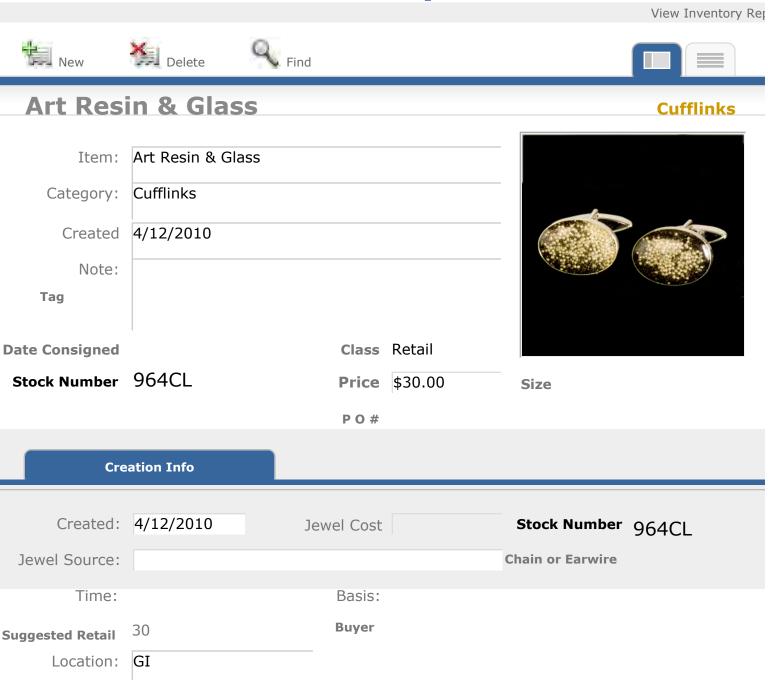

|                            |             |            |         | View Inventory Rep |
|----------------------------|-------------|------------|---------|--------------------|
| New                        | Delete      | Find       |         |                    |
| Resin                      |             |            |         | Cufflinks          |
| Item:                      | Resin       |            |         |                    |
| Category:                  | Cufflinks   |            |         |                    |
| Created                    | 4/12/2010   |            |         |                    |
| Note:                      |             |            |         |                    |
| Tag                        |             |            |         |                    |
|                            |             |            |         |                    |
| Date Consigned             |             | Class      | Retail  |                    |
| Stock Number               | 946CL       | Price      | \$25.00 | Size               |
|                            |             | P O #      |         |                    |
| Cre                        | eation Info |            |         |                    |
|                            |             |            |         |                    |
| Created:                   | 4/12/2010   | Jewel Cost |         | Stock Number 946CL |
| Jewel Source:              |             |            |         | Chain or Earwire   |
| Time:                      |             | Basis:     |         |                    |
| Suggested Retail Location: | 25<br>GI    | Buyer      |         |                    |