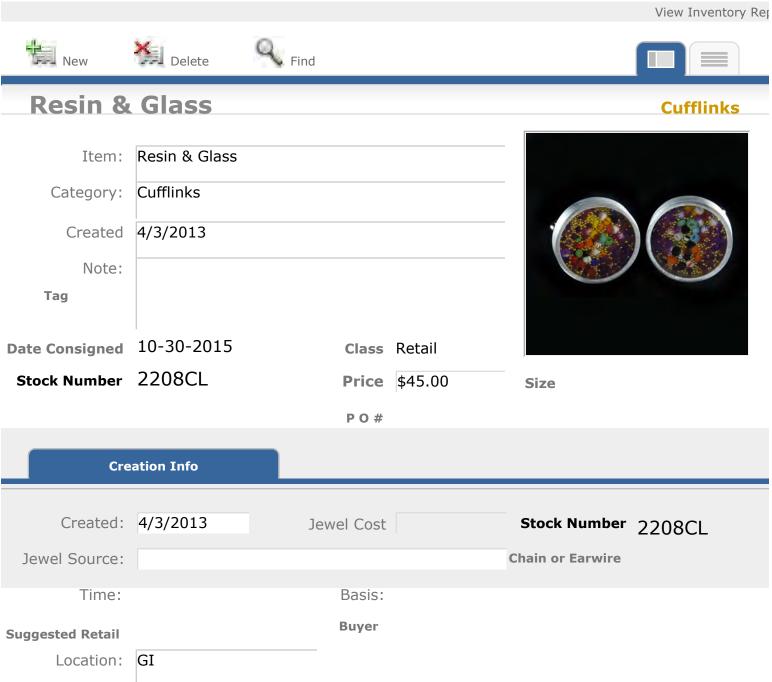

|            |            |         |                     |
| Date Consigned             | I          | Class      | Retail  |                     |
| Stock Number               | 2173CL     | Price      | \$25.00 | Size                |
|                            |            | P O #      |         |                     |
| Cre                        | ation Info |            |         |                     |
| Created:                   | 2/27/2013  | Jewel Cost |         | Stock Number 2173CL |
| Jewel Source:              |            |            |         | Chain or Earwire    |
| Time:                      |            | Basis:     |         |                     |
| Suggested Retail Location: | GI         | Buyer      |         |                     |







Location: GI



|                       |               |            |         | View Inventory R    | .er |
|-----------------------|---------------|------------|---------|---------------------|-----|
| New                   | Delete        | Find       |         |                     |     |
| Resin &               | Glass         |            |         | Cufflinks           |     |
| Item:                 | Resin & Glass |            |         |                     |     |
| Category:             | Cufflinks     |            |         |                     |     |
| Created               | 4/3/2013      |            |         |                     |     |
| Note:                 |               |            |         |                     |     |
| 9                     |