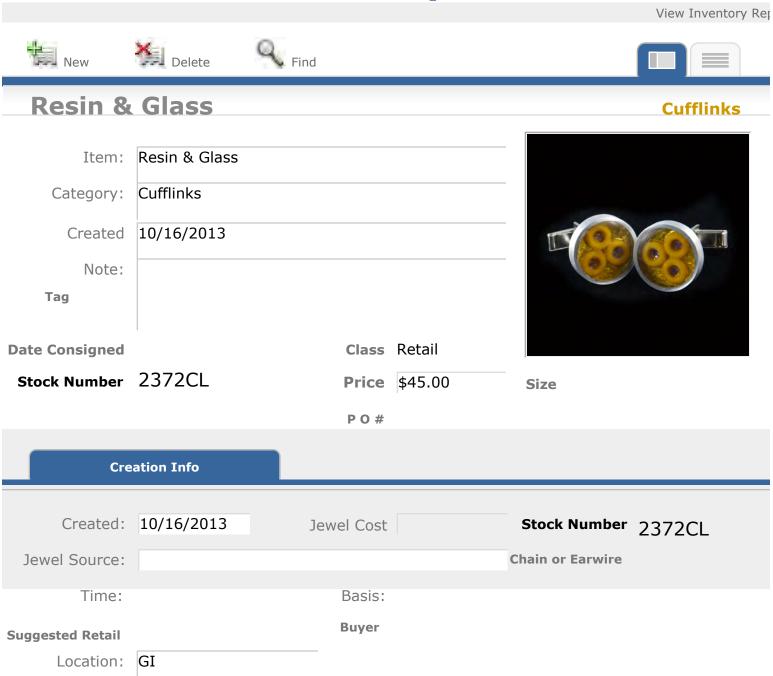

|                    |
| Cre              | ation Info   |            |         |                  |                    |
|                  |              |            |         |                  |                    |
| Created:         | 6/18/2013    | Jewel Cost |         | Stock Number 2   | 2315CL             |
| Jewel Source:    |              |            |         | Chain or Earwire |                    |
| Time:            |              | Basis:     |         |                  |                    |
| Suggested Retail |              | Buyer      |         |                  |                    |
| Location:        | GI           |            |         |                  |                    |

Location: GI



Time:

Location: GI

**Suggested Retail** 



Basis:

Buyer





Date Consigned 10-30-2015

Stock Number 2373CL



Class Retail

**Price** \$50.00

Size

P O #

# Created: 10/16/2013 Jewel Cost Stock Number 2373CL Jewel Source: Chain or Earwire Time: Basis: Suggested Retail Location: GI



**Buyer** 

**Suggested Retail** 

Location: GI



**Buyer** 

**Suggested Retail** 

Location: GI

Time:

Location: GI

**Suggested Retail** 



Basis:

**Buyer** 

Time:

Location: GI

**Suggested Retail** 



Basis:

**Buyer** 



Time:

Location: GI

**Suggested Retail** 



Basis:

**Buyer** 



Time:

Location: GI

**Suggested Retail** 



**Buyer** 



|                            |               |            |         |                  | View Inventory Rep |
|----------------------------|---------------|------------|---------|------------------|------------