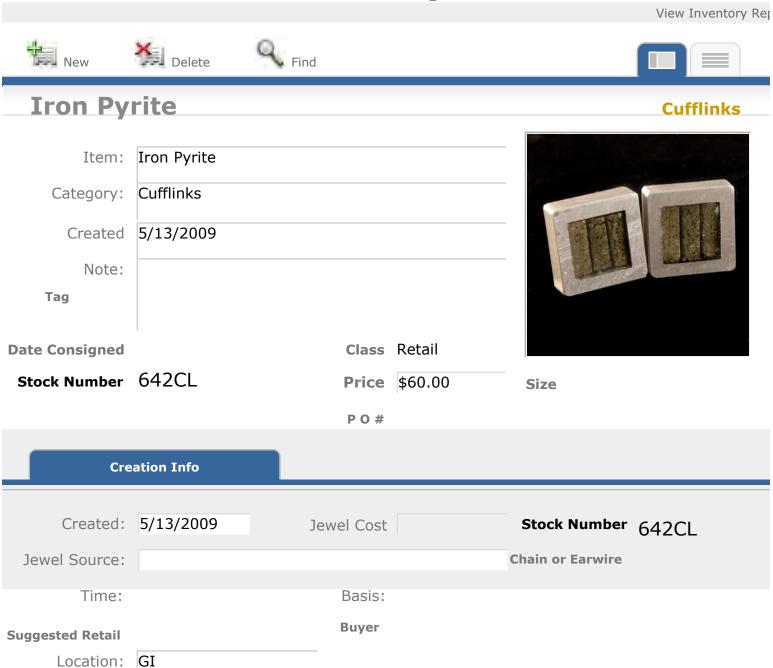

|
| Stock Number     | 639CL       | <b>Price</b> \$70.00 | Size               |
|                  |             | P O #                |                    |
|                  |             |                      |                    |
| Cre              | eation Info |                      |                    |
| Created:         | 5/8/2009    | Jewel Cost           | Stock Number 639CL |
| Jewel Source:    |             |                      | Chain or Earwire   |
|                  |             | Davie                |                    |
| Time:            |             | Basis:               |                    |
| Suggested Retail |             | Buyer LSC            |                    |
| Location:        | GI          |                      |                    |



|                            |                 |            |         | View Inventory Rep |
|----------------------------|-----------------|------------|---------|--------------------|
| New                        | <b>X</b> Delete | Find       |         |                    |
| Resin &                    | Glass           |            |         | Cufflinks          |
| Item:                      | Resin & Glass   |            |         |                    |
| Category:                  | Cufflinks       |            |         |                    |
| Created                    | 7/8/2009        |            |         |                    |
| Note:                      |                 |            |         |                    |
| Tag                        |                 |