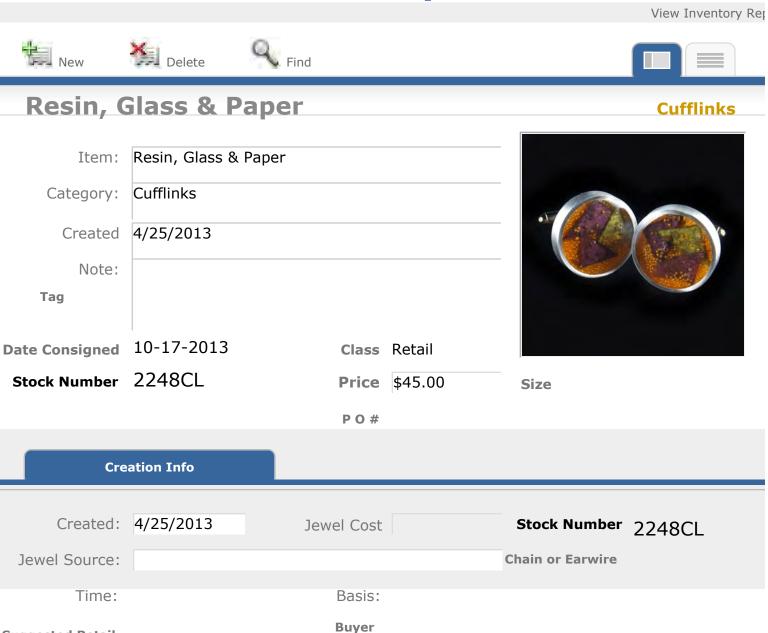

|         |                  |                    |
| Cre              | ation Info    |            |         |                  |                    |
| Croatod          | 4/3/2013      | Jewel Cost |         | Stock Number     | 22450              |
|                  | 4/3/2013      | Jewei Cost |         | Stock Number     | 2215CL             |
| Jewel Source:    |               |            |         | Chain or Earwire |                    |
| Time:            |               | Basis:     |         |                  |                    |
| Suggested Retail |               | Buyer      |         |                  |                    |
| Location:        | GI            |            |         |                  |                    |

**Suggested Retail** 

Location: GI



|                  |              |            |         |                  | View Inventory Rep |
|------------------|--------------|------------|---------|------------------|--------------------|
| New              | Delete       | Find       |         |                  |                    |
| Dumort           | ierite       |            |         |                  | Cufflinks          |
| Item:            | Dumortierite |            |         |                  |                    |
| Category:        | Cufflinks    |            |         |                  |                    |
| Created          | 6/18/2013    |            |         |                  |                    |
| Note:            |              |            |         |                  |                    |
| Tag