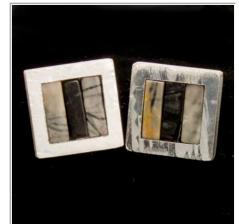

Date Consigned Class Retail

Stock Number 782CL Price \$70.00 Size

P O #

Created: 9/23/2009

Jewel Cost

Stock Number 782CL

Jewel Source:

Chain or Earwire

Basis:

Suggested Retail 70 Buyer

Location: GI

Time:

Location: GI

Suggested Retail

Basis:

**Buyer** 