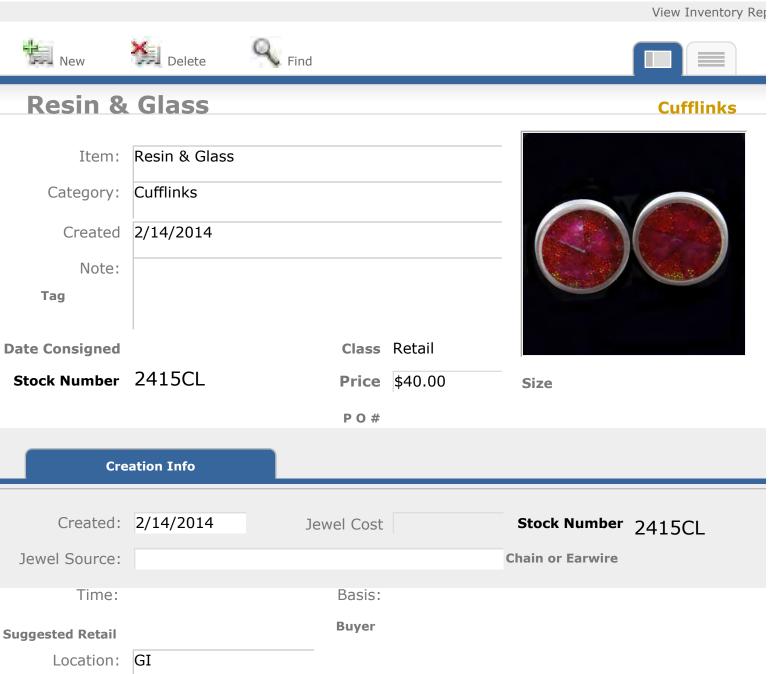

ested Retail |              | Buyer      |         |                  |                    |
| Location:        | GI           |            |         |                  |                    |

Location: GI



Time:

Location: GI

**Suggested Retail** 



Basis:

Buyer





Date Consigned 10-30-2015

Stock Number 2373CL



Class Retail

**Price** \$50.00

Size

P O #

# Created: 10/16/2013 Jewel Cost Stock Number 2373CL Jewel Source: Chain or Earwire Time: Basis: Suggested Retail Location: GI



**Buyer** 

**Suggested Retail** 

Location: GI



**Buyer** 

**Suggested Retail** 

Location: GI

Time:

Location: GI

**Suggested Retail** 



Basis:

**Buyer** 

Time:

Location: GI

**Suggested Retail** 



Basis:

**Buyer** 



Time:

Location: GI

**Suggested Retail** 



Basis:

**Buyer** 



Time:

Location: GI

**Suggested Retail** 



**Buyer** 



|                            |               |            |         |                  | View Inventory Rep |
|----------------------------|---------------|------------|---------|------------------|--------------------|
| New                        | Delete        | Find       |         |                  |                    |
| Resin &                    | Glass         |            |         |                  | Cufflinks          |
| Item:                      | Resin & Glass |            |         |                  |                    |
| Category:                  | Cufflinks     |            |         |                  |                    |
| Created                    | 6/12/2014     |            |         |