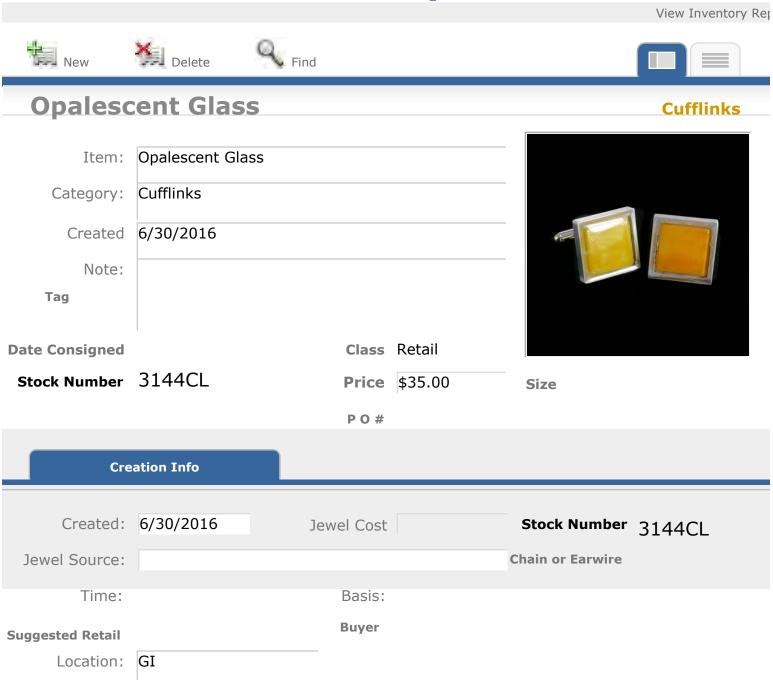

Stock Number 430CL

Class Retail

P O #

**Cufflinks** 

Size

**Price** \$60.00

|                  |                 |            |         | View Inventory Rep |
|------------------|-----------------|------------|---------|--------------------|
| New              | <b>X</b> Delete | Find       |         |                    |
| Metalfic         | ori             |            |         | Cufflinks          |
| Item:            | Metalfiori      |            |         |                    |
| Category:        | Cufflinks       |            |         |                    |
| Created          | 7/23/2008       |            |         |                    |
| Note:            |                 |            |         |                    |
| Tag              |                 |            |         |                    |
| Date Consigned   |                 | Class      | Retail  |                    |
| Stock Number     | 436CL           | Price      | \$80.00 | Size               |
|                  |                 | P O #      |         |                    |
| Cre              | eation Info     |            |         |                    |
|                  |                 |            |         |                    |
| Created:         | 7/23/2008       | Jewel Cost |         | Stock Number 436CL |
| Jewel Source:    |                 |            |         | Chain or Earwire   |
| Time:            |                 | Basis:     |         |                    |
| Suggested Retail | 80              | Buyer      |         |                    |
| Location:        | GI              |            |         |                    |

|                            |             |                      | View Inventory Rep |
|----------------------------|-------------|----------------------|--------------------|
| New                        | Delete Q    | Find                 |                    |
| Resin                      |             |                      | Cufflinks          |
| Item:                      | Resin       |                      |                    |
| Category:                  | Cufflinks   |                      |                    |
| Created                    | 5/3/2009    |                      |                    |
| Note:                      |             |                      |                    |
| Tag                        |             |                      |                    |
| Date Consigned             | 11-2-2012   | Class Retail         |                    |
| Stock Number               | 603E        | <b>Price</b> \$40.00 | Size 7/8"          |
|                            |             | P O #                |                    |
| Cre                        | eation Info |                      |                    |
| Created:                   | 5/3/2009    | Jewel Cost           | Stock Number 603E  |
| Jewel Source:              |             |                      | Chain or Earwire   |
| Time:                      |             | Basis:               |                    |
| Suggested Retail Location: | 40<br>GI    | Buyer<br>            |                    |