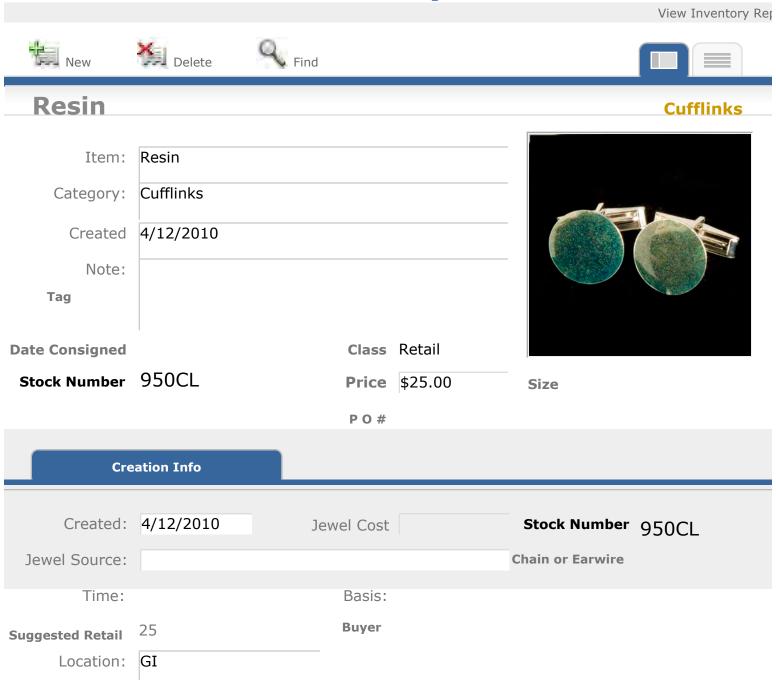

|                            |             |            |         | View Inventory Rep |
|----------------------------|-------------|------------|---------|--------------------|
| New                        | Delete      | Find       |         |                    |
| Resin                      |             |            |         | Cufflinks          |
| Item:                      | Resin       |            |         |                    |
| Category:                  | Cufflinks   |            |         |                    |
| Created                    | 4/12/2010   |            |         |                    |
| Note:                      |             |            |         |                    |
| Tag                        |             |            |         |                    |
|                            |             |            |         |                    |
| Date Consigned             |             | Class      | Retail  |                    |
| Stock Number               | 946CL       | Price      | \$25.00 | Size               |
|                            |             | P O #      |         |                    |
| Cre                        | eation Info |            |         |                    |
|                            |             |            |         |                    |
| Created:                   | 4/12/2010   | Jewel Cost |         | Stock Number 946CL |
| Jewel Source:              |             |            |         | Chain or Earwire   |
| Time:                      |             | Basis:     |         |                    |
| Suggested Retail Location: | 25<br>GI    | Buyer      |         |                    |