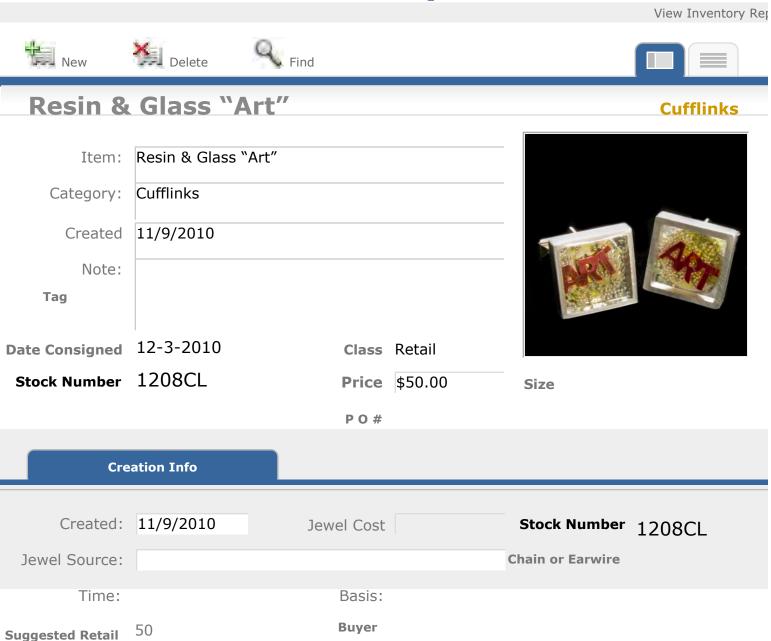

| P O #      |         |                  |                    |
| Cre              | ation Info    |            |         |                  |                    |
| Created:         | 6/8/2010      | Jewel Cost |         | Stock Number     | 1068CL             |
| Jewel Source:    |               |            |         | Chain or Earwire | 1000CL             |
|                  |               |            |         | Chain of Earwire |                    |
| Time:            |               | Basis:     |         |                  |                    |
| Suggested Retail |               | Buyer      |         |                  |                    |
| Location:        | GI            |            |         |                  |                    |

Location: GI



Location: GI











#### **Mixed Media**

#### **Cufflinks**



Stock Number 1285CL **Price** \$45.00 Size

P O #

#### **Creation Info**

Stock Number 1285CL Created: 1/12/2011 Jewel Cost Jewel Source: **Chain or Earwire** Time: Basis:

**Buyer** Suggested Retail

Location: GI





|                            |               |            |         |                  | View Inventory Rep |
|----------------------------|---------------|------------|---------|------------------|--------------------|
| New                        | Delete        | Find       |         |                  |                    |
| Resin &                    | Glass         |            |         |                  | Cufflinks          |
| Item:                      | Resin & Glass |            |         |