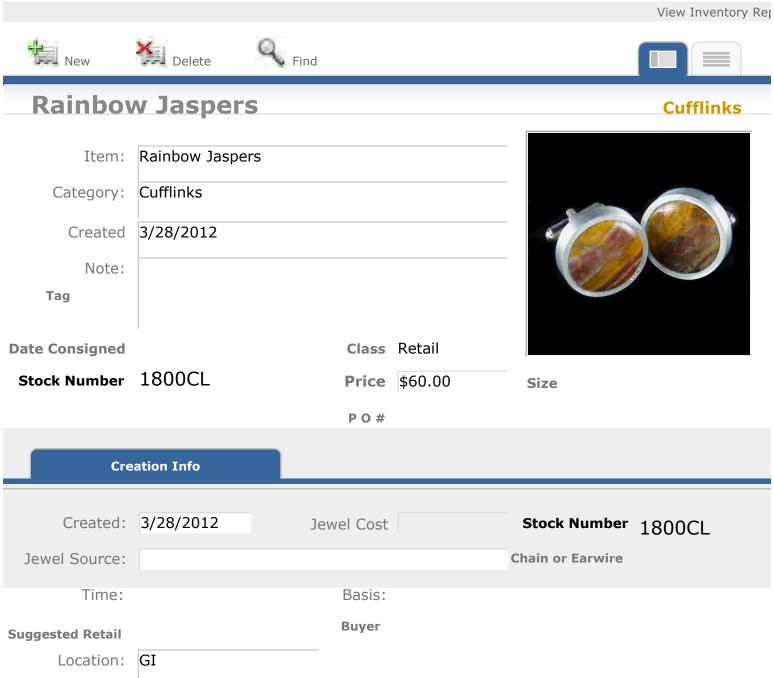

|            |         |                     |
| Date Consigned             | '             | Class      | Retail  |                     |
| Stock Number               | 1712CL        | Price      | \$25.00 | Size                |
|                            |               | P O #      |         |                     |
| Cre                        | eation Info   |            |         |                     |
| Created:                   | 11/15/2011    | Jewel Cost |         | Stock Number 1712CL |
| Jewel Source:              |               |            |         | Chain or Earwire    |
| Time:                      |               | Basis:     |         |                     |
| Suggested Retail Location: | 25.00<br>GI   | Buyer      |         |                     |















|                  |               |            |         | View Inventory Re