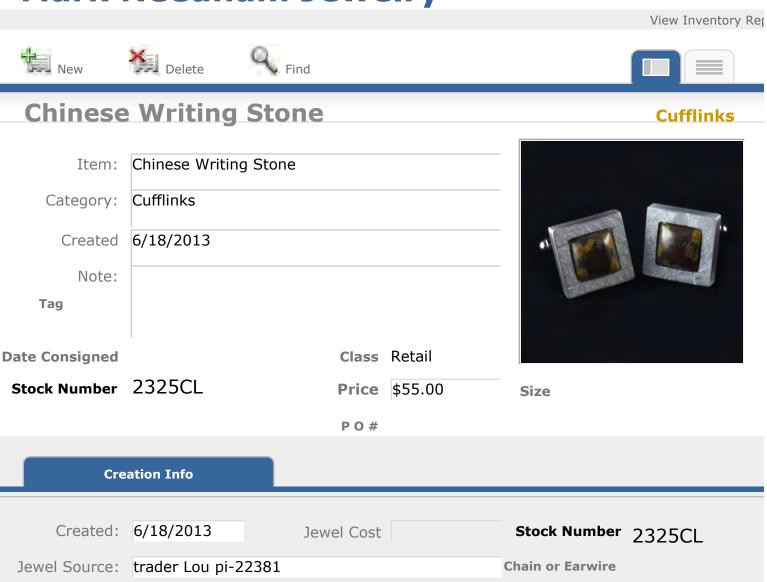

|                  |                    |
| Cre              | ation Info   |            |         |                  |                    |
|                  |              |            |         |                  |                    |
| Created:         | 6/18/2013    | Jewel Cost |         | Stock Number 2   | 2315CL             |
| Jewel Source:    |              |            |         | Chain or Earwire |                    |
| Time:            |              | Basis:     |         |                  |                    |
| Suggested Retail |              | Buyer      |         |                  |                    |
| Location:        | GI           |            |         |                  |                    |

Location: GI



Time:

Location: GI

**Suggested Retail** 



Basis:

Buyer





Date Consigned 10-30-2015

Stock Number 2373CL



Class Retail

**Price** \$50.00

Size

P O #

# Created: 10/16/2013 Jewel Cost Stock Number 2373CL Jewel Source: Chain or Earwire Time: Basis: Suggested Retail Location: GI



**Buyer** 

**Suggested Retail** 

Location: GI



**Buyer** 

**Suggested Retail** 

Location: GI

Time:

Location: GI

**Suggested Retail** 



Basis:

**Buyer** 

Time:

Location: GI

**Suggested Retail** 



Basis:

**Buyer** 



Time:

Location: GI

**Suggested Retail** 



Basis:

**Buyer** 



Time:

Location: GI

**Suggested Retail** 



**Buyer** 



|                            |               |            |         |                  | View Inventory Rep |
|----------------------------|---------------|------------|---------|------------