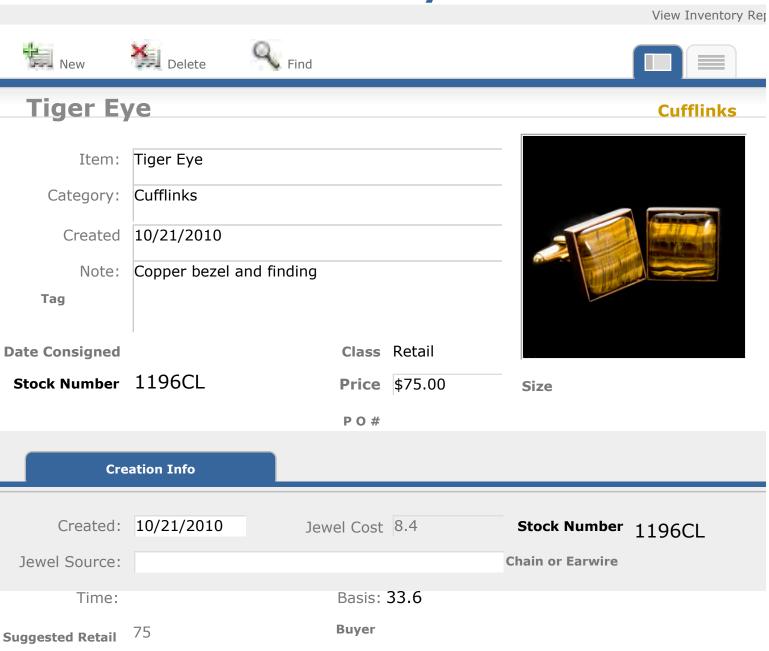

|               | P O #      |         |                  |                    |
| Cre              | ation Info    |            |         |                  |                    |
| Created:         | 6/8/2010      | Jewel Cost |         | Stock Number     | 1068CL             |
| Jewel Source:    |               |            |         | Chain or Earwire | 1000CL             |
|                  |               |            |         | Chain of Earwire |                    |
| Time:            |               | Basis:     |         |                  |                    |
| Suggested Retail |               | Buyer      |         |                  |                    |
| Location:        | GI            |            |         |                  |                    |

Location: GI



Location: GI











#### **Mixed Media**

#### **Cufflinks**



Stock Number 1285CL **Price** \$45.00 Size

P O #

#### **Creation Info**

Stock Number 1285CL Created: 1/12/2011 Jewel Cost Jewel Source: **Chain or Earwire** Time: Basis:

**Buyer** Suggested Retail

Location: GI





|                            |               |            |         |                  | View Inventory Rep |
|----------------------------|---------------|------------|---------|------------------|--------------------|
| New                        | Delete        | Find       |         |                  |                    |
| Resin &                    | Glass         |            |         |                  | Cufflinks          |
| Item:                      | Resin & Glass |            |         |