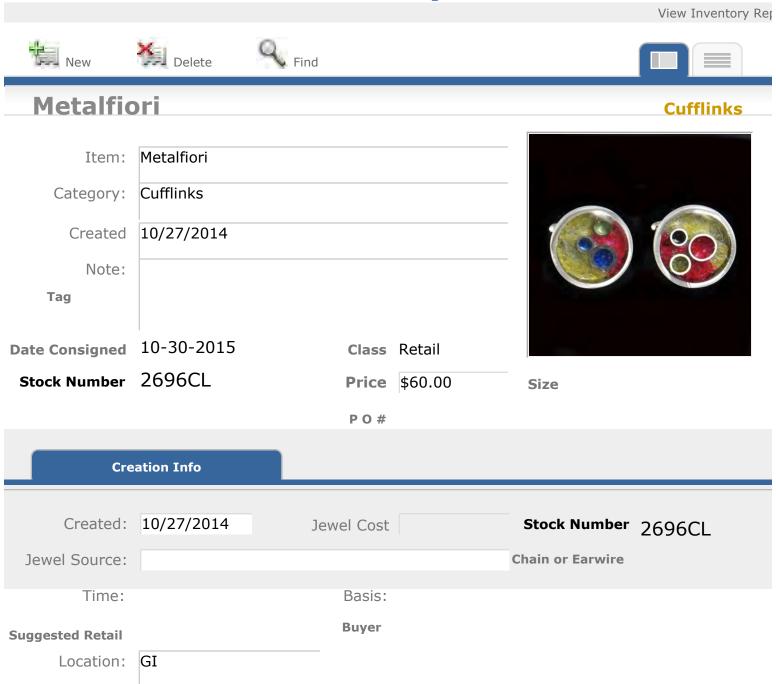

Suggested Retail

Location: GI

|                            |             |            | _       | View Inventory Rep  |
|----------------------------|-------------|------------|---------|---------------------|
| New New                    | Delete      | Find       |         |                     |
| Metalfic                   | ori         |            |         | Cufflinks           |
| Item:                      | Metalfiori  |            |         |                     |
| Category:                  | Cufflinks   |            |         |                     |
| Created                    | 11/1/2011   |            |         | 1600                |
| Note:                      |             |            |         |                     |
| Date Consigned             |             | Class      | Retail  |                     |
| Stock Number               | 1684CL      | Price      | \$80.00 | Size                |
|                            |             | P O #      |         |                     |
| Cre                        | eation Info |            |         |                     |
| Created:                   | 11/1/2011   | Jewel Cost |         | Stock Number 1684CL |
| Jewel Source:              |             |            |         | Chain or Earwire    |
| Time:                      |             | Basis:     |         |                     |
| Suggested Retail Location: | 80<br>GI    | Buyer<br>  |         |                     |