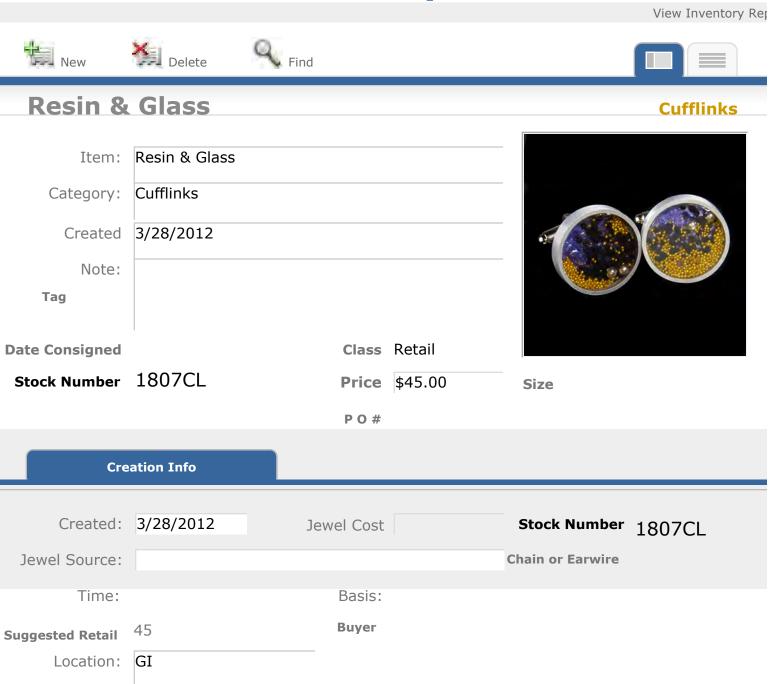

|            |         |                     |
| Date Consigned             | '             | Class      | Retail  |                     |
| Stock Number               | 1712CL        | Price      | \$25.00 | Size                |
|                            |               | P O #      |         |                     |
| Cre                        | eation Info   |            |         |                     |
| Created:                   | 11/15/2011    | Jewel Cost |         | Stock Number 1712CL |
| Jewel Source:              |               |            |         | Chain or Earwire    |
| Time:                      |               | Basis:     |         |                     |
| Suggested Retail Location: | 25.00<br>GI   | Buyer      |         |                     |















|                  |               |            |         | View Inventory Re