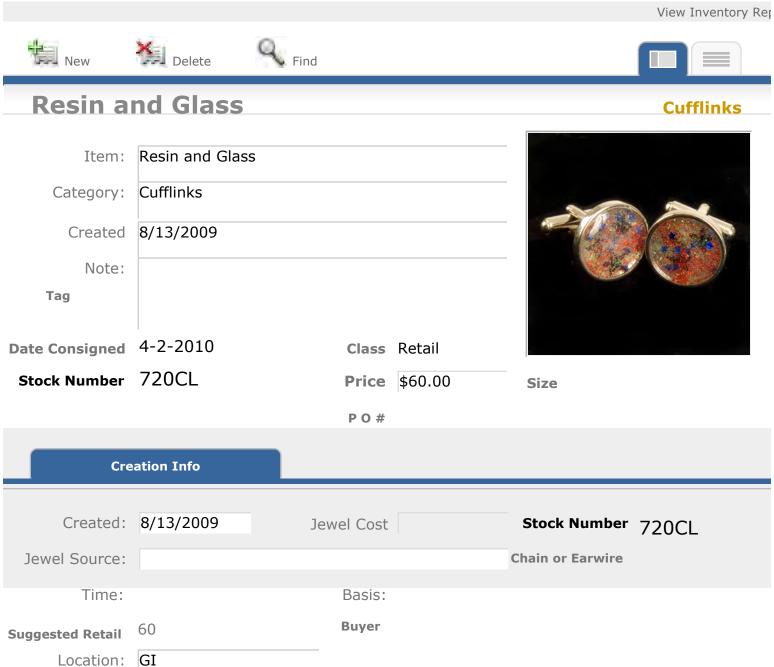

|                       |                 |            |         |                  | View Inventory Rep |
|-----------------------|-----------------|------------|---------|------------------|--------------------|
| New                   | Delete          | Find       |         |                  |                    |
| Resin a               | nd Glass        |            |         |                  | Cufflinks          |
| Item:                 | Resin and Glass | 5          |         |                  |                    |
| Category:             | Cufflinks       |            |         |                  | >                  |
| Created               | 8/13/2009       |            |         |                  |                    |
| Note:                 |                 |            |         |                  |                    |
| Tag                   |                 |            |         |                  |                    |
|                       |                 |            |         |                  |                    |
| <b>Date Consigned</b> |                 | Class      | Retail  |                  |                    |
| Stock Number          | 718CL           | Price      | \$70.00 | Size             |                    |
|                       |                 | P O #      |         |                  |                    |
|                       |                 |            |         |                  |                    |
| Cre                   | ation Info      |            |         |                  |                    |
|                       |                 |            |         |                  |                    |
| Created:              | 8/13/2009       | Jewel Cost |         | Stock Number     | 718CL              |
| Jewel Source:         |                 |            |         | Chain or Earwire |                    |
| Time:                 |                 | Basis:     |         |                  |                    |
|                       | 70              | Buyer      |         |                  |                    |
| Suggested Retail      | 70              |            |         |                  |                    |
| Location:             | GI              |            |         |                  |                    |