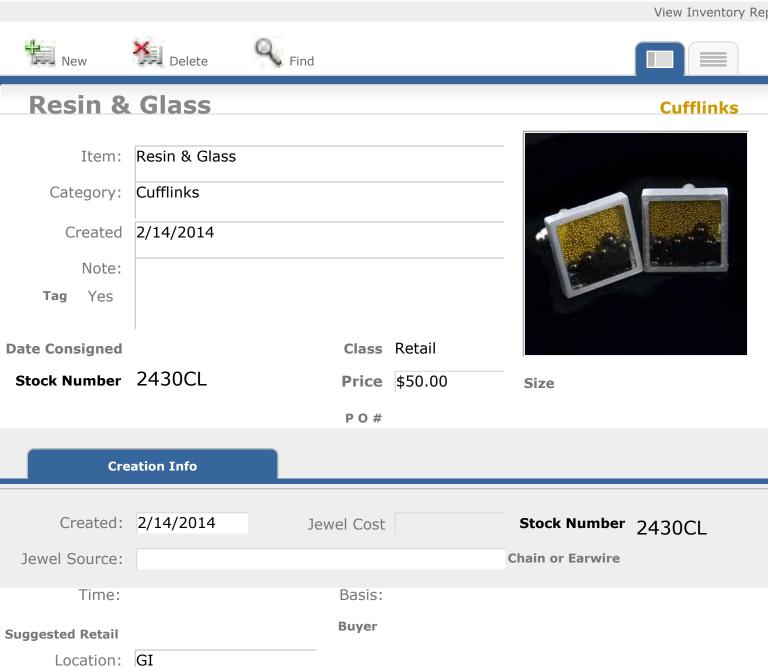

|                    |
| Location:        | GI           |            |         |                  |                    |

Location: GI



Time:

Location: GI

**Suggested Retail** 



Basis:

Buyer





Date Consigned 10-30-2015

Stock Number 2373CL



Class Retail

**Price** \$50.00

Size

P O #

# Created: 10/16/2013 Jewel Cost Stock Number 2373CL Jewel Source: Chain or Earwire Time: Basis: Suggested Retail Location: GI



**Buyer** 

**Suggested Retail** 

Location: GI



**Buyer** 

**Suggested Retail** 

Location: GI

Time:

Location: GI

**Suggested Retail** 



Basis:

**Buyer** 

Time:

Location: GI

**Suggested Retail** 



Basis:

**Buyer** 



Time:

Location: GI

**Suggested Retail** 



Basis:

**Buyer** 



Time:

Location: GI

**Suggested Retail** 



**Buyer** 



|                            |               |            |         |                  | View Inventory Rep |
|----------------------------|---------------|------------|---------|------------------|--------------------|
| New                        | Delete        | Find       |         |                  |                    |
| Resin &                    | Glass         |            |         |                  | Cufflinks          |
| Item:                      | Resin & Glass |            |         |                  |                    |
| Category:                  | Cufflinks     |            |         |                  |                    |
| Created                    | 6/12/2014     |            |         |                  |                    |
| Note: