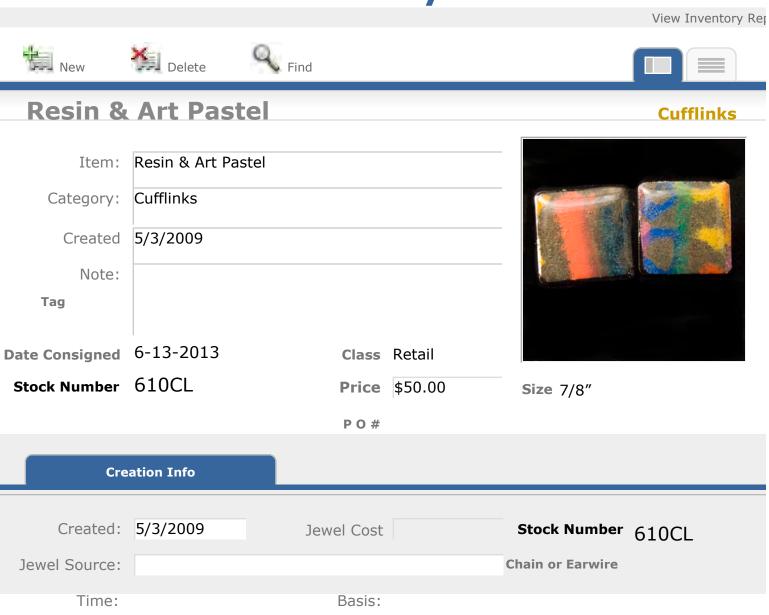

|                            |             |                      | View Inventory Rep |
|----------------------------|-------------|----------------------|--------------------|
| New                        | Delete Q    | Find                 |                    |
| Resin                      |             |                      | Cufflinks          |
| Item:                      | Resin       |                      |                    |
| Category:                  | Cufflinks   |                      |                    |
| Created                    | 5/3/2009    |                      |                    |
| Note:                      |             |                      |                    |
| Tag                        |             |                      |                    |
| Date Consigned             | 11-2-2012   | Class Retail         |                    |
| Stock Number               | 603E        | <b>Price</b> \$40.00 | Size 7/8"          |
|                            |             | P O #                |                    |
| Cre                        | eation Info |                      |                    |
| Created:                   | 5/3/2009    | Jewel Cost           | Stock Number 603E  |
| Jewel Source:              |             |                      | Chain or Earwire   |
| Time:                      |             | Basis:               |                    |
| Suggested Retail Location: | 40<br>GI    | Buyer<br>            |                    |