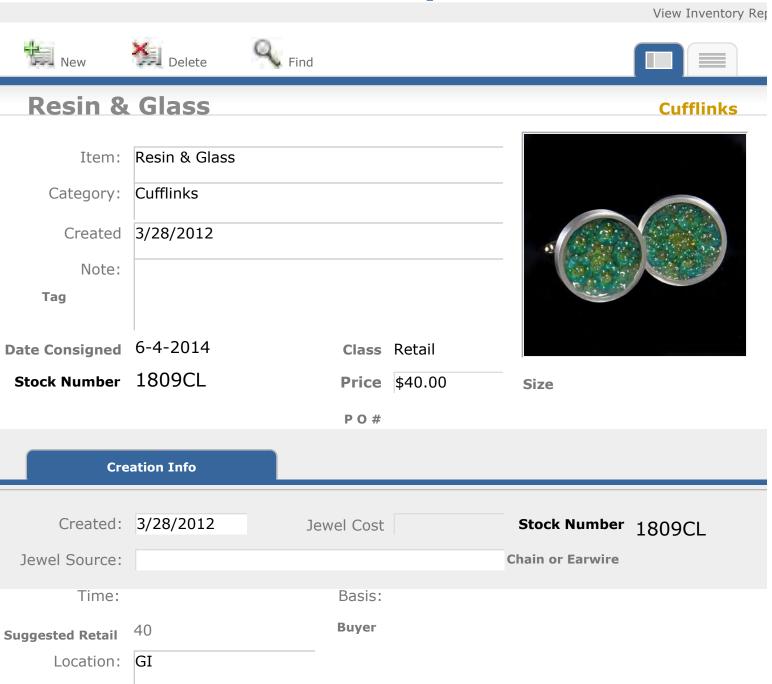

|            |         |                     |
| Date Consigned             | '             | Class      | Retail  |                     |
| Stock Number               | 1712CL        | Price      | \$25.00 | Size                |
|                            |               | P O #      |         |                     |
| Cre                        | eation Info   |            |         |                     |
| Created:                   | 11/15/2011    | Jewel Cost |         | Stock Number 1712CL |
| Jewel Source:              |               |            |         | Chain or Earwire    |
| Time:                      |               | Basis:     |         |                     |
| Suggested Retail Location: | 25.00<br>GI   | Buyer      |         |                     |















|                  |               |            |         | View Inventory Re