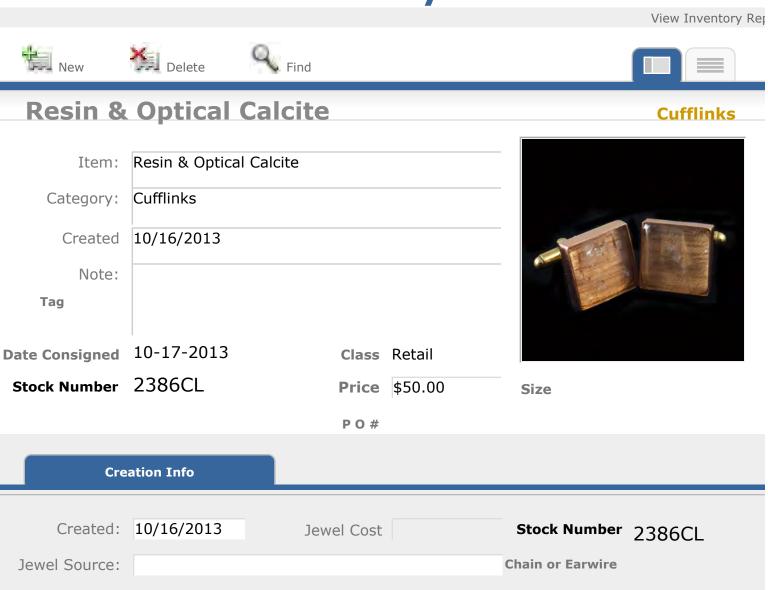

#### **Resin & Glass**

Item: Resin & Glass

7/18/2008

Cufflinks Category:

Note:

Created

Tag

**Date Consigned** 

Stock Number 430CL

Class Retail

P O #

**Cufflinks** 

Size

**Price** \$60.00

|                  |                 |            |         | View Inventory Rep |
|------------------|-----------------|------------|---------|--------------------|
| New              | <b>X</b> Delete | Find       |         |                    |
| Metalfic         | ori             |            |         | Cufflinks          |
| Item:            | Metalfiori      |            |         |                    |
| Category:        | Cufflinks       |            |         |                    |
| Created          | 7/23/2008       |            |         |                    |
| Note:            |                 |            |         |                    |
| Tag              |                 |            |         |                    |
| Date Consigned   |                 | Class      | Retail  |                    |
| Stock Number     | 436CL           | Price      | \$80.00 | Size               |
|                  |                 | P O #      |         |                    |
| Cre              | eation Info     |            |         |                    |
|                  |                 |            |         |                    |
| Created:         | 7/23/2008       | Jewel Cost |         | Stock Number 436CL |
| Jewel Source:    |                 |            |         | Chain or Earwire   |
| Time:            |                 | Basis:     |         |                    |
| Suggested Retail | 80              | Buyer      |         |                    |
| Location:        | GI              |            |         |                    |