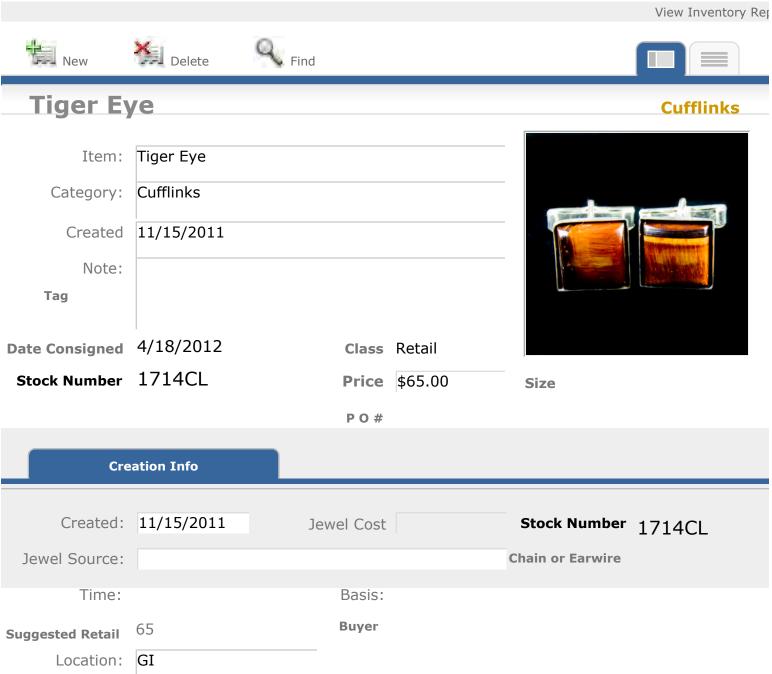

|               |            |         |                     |
| Date Consigned             | '             | Class      | Retail  |                     |
| Stock Number               | 1712CL        | Price      | \$25.00 | Size                |
|                            |               | P O #      |         |                     |
| Cre                        | eation Info   |            |         |                     |
| Created:                   | 11/15/2011    | Jewel Cost |         | Stock Number 1712CL |
| Jewel Source:              |               |            |         | Chain or Earwire    |
| Time:                      |               | Basis:     |         |                     |
| Suggested Retail Location: | 25.00<br>GI   | Buyer      |         |                     |















|                  |               |            |         | View Inventory Re