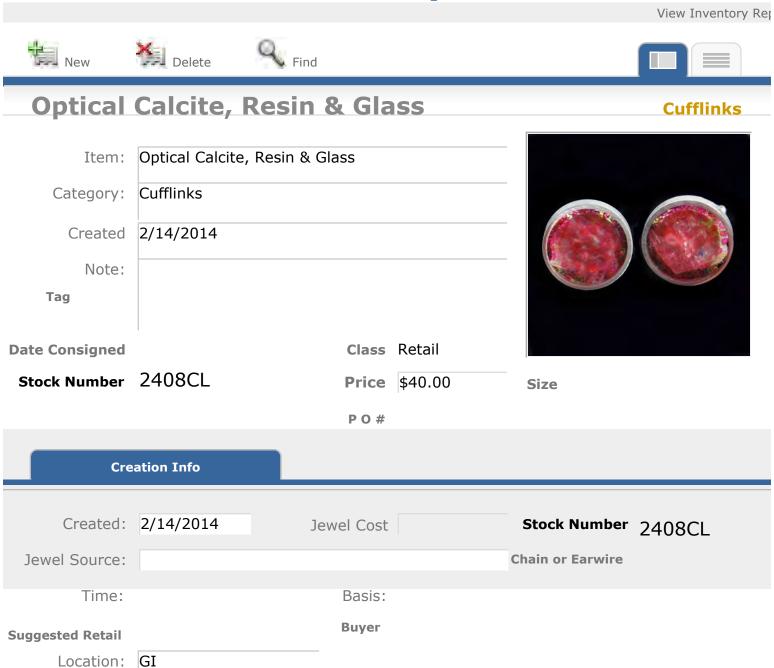

asis:     |         |                  |                    |
| Suggested Retail |              | Buyer      |         |                  |                    |
| Location:        | GI           |            |         |                  |                    |

Location: GI



Time:

Location: GI

**Suggested Retail** 



Basis:

Buyer





Date Consigned 10-30-2015

Stock Number 2373CL



Class Retail

**Price** \$50.00

Size

P O #

# Created: 10/16/2013 Jewel Cost Stock Number 2373CL Jewel Source: Chain or Earwire Time: Basis: Suggested Retail Location: GI



**Buyer** 

**Suggested Retail** 

Location: GI



**Buyer** 

**Suggested Retail** 

Location: GI

Time:

Location: GI

**Suggested Retail** 



Basis:

**Buyer** 

Time:

Location: GI

**Suggested Retail** 



Basis:

**Buyer** 



Time:

Location: GI

**Suggested Retail** 



Basis:

**Buyer** 



Time:

Location: GI

**Suggested Retail** 



**Buyer** 



|                            |               |            |         |                  | View Inventory Rep |
|----------------------------|---------------|------------|---------|------------------|--------------------|
| New                        | Delete        | Find       |         |                  |                    |
| Resin &                    | Glass         |            |         |                  | Cufflinks          |
| Item:                      | Resin & Glass |            |         |                  |                    |
| Category:                  | Cufflinks     |            |         |                  |                    |
| Created