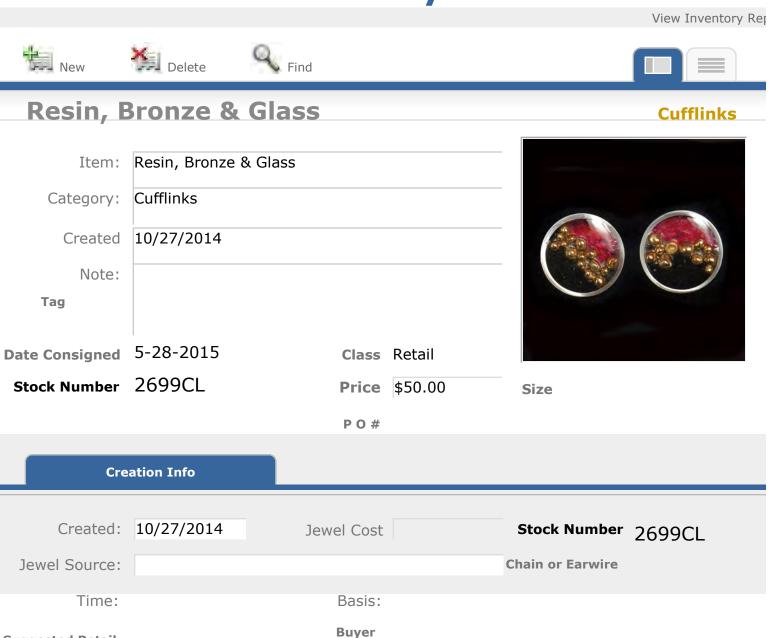

|                         | P O #      |         |                  |                    |
| Cre              | ation Info              |            |         |                  |                    |
| Created:         | 10/27/2014              | Jewel Cost |         | Stock Number 2   | 690CL              |
| Jewel Source:    |                         |            |         | Chain or Earwire |                    |
| Time:            |                         | Basis:     |         |                  |                    |
| Suggested Retail |                         | Buyer      |         |                  |                    |
| Location:        | GI                      |            |         |                  |                    |





**Suggested Retail** 

Location: GI



|                  |               |            |         |                  | View Inventory Rep |
|------------------|---------------|------------|---------|------------------|--------------------|
| New              | Delete        | Find       |         |                  |                    |
| Resin &          | Glass         |            |         |                  | Cufflinks          |
| Item:            | Resin & Glass |            |         |                  |                    |
| Category:        | Cufflinks     |            |         |                  |                    |
| Created          | 11/17/2014    |            |         |                  |                    |
| Note:            |               |            |         |                  |