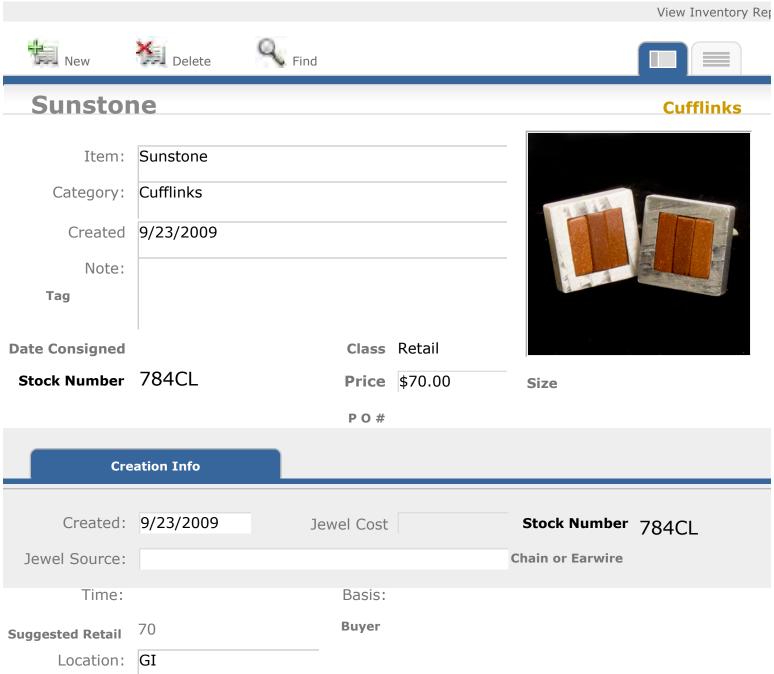

|                 |            |         | Chain or Earwire |                    |
| Time:                 |                 | Basis:     |         |                  |                    |
|                       | 70              | Buyer      |         |                  |                    |
| Suggested Retail      | 70              |            |         |                  |                    |
| Location:             | GI              |            |         |                  |                    |











Date Consigned Class Retail

Stock Number 782CL Price \$70.00 Size

P O #

Created: 9/23/2009

Jewel Cost

Stock Number 782CL

Jewel Source:

Chain or Earwire

Basis:

Suggested Retail 70 Buyer

Location: GI

Time:

Location: GI

Suggested Retail



Basis:

**Buyer** 



|                  |            |            |         | View Inventory Rep |
|------------------|------------|------------|---------|--------------------|
| New              | Delete     | Find       |         |                    |
| Resin            |            |            |         | Cufflinks          |
| Item:            | Resin      |            |         |                    |
| Category:        | Cufflinks  |            |         |                    |
| Created          | 9/23/2009  |            |         |                    |
| Note:            |            |            |         |                    |
| Tag              |            |            |         |                    |
| Date Consigned   | I          | Class      | Retail  |                    |
| Stock Number