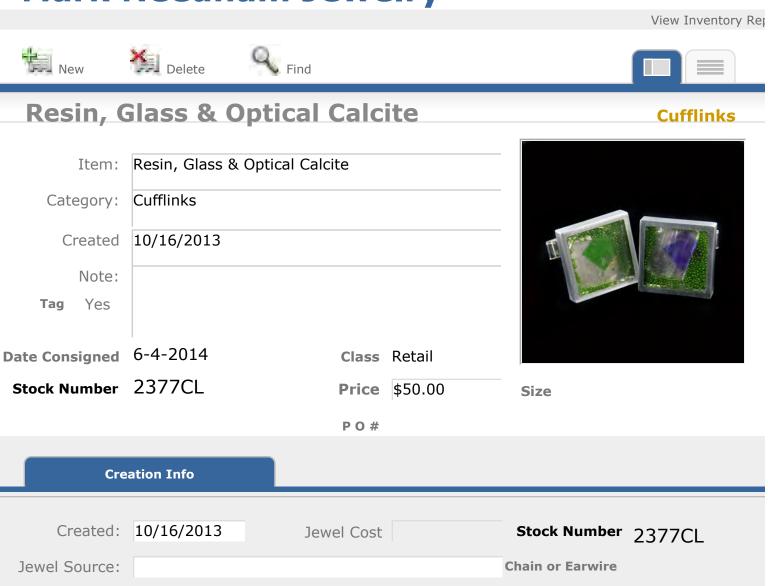

|                            |                 |            |         | View Inventory Rep |
|----------------------------|-----------------|------------|---------|--------------------|
| New                        | <b>X</b> Delete | Find       |         |                    |
| Resin &                    | Glass           |            |         | Cufflinks          |
| Item:                      | Resin & Glass   |            |         |                    |
| Category:                  | Cufflinks       |            |         |                    |
| Created                    | 7/8/2009        |            |         |                    |
| Note:                      |                 |            |         |                    |
| Tag                        |                 |            |         |                    |
| Date Consigned             |                 | Class      | Retail  |                    |
| Stock Number               | 677CL           | Price      | \$45.00 | Size               |
|                            |                 | P O #      |         |                    |
| Cre                        | ation Info      |            |         |                    |
| Created:                   | 7/8/2009        | Jewel Cost |         | Stock Number 677CL |
| Jewel Source:              |                 |            |         | Chain or Earwire   |
| Time:                      |                 | Basis:     |         |                    |
| Suggested Retail Location: | 45<br>GI        | Buyer      |         |                    |