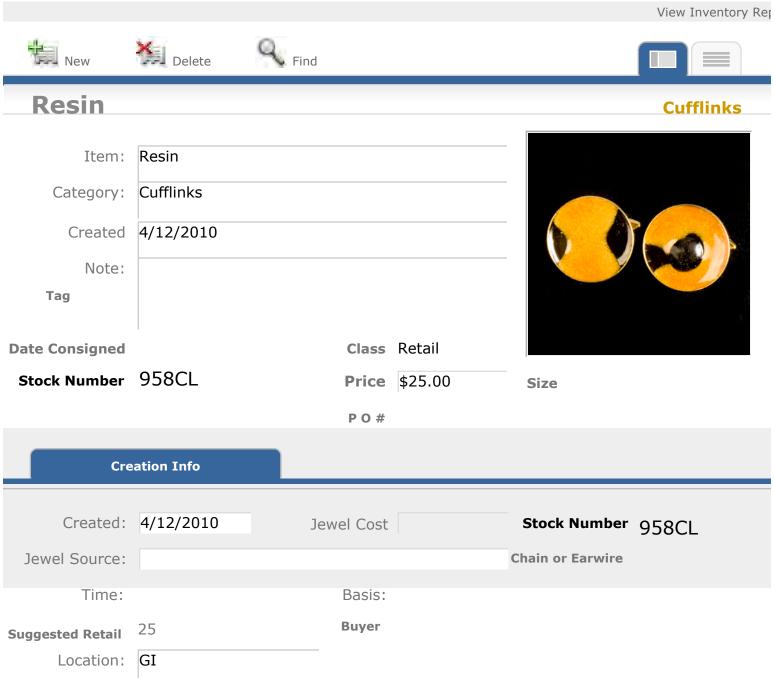

|                            |            |            |         | View Inventory Rep |
|----------------------------|------------|------------|---------|--------------------|
| New                        | Delete     | Find       |         |                    |
| Resin                      |            |            |         | Cufflinks          |
| Item:                      | Resin      |            |         |                    |
| Category:                  | Cufflinks  |            |         |                    |
| Created                    | 4/12/2010  |            |         |                    |
| Note:                      |            |            |         |                    |
| Tag                        |            |            |         |                    |
|                            |            |            |         |                    |
| Date Consigned             |            | Class      | Retail  |                    |
| Stock Number               | 959CL      | Price      | \$25.00 | Size               |
|                            |            | P O #      |         |                    |
| Cre                        | ation Info |            |         |                    |
|                            |            |            |         |                    |
| Created:                   | 4/12/2010  | Jewel Cost |         | Stock Number 959CL |
| Jewel Source:              |            |            |         | Chain or Earwire   |
| Time:                      |            | Basis:     |         |                    |
| Suggested Retail Location: | 25<br>GI   | Buyer      |         |                    |