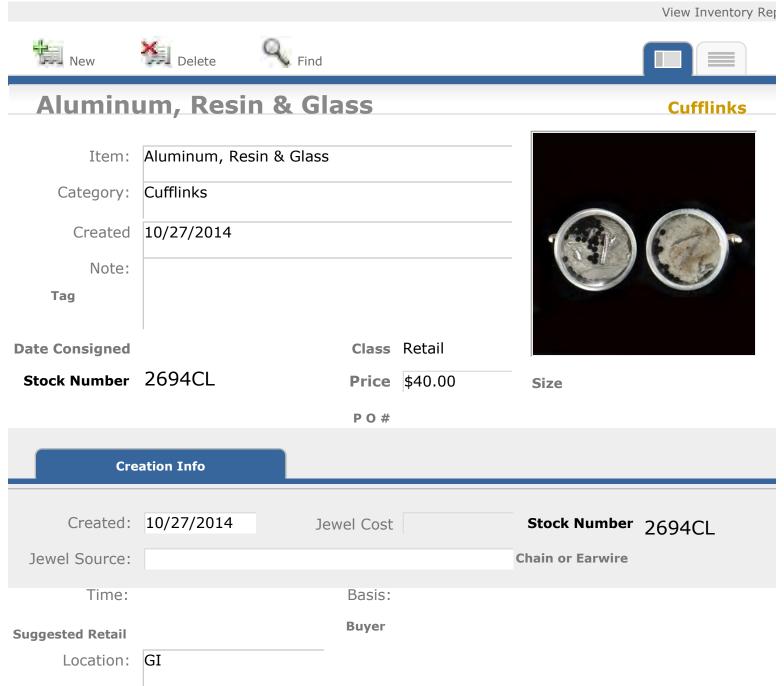

#### **Resin & Glass**

Item: Resin & Glass

7/18/2008

Cufflinks Category:

Note:

Created

Tag

**Date Consigned** 

Stock Number 430CL

Class Retail

P O #

**Cufflinks** 

Size

**Price** \$60.00

|                  |                 |            |         | View Inventory Rep |
|------------------|-----------------|------------|---------|--------------------|
| New              | <b>X</b> Delete | Find       |         |                    |
| Metalfic         | ori             |            |         | Cufflinks          |
| Item:            | Metalfiori      |            |         |                    |
| Category:        | Cufflinks       |            |         |                    |
| Created          | 7/23/2008       |            |         |                    |
| Note:            |                 |            |         |                    |
| Tag              |                 |            |         |                    |
| Date Consigned   |                 | Class      | Retail  |                    |
| Stock Number     | 436CL           | Price      | \$80.00 | Size               |
|                  |                 | P O #      |         |                    |
| Cre              | eation Info     |            |         |                    |
|                  |                 |            |         |                    |
| Created:         | 7/23/2008       | Jewel Cost |         | Stock Number 436CL |
| Jewel Source:    |                 |            |         | Chain or Earwire   |
| Time:            |                 | Basis:     |         |                    |
| Suggested Retail | 80              | Buyer      |         |                    |
| Location:        | GI              |            |         |                    |