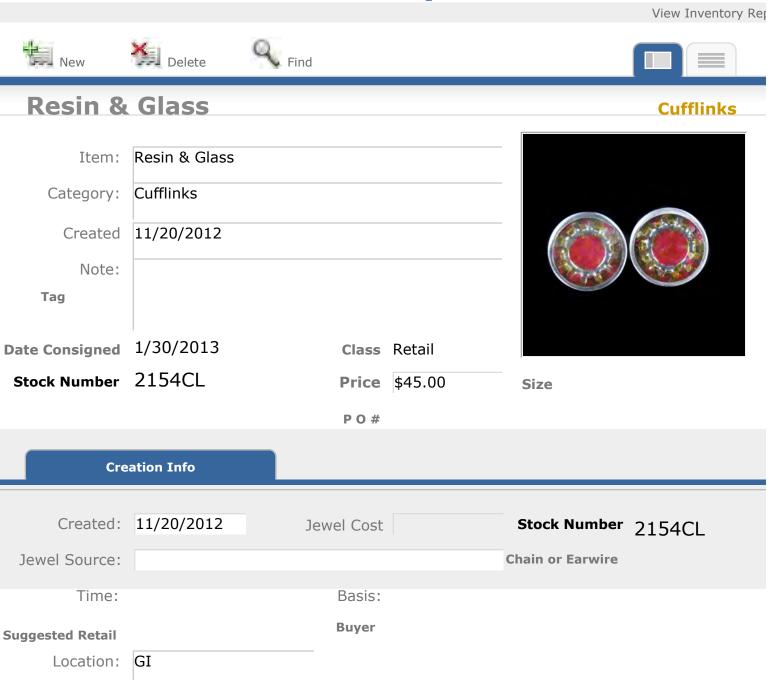

Price      | \$55.00 | Size                |
|                            |                 | P O #      |         |                     |
| Cre                        | ation Info      |            |         |                     |
| Created:                   | 11/20/2012      | Jewel Cost |         | Stock Number 2129CL |
| Jewel Source:              |                 |            |         | Chain or Earwire    |
| Time:                      |                 | Basis:     |         |                     |
|                            |                 | Buyer      |         |                     |
| Suggested Retail Location: | GI              |            |         |                     |
| Location.                  | 01              |            |         |                     |







|                            |            |            |         | View Inventory Rep  |
|----------------------------|------------|------------|---------|---------------------|
| New                        | Delete     | Find       |         |                     |
| Alumini                    | um         |            |         | Cufflinks           |
| Item:                      | Aluminum   |            |         |                     |
| Category:                  | Cufflinks  |            |         |                     |
| Created                    | 2/27/2013  |            |         |                     |
| Note:                      |            |            |         |                     |
| Tag                        |            |            |         |