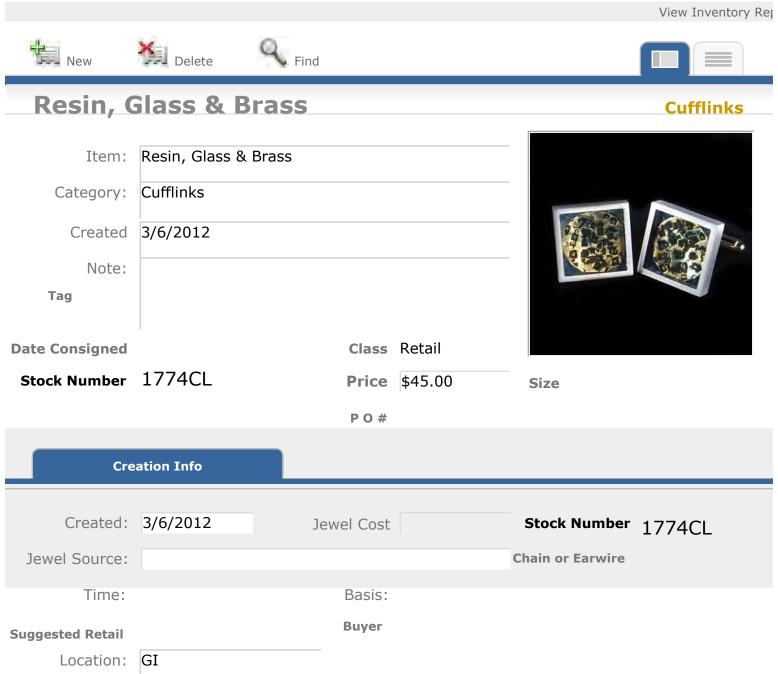

|            |         |                     |
| Date Consigned             | '             | Class      | Retail  |                     |
| Stock Number               | 1712CL        | Price      | \$25.00 | Size                |
|                            |               | P O #      |         |                     |
| Cre                        | eation Info   |            |         |                     |
| Created:                   | 11/15/2011    | Jewel Cost |         | Stock Number 1712CL |
| Jewel Source:              |               |            |         | Chain or Earwire    |
| Time:                      |               | Basis:     |         |                     |
| Suggested Retail Location: | 25.00<br>GI   | Buyer      |         |                     |















|                  |               |            |         | View Inventory Re