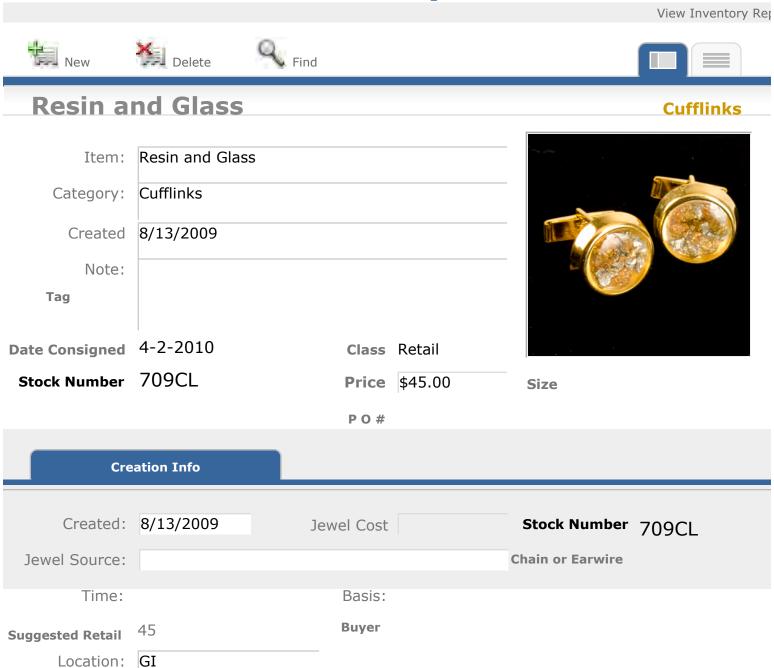

|                       |                 |            |         |                  | View Inventory Rep |
|-----------------------|-----------------|------------|---------|------------------|--------------------|
| New                   | Delete          | Find       |         |                  |                    |
| Resin a               | nd Glass        |            |         |                  | Cufflinks          |
| Item:                 | Resin and Glass | 5          |         |                  |                    |
| Category:             | Cufflinks       |            |         |                  | >                  |
| Created               | 8/13/2009       |            |         |                  |                    |
| Note:                 |                 |            |         |                  |                    |
| Tag                   |                 |            |         |                  |                    |
|                       |                 |            |         |                  |                    |
| <b>Date Consigned</b> |                 | Class      | Retail  |                  |                    |
| Stock Number          | 718CL           | Price      | \$70.00 | Size             |                    |
|                       |                 | P O #      |         |                  |                    |
|                       |                 |            |         |                  |                    |
| Cre                   | ation Info      |            |         |                  |                    |
|                       |                 |            |         |                  |                    |
| Created:              | 8/13/2009       | Jewel Cost |         | Stock Number     | 718CL              |
| Jewel Source:         |                 |            |         | Chain or Earwire |                    |
| Time:                 |                 | Basis:     |         |                  |                    |
|                       | 70              | Buyer      |         |                  |                    |
| Suggested Retail      | 70              |            |         |                  |                    |
| Location:             | GI              |            |         |                  |                    |