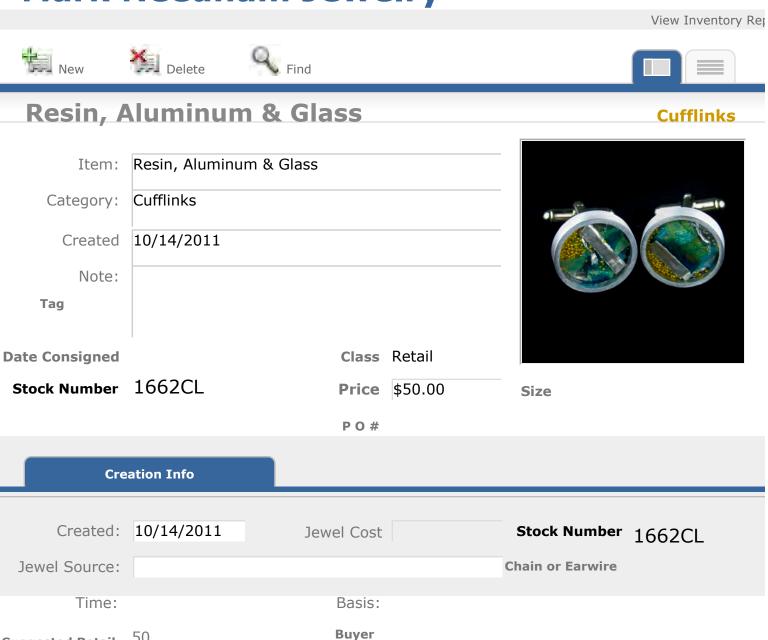

| 1597CL      | Price      | \$30.00 | Size             |                    |
|                  |             | P O #      |         |                  |                    |
| Cre              | eation Info |            |         |                  |                    |
| Created:         | 8/31/2011   | Jewel Cost |         | Stock Number     | 1597CL             |
| Jewel Source:    |             |            |         | Chain or Earwire |                    |
| Time:            |             | Basis:     |         |                  |                    |
| Suggested Retail | 30          | Buyer      |         |                  |                    |
| Location:        | GI          |            |         |                  |                    |

Suggested Retail

Location: GI



|                            |             |            | _       | View Inventory Rep  |
|----------------------------|-------------|------------|---------|---------------------|
| New New                    | Delete      | Find       |         |                     |
| Metalfic                   | ori         |            |         | Cufflinks           |
| Item:                      | Metalfiori  |            |         |                     |
| Category:                  | Cufflinks   |            |         |                     |
| Created                    | 11/1/2011   |            |         | 1600                |
| Note:                      |             |            |         |                     |
| Date Consigned             |             | Class      | Retail  |