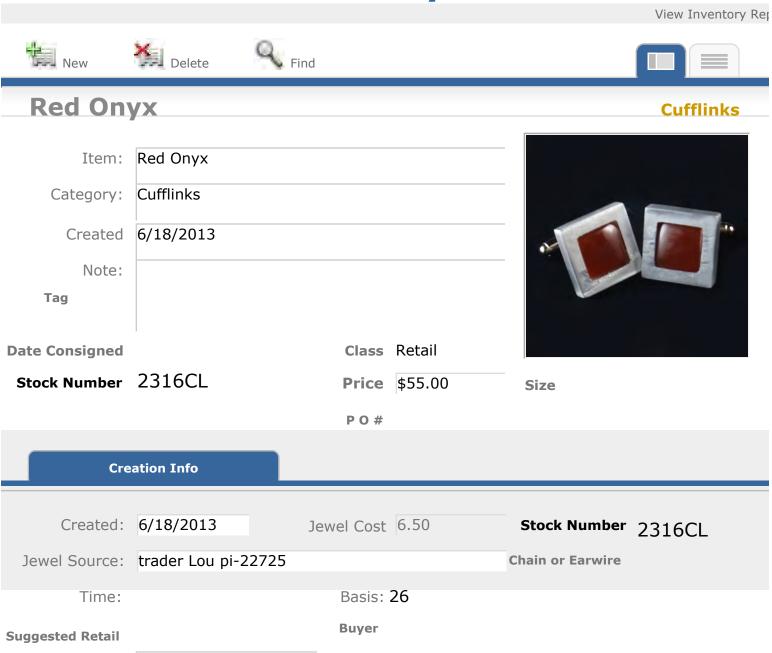

|              | P O #      |         |                  |                    |
| Cre              | ation Info   |            |         |                  |                    |
|                  |              |            |         |                  |                    |
| Created:         | 6/18/2013    | Jewel Cost |         | Stock Number 2   | 2315CL             |
| Jewel Source:    |              |            |         | Chain or Earwire |                    |
| Time:            |              | Basis:     |         |                  |                    |
| Suggested Retail |              | Buyer      |         |                  |                    |
| Location:        | GI           |            |         |                  |                    |

Location: GI



Time:

Location: GI

**Suggested Retail** 



Basis:

Buyer





Date Consigned 10-30-2015

Stock Number 2373CL



Class Retail

**Price** \$50.00

Size

P O #

# Created: 10/16/2013 Jewel Cost Stock Number 2373CL Jewel Source: Chain or Earwire Time: Basis: Suggested Retail Location: GI



**Buyer** 

**Suggested Retail** 

Location: GI



**Buyer** 

**Suggested Retail** 

Location: GI

Time:

Location: GI

**Suggested Retail** 



Basis:

**Buyer** 

Time:

Location: GI

**Suggested Retail** 



Basis:

**Buyer** 



Time:

Location: GI

**Suggested Retail** 



Basis:

**Buyer** 



Time:

Location: GI

**Suggested Retail** 



**Buyer** 



|                            |               |            |         |                  | View Inventory Rep |
|----------------------------|-----