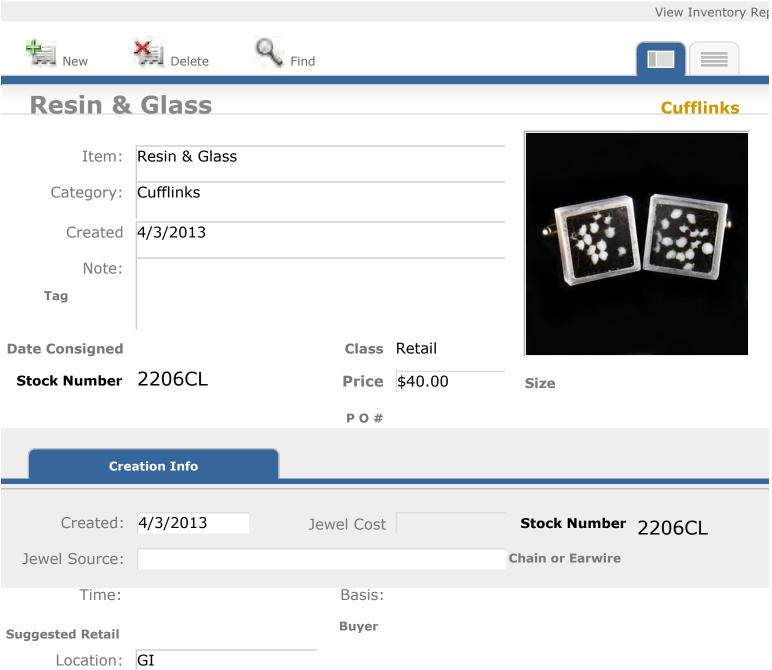

Stock Number 430CL

Class Retail

P O #

**Cufflinks** 

Size

**Price** \$60.00

|                  |                 |            |         | View Inventory Rep |
|------------------|-----------------|------------|---------|--------------------|
| New              | <b>X</b> Delete | Find       |         |                    |
| Metalfic         | ori             |            |         | Cufflinks          |
| Item:            | Metalfiori      |            |         |                    |
| Category:        | Cufflinks       |            |         |                    |
| Created          | 7/23/2008       |            |         |                    |
| Note:            |                 |            |         |                    |
| Tag              |                 |            |         |                    |
| Date Consigned   |                 | Class      | Retail  |                    |
| Stock Number     | 436CL           | Price      | \$80.00 | Size               |
|                  |                 | P O #      |         |                    |
| Cre              | eation Info     |            |         |                    |
|                  |                 |            |         |                    |
| Created:         | 7/23/2008       | Jewel Cost |         | Stock Number 436CL |
| Jewel Source:    |                 |            |         | Chain or Earwire   |
| Time:            |                 | Basis:     |         |                    |
| Suggested Retail | 80              | Buyer      |         |                    |
| Location:        | GI              |            |         |                    |