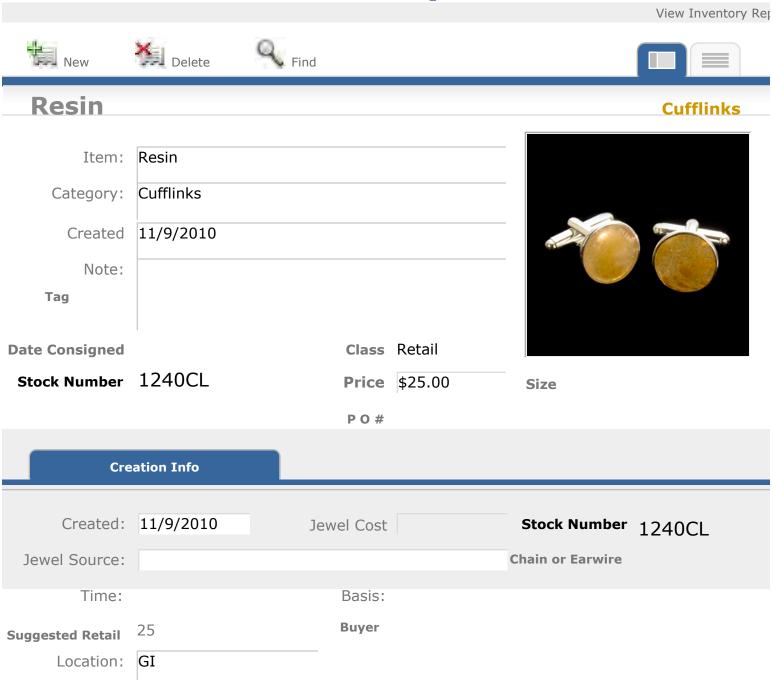

| P O #      |         |                  |                    |
| Cre              | ation Info    |            |         |                  |                    |
| Created:         | 6/8/2010      | Jewel Cost |         | Stock Number     | 1068CL             |
| Jewel Source:    |               |            |         | Chain or Earwire | 1000CL             |
|                  |               |            |         | Chain of Earwire |                    |
| Time:            |               | Basis:     |         |                  |                    |
| Suggested Retail |               | Buyer      |         |                  |                    |
| Location:        | GI            |            |         |                  |                    |

Location: GI



Location: GI











#### **Mixed Media**

#### **Cufflinks**



Stock Number 1285CL **Price** \$45.00 Size

P O #

#### **Creation Info**

Stock Number 1285CL Created: 1/12/2011 Jewel Cost Jewel Source: **Chain or Earwire** Time: Basis:

**Buyer** Suggested Retail

Location: GI





|                            |               |            |         |                  | View Inventory Rep |
|----------------------------|---------------|------------|---------|------------------|--------------------|
| New                        | Delete        | Find       |         |                  |                    |
| Resin &                    | Glass         |            |         |                  | Cufflinks          |
| Item:                      | Resin & Glass |            |         |                  |