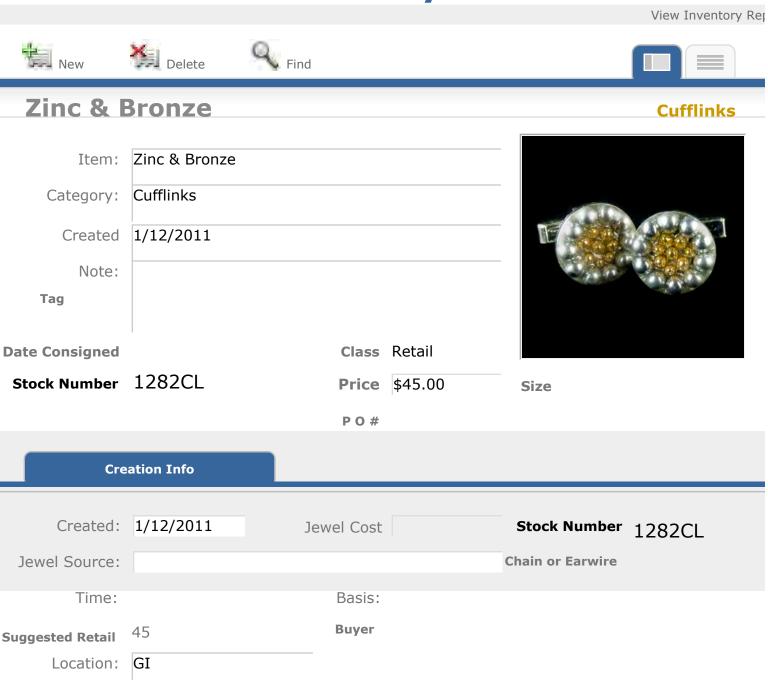

P O #      |         |                  |                    |
| Cre              | ation Info    |            |         |                  |                    |
| Created:         | 6/8/2010      | Jewel Cost |         | Stock Number     | 1068CL             |
| Jewel Source:    |               |            |         | Chain or Earwire | 1000CL             |
|                  |               |            |         | Chain of Earwire |                    |
| Time:            |               | Basis:     |         |                  |                    |
| Suggested Retail |               | Buyer      |         |                  |                    |
| Location:        | GI            |            |         |                  |                    |

Location: GI



Location: GI











#### **Mixed Media**

#### **Cufflinks**



Stock Number 1285CL **Price** \$45.00 Size

P O #

#### **Creation Info**

Stock Number 1285CL Created: 1/12/2011 Jewel Cost Jewel Source: **Chain or Earwire** Time: Basis:

**Buyer** Suggested Retail

Location: GI





|                            |               |            |         |                  | View Inventory Rep |
|----------------------------|---------------|------------|---------|------------------|--------------------|
| New                        | Delete        | Find       |         |                  |                    |
| Resin &                    | Glass         |            |         |                  | Cufflinks          |
| Item:                      | Resin & Glass |            |         |                  |