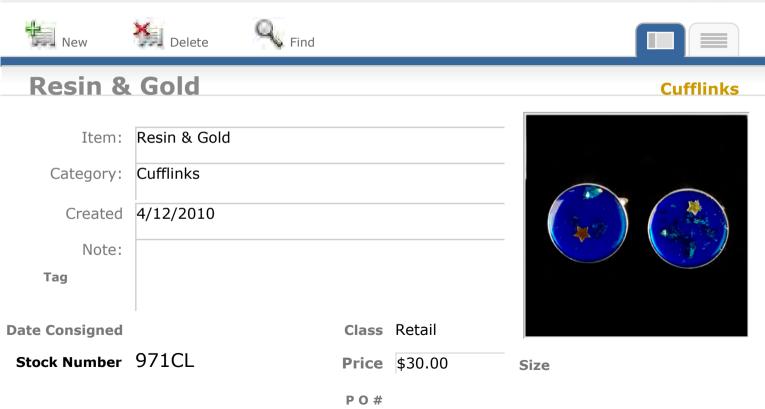

#### **Iron Pyrite & Bloodstone**

| Item:          | Iron Pyrite & Bloodstone |
|----------------|--------------------------|
| Category:      | Cufflinks                |
| Created        | 9/23/2009                |
| Note:          |                          |
| Tag            |                          |
| Date Consigned | Class Retail             |

#### Cufflinks

Size

Stock Number 783CL

**Price** \$70.00

P O #

View Inventory Report

P O #

View Inventory Report