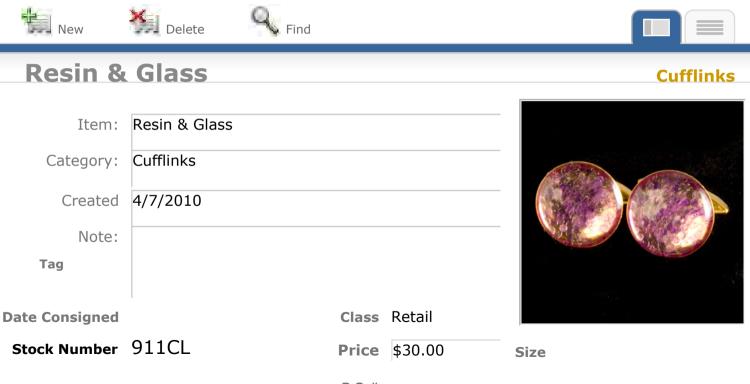

#### Picasso Jasper & Bloodstone

| Item:          | Picasso Jasper & Bloodstone |
|----------------|-----------------------------|
| Category:      | Cufflinks                   |
| Created        | 9/23/2009                   |
| Note:          |                             |
| Tag            |                             |
| Date Consigned | Class Retail                |

Size

**Price** \$70.00

Stock Number 782CL

View Inventory Report

**Find** 