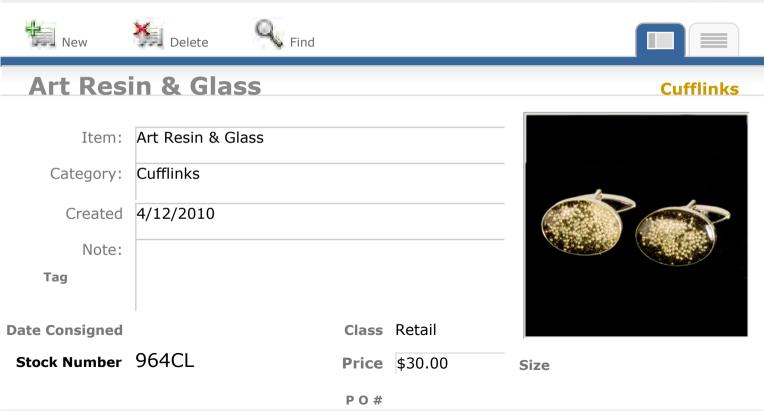

ategory:      | Cufflinks                   |
| Created        | 9/23/2009                   |
| Note:          |                             |
| Tag            |                             |
| Date Consigned | Class Retail                |





Size

**Price** \$70.00

Stock Number 782CL

View Inventory Report





**Find** 

#### **Iron Pyrite & Bloodstone**

| Item:          | Iron Pyrite & Bloodstone |
|----------------|--------------------------|
| Category:      | Cufflinks                |
| Created        | 9/23/2009                |
| Note:          |                          |
| Tag            |                          |
| Date Consigned | Class Retail             |

#### Cufflinks



Size

Stock Number 783CL

**Price** \$70.00

P O #









































































View Inventory Report



P O #















View Inventory Report

Cufflinks



Stock Number 1662CL



**Find** 

#### Resin, Aluminum & Glass

| Item:          | Resin, Aluminum & Glass |
|----------------|-------------------------|
| Category:      | Cufflinks               |
| Created        | 10/14/2011              |
| Note:          |                         |
| Tag            |                         |
| Date Consigned | Class Retail            |



Size

P O #

**Price** \$50.00





View Inventory Report



Cufflinks

#### **Resin, Glass & Venetian Glass**

Delete

New

Stock Number 1690CL

| Item:          | Resin, Glass & Venetian Glass |
|----------------|-------------------------------|
| Category:      | Cufflinks                     |
| Creat