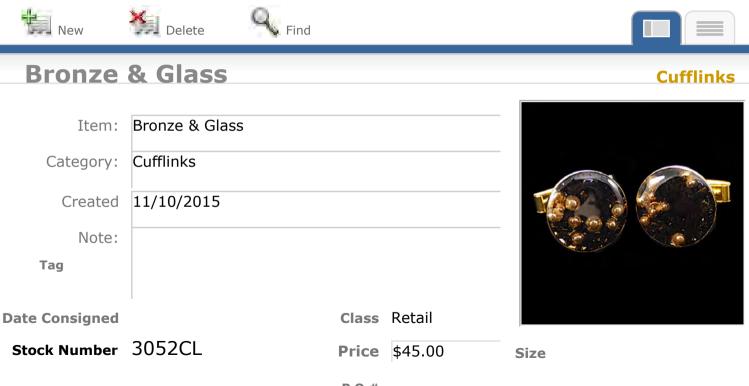

#### Resin, Glass, Brass & Bronze

Delete

New

Stock Number 2418CL

| Item:          | Resin, Glass, Brass & Bronze |
|----------------|------------------------------|
| Category:      | Cufflinks                    |
| Created        | 2/14/2014                    |
| Note:          |                              |
| Tag Yes        |                              |
| Date Consigned | 10-30-2015 Class Retail      |

Find

Size

P O #

**Price** \$45.00

View Inventory Report

**PO**#

View Inventory Report

**PO**#