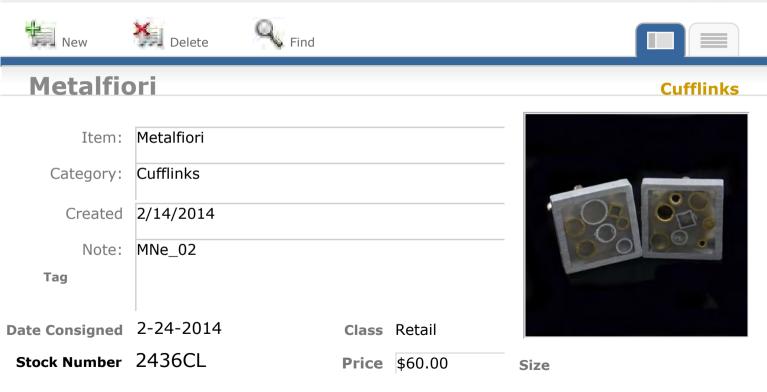

#### Picasso Jasper & Bloodstone

| Item:          | Picasso Jasper & Bloodstone |
|----------------|-----------------------------|
| Category:      | Cufflinks                   |
| Created        | 9/23/2009                   |
| Note:          |                             |
| Tag            |                             |
| Date Consigned | Class Retail                |

Size

**Price** \$70.00

Stock Number 782CL

View Inventory Report

**Find** 