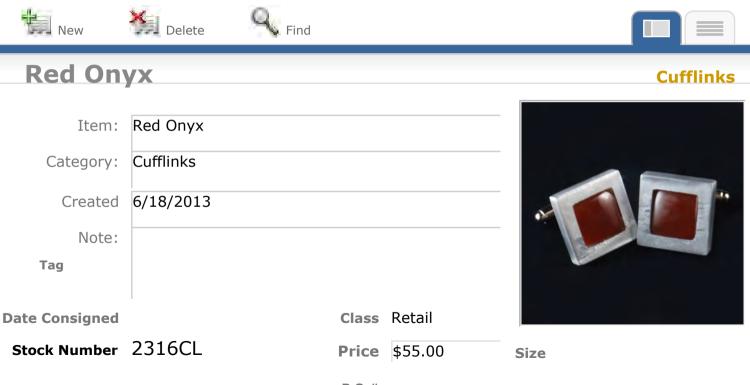

| Item:          | Resin, Pietersite & Glass |       |         |  |
|----------------|---------------------------|-------|---------|--|
| Category:      | Cufflinks                 |       |         |  |
| Created        | 3/28/2012                 |       |         |  |
| Note:          |                           |       |         |  |
| Tag            |                           |       |         |  |
| Date Consigned | 6-4-2014                  | Class | Retail  |  |
| Stock Number   | 1806CL                    | Price | \$50.00 |  |

Find



Size

**Price** \$50.00









View Inventory Report

Cufflinks





**H**Find

#### **Resin & Glass with Snowflake**





Stock Number 1931CL



Size

Class Retail

**Price** \$45.00











View Inventory Report



**PO**#































View Inventory Report



P O #

View Inventory Report

New Delete Find **Optical Calcite, Resin & Glass** Cufflinks Item: **Optical Calcite**, Resin & Glass Cufflinks Category: Created 2/14/2014 Note: Tag Class Retail **Date Consigned** Stock Number 2408Cl **Price** \$40.00 Size

View Inventory Report





Find

#### **Optical Calcite, Resin & Glass**

| Item:     | Optical Calcite, Resin & Glass |
|-----------|--------------------------------|
| Category: | Cufflinks                      |
| Created   | 2/14/2014                      |
| Note:     | MNe_06                         |
| Tag       |                                |
|           |                                |





Size

Stock Number 2413CL

Date Consigned

2-24-2014

| Class | Retail  |  |
|-------|---------|-