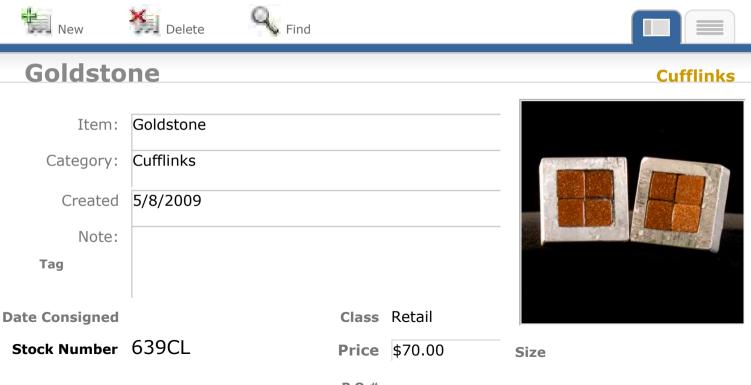

#### Picasso Jasper & Bloodstone

| Item:          | Picasso Jasper & Bloodstone |
|----------------|-----------------------------|
| Category:      | Cufflinks                   |
| Created        | 9/23/2009                   |
| Note:          |                             |
| Tag            |                             |
| Date Consigned | Class Retail                |

Size

**Price** \$70.00

Stock Number 782CL

View Inventory Report

**Find** 