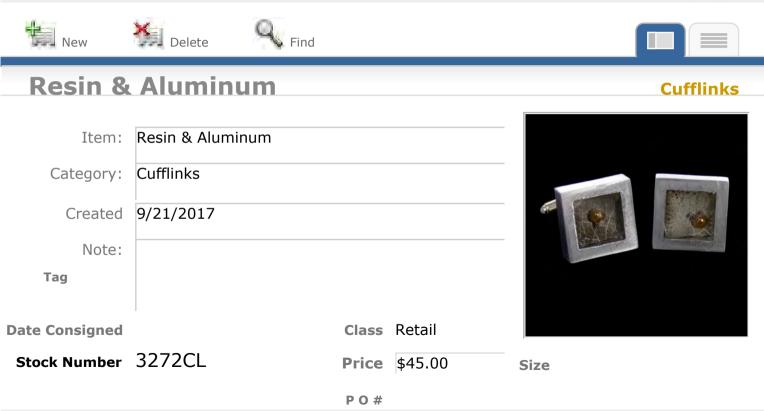

g       |                                |
|           |                                |





Size

Stock Number 2413CL

Date Consigned

2-24-2014

| Class | Retail  |  |
|-------|---------|--|
| Price | \$40.00 |  |

D - L - 11





View Inventory Report

#### Resin, Glass, Brass & Bronze

Delete

New

Stock Number 2418CL

| Item:          | Resin, Glass, Brass & Bronze |
|----------------|------------------------------|
| Category:      | Cufflinks                    |
| Created        | 2/14/2014                    |
| Note:          |                              |
| Tag Yes        |                              |
| Date Consigned | 10-30-2015 Class Retail      |

Find



Size

P O #

**Price** \$45.00













































View Inventory Report



**PO**#







View Inventory Report



**PO**#