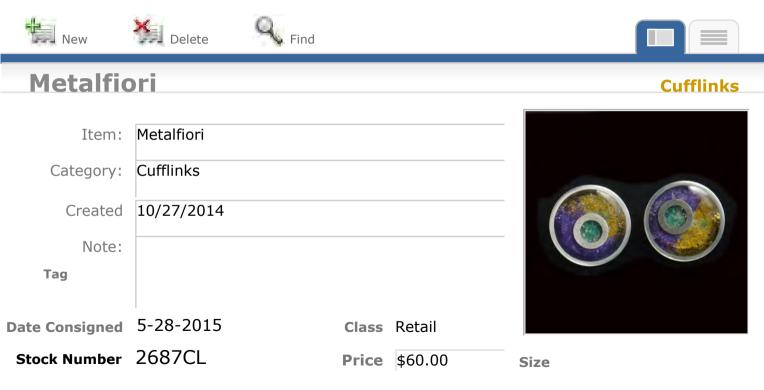

|
| Note:     | MNe_06                         |
| Tag       |                                |
|           |                                |





Size

Stock Number 2413CL

Date Consigned

2-24-2014

| Class | Retail  |  |
|-------|---------|--|
| Price | \$40.00 |  |

D - L - 11





View Inventory Report

#### Resin, Glass, Brass & Bronze

Delete

New

Stock Number 2418CL

| Item:          | Resin, Glass, Brass & Bronze |
|----------------|------------------------------|
| Category:      | Cufflinks                    |
| Created        | 2/14/2014                    |
| Note:          |                              |
| Tag Yes        |                              |
| Date Consigned | 10-30-2015 Class Retail      |

Find



Size

P O #

**Price** \$45.00













































View Inventory Report



**PO**#







View Inventory Report



**PO**#