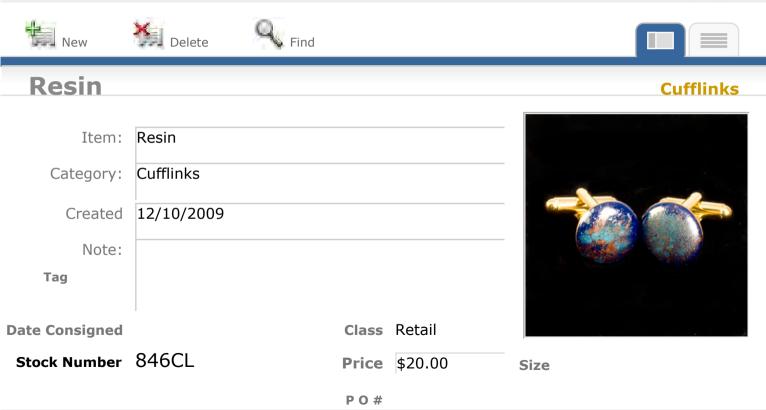

#### **Iron Pyrite & Bloodstone**

| Item:          | Iron Pyrite & Bloodstone |
|----------------|--------------------------|
| Category:      | Cufflinks                |
| Created        | 9/23/2009                |
| Note:          |                          |
| Tag            |                          |
| Date Consigned | Class Retail             |

#### Cufflinks

Size

Stock Number 783CL

**Price** \$70.00

P O #

View Inventory Report

P O #

View Inventory Report