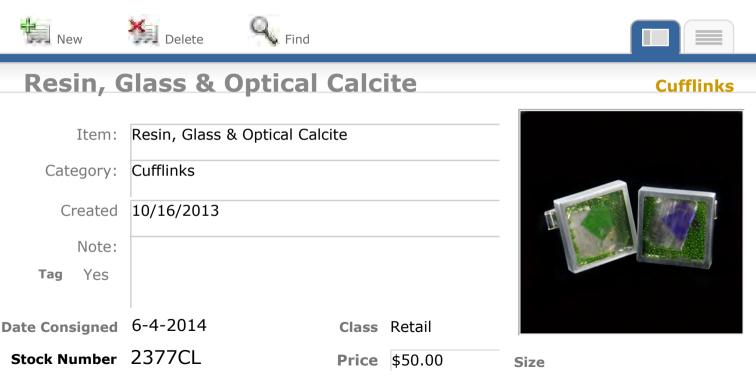

#### **Resin, Pietersite & Glass**

Malete Delete

New

| Item:          | Resin, Pietersite & Glass |       |         |  |
|----------------|---------------------------|-------|---------|--|
| Category:      | Cufflinks                 |       |         |  |
| Created        | 3/28/2012                 |       |         |  |
| Note:          |                           |       |         |  |
| Tag            |                           |       |         |  |
| Date Consigned | 6-4-2014                  | Class | Retail  |  |
| Stock Number   | 1806CL                    | Price | \$50.00 |  |

Find

Size

**Price** \$50.00

View Inventory Report

Cufflinks

**H**Find