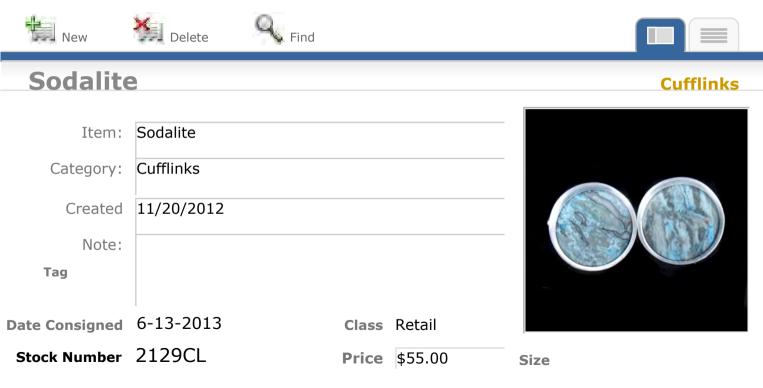

**Resin, Pietersite & Glass**

Malete Delete

New

| Item:          | Resin, Pietersite & Glass |       |         |  |
|----------------|---------------------------|-------|---------|--|
| Category:      | Cufflinks                 |       |         |  |
| Created        | 3/28/2012                 |       |         |  |
| Note:          |                           |       |         |  |
| Tag            |                           |       |         |  |
| Date Consigned | 6-4-2014                  | Class | Retail  |  |
| Stock Number   | 1806CL                    | Price | \$50.00 |  |

Find



Size

**Price** \$50.00









View Inventory Report

Cufflinks





**H**Find

#### **Resin & Glass with Snowflake**





Stock Number 1931CL



Size

Class Retail

**Price** \$45.00











View Inventory Report



**PO**#































View Inventory Report



P O #

View Inventory Report

New Delete Find **Optical Calcite, Resin & Glass** Cufflinks Item: **Optical Calcite**, Resin & Glass Cufflinks Category: Created 2/14/2014 Note: Tag Class Retail **Date Consigned** Stock Number 2408Cl **Price** \$40.00 Size

View Inventory Report





Find

#### **Optical Calcite, Resin & Glass**

| Item:     | Optical Calcite, Resin & Glass |
|-----------|--------------------------------|
| Category: | Cufflinks                      |
| Created   | 2/14/2014                      |
| Note:     | MNe_06                         |
| Tag       |                                |
|           |                                |





Size

Stock Number 2413CL

Date Consigned

2-