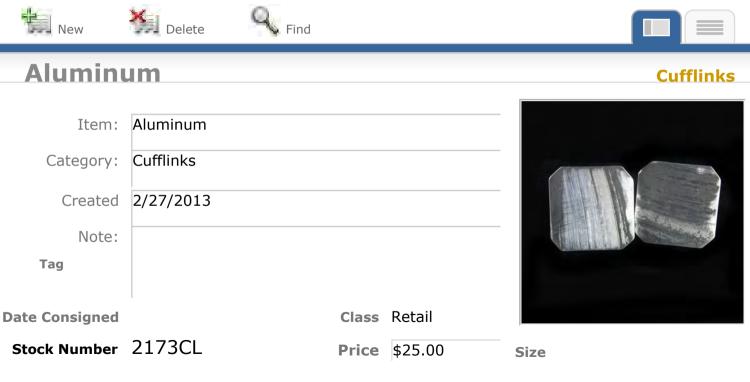

Delete

New

| Item:          | Resin, Pietersite & Glass |       |         |  |
|----------------|---------------------------|-------|---------|--|
| Category:      | Cufflinks                 |       |         |  |
| Created        | 3/28/2012                 |       |         |  |
| Note:          |                           |       |         |  |
| Tag            |                           |       |         |  |
| Date Consigned | 6-4-2014                  | Class | Retail  |  |
| Stock Number   | 1806CL                    | Price | \$50.00 |  |

Find



Size

**Price** \$50.00









View Inventory Report

Cufflinks





**H**Find

#### **Resin & Glass with Snowflake**





Stock Number 1931CL



Size

Class Retail

**Price** \$45.00











View Inventory Report



**PO**#































View Inventory Report



P O #

View Inventory Report

New Delete Find **Optical Calcite, Resin & Glass** Cufflinks Item: **Optical Calcite**, Resin & Glass Cufflinks Category: Created 2/14/2014 Note: Tag Class Retail **Date Consigned** Stock Number 2408Cl **Price** \$40.00 Size

View Inventory Report





Find

#### **Optical Calcite, Resin & Glass**

| Item:     | Optical Calcite, Resin & Glass |
|-----------|--------------------------------|
| Category: | Cufflinks                      |
| Created   | 2/14/2014                      |
| Note:     | MNe_06                         |
| Tag       |                                |
|           |                                |





Size

Stock Number 2413CL

Date Consigned

2-24-2014

| Class | Retail  |  |
|-----