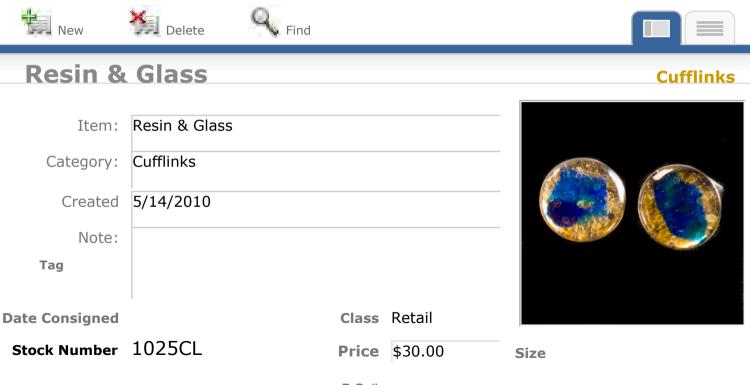

| Cufflinks                   |
| Created        | 9/23/2009                   |
| Note:          |                             |
| Tag            |                             |
| Date Consigned | Class Retail                |





Size

**Price** \$70.00

Stock Number 782CL

View Inventory Report





**Find** 

#### **Iron Pyrite & Bloodstone**

| Item:          | Iron Pyrite & Bloodstone |
|----------------|--------------------------|
| Category:      | Cufflinks                |
| Created        | 9/23/2009                |
| Note:          |                          |
| Tag            |                          |
| Date Consigned | Class Retail             |

#### Cufflinks



Size

Stock Number 783CL

**Price** \$70.00

P O #









































































View Inventory Report



P O #















View Inventory Report

Cufflinks



Stock Number 1662CL



**Find** 

#### Resin, Aluminum & Glass

| Item:          | Resin, Aluminum & Glass |
|----------------|-------------------------|
| Category:      | Cufflinks               |
| Created        | 10/14/2011              |
| Note:          |                         |
| Tag            |                         |
| Date Consigned | Class Retail            |



Size

P O #

**Price** \$50.00





View Inventory Report



Cufflinks

#### **Resin, Glass & Venetian Glass**

Delete

New

Stock Number 1690CL

| Item:          | Resin, Glass & Venetian Glass |
|----------------|-------------------------------|
| Category:      | Cufflinks                     |
| Created