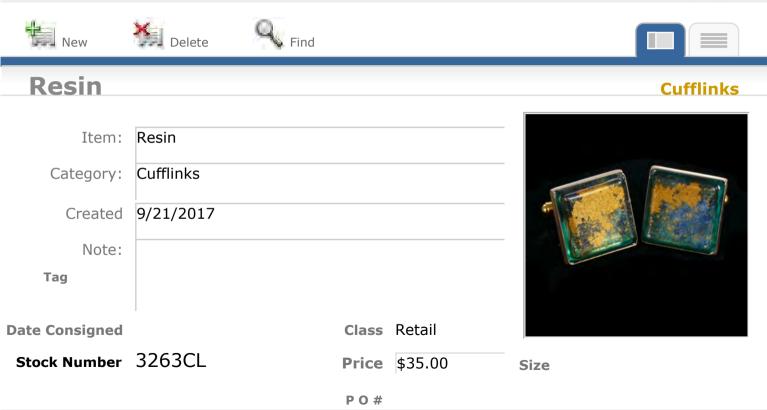

| MNe_06                         |
| Tag       |                                |
|           |                                |





Size

Stock Number 2413CL

Date Consigned

2-24-2014

| Class | Retail  |  |
|-------|---------|--|
| Price | \$40.00 |  |

D - L - 11





View Inventory Report

#### Resin, Glass, Brass & Bronze

Delete

New

Stock Number 2418CL

| Item:          | Resin, Glass, Brass & Bronze |
|----------------|------------------------------|
| Category:      | Cufflinks                    |
| Created        | 2/14/2014                    |
| Note:          |                              |
| Tag Yes        |                              |
| Date Consigned | 10-30-2015 Class Retail      |

Find



Size

P O #

**Price** \$45.00













































View Inventory Report



**PO**#







View Inventory Report



**PO**#