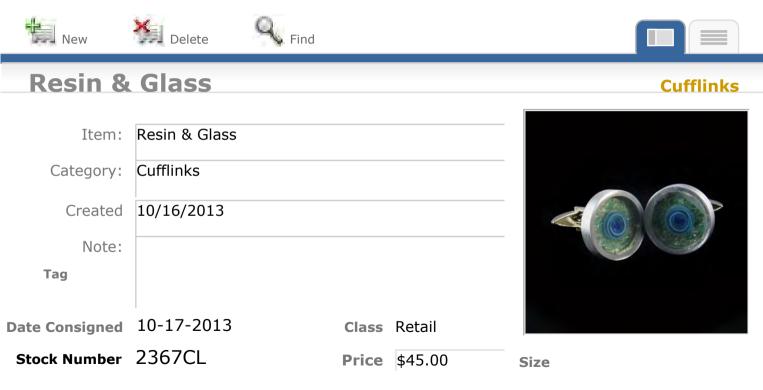

#### Resin, Aluminum & Glass

| Item:          | Resin, Aluminum & Glass |
|----------------|-------------------------|
| Category:      | Cufflinks               |
| Created        | 10/14/2011              |
| Note:          |                         |
| Tag            |                         |
| Date Consigned | Class Retail            |

Size

P O #

**Price** \$50.00

View Inventory Report

Cufflinks