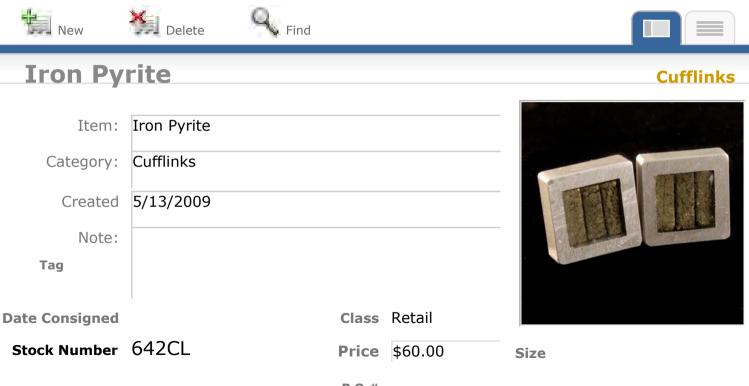

#### **Iron Pyrite & Bloodstone**

| Item:          | Iron Pyrite & Bloodstone |
|----------------|--------------------------|
| Category:      | Cufflinks                |
| Created        | 9/23/2009                |
| Note:          |                          |
| Tag            |                          |
| Date Consigned | Class Retail             |

#### Cufflinks

Size

Stock Number 783CL

**Price** \$70.00

P O #

View Inventory Report

P O #

View Inventory Report