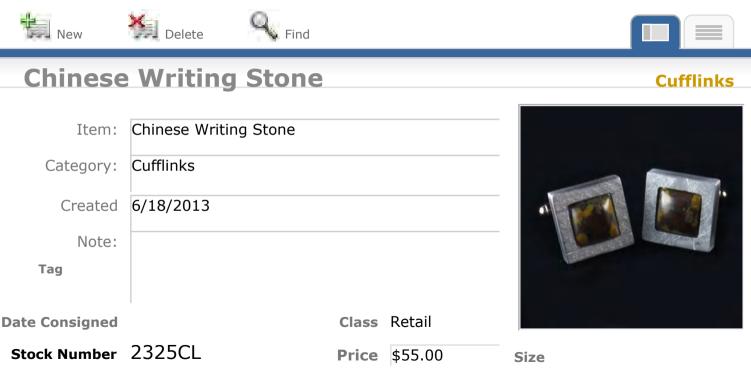

Item:          | Resin, Pietersite & Glass |       |         |  |
|----------------|---------------------------|-------|---------|--|
| Category:      | Cufflinks                 |       |         |  |
| Created        | 3/28/2012                 |       |         |  |
| Note:          |                           |       |         |  |
| Tag            |                           |       |         |  |
| Date Consigned | 6-4-2014                  | Class | Retail  |  |
| Stock Number   | 1806CL                    | Price | \$50.00 |  |

Find



Size

**Price** \$50.00









View Inventory Report

Cufflinks





**H**Find

#### **Resin & Glass with Snowflake**





Stock Number 1931CL



Size

Class Retail

**Price** \$45.00











View Inventory Report



**PO**#































View Inventory Report



P O #

View Inventory Report

New Delete Find **Optical Calcite, Resin & Glass** Cufflinks Item: **Optical Calcite**, Resin & Glass Cufflinks Category: Created 2/14/2014 Note: Tag Class Retail **Date Consigned** Stock Number 2408Cl **Price** \$40.00 Size

View Inventory Report





Find

#### **Optical Calcite, Resin & Glass**

| Item:     | Optical Calcite, Resin & Glass |
|-----------|--------------------------------|
| Category: | Cufflinks                      |
| Created   | 2/14/2014                      |
| Note:     | MNe_06                         |
| Tag       |                                |
|           |                                |





Size

Stock Number 2413CL

Date Consigned

2-24-2014

| Class | Retail  |  |
|-------|---------|--|