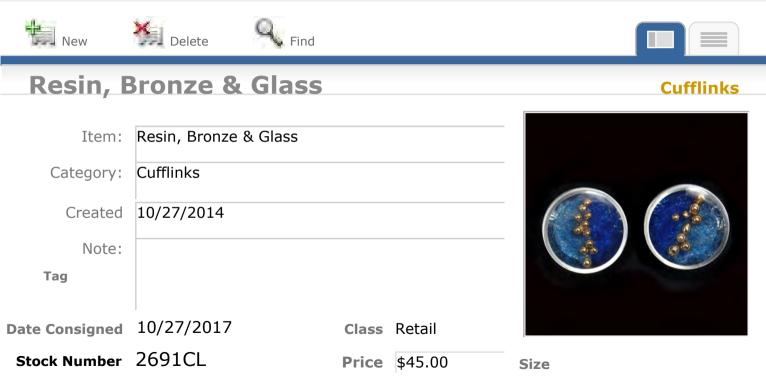

|
| Note:     | MNe_06                         |
| Tag       |                                |
|           |                                |





Size

Stock Number 2413CL

Date Consigned

2-24-2014

| Class | Retail  |  |
|-------|---------|--|
| Price | \$40.00 |  |

D - L - 11





View Inventory Report

#### Resin, Glass, Brass & Bronze

Delete

New

Stock Number 2418CL

| Item:          | Resin, Glass, Brass & Bronze |
|----------------|------------------------------|
| Category:      | Cufflinks                    |
| Created        | 2/14/2014                    |
| Note:          |                              |
| Tag Yes        |                              |
| Date Consigned | 10-30-2015 Class Retail      |

Find



Size

P O #

**Price** \$45.00













































View Inventory Report



**PO**#







View Inventory Report



**PO**#