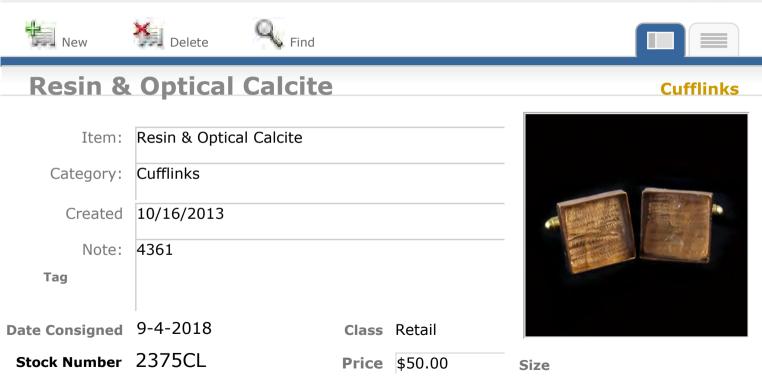

#### **Optical Calcite, Resin & Glass**

| Item:     | Optical Calcite, Resin & Glass |
|-----------|--------------------------------|
| Category: | Cufflinks                      |
| Created   | 2/14/2014                      |
| Note:     | MNe_06                         |
| Tag       |                                |
|           |                                |

Size

Stock Number 2413CL

Date Consigned

2-24-2014

| Class | Retail  |  |
|-------|---------|--|
| Price | \$40.00 |  |

D - L - 11

View Inventory Report