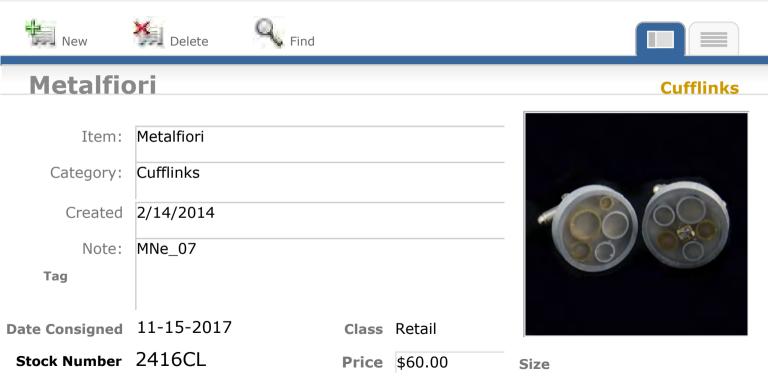

#### **Optical Calcite, Resin & Glass**

| Item:     | Optical Calcite, Resin & Glass |
|-----------|--------------------------------|
| Category: | Cufflinks                      |
| Created   | 2/14/2014                      |
| Note:     | MNe_06                         |
| Tag       |                                |
|           |                                |

Size

Stock Number 2413CL

Date Consigned

2-24-2014

| Class | Retail  |  |
|-------|---------|--|
| Price | \$40.00 |  |

D - L - 11

View Inventory Report