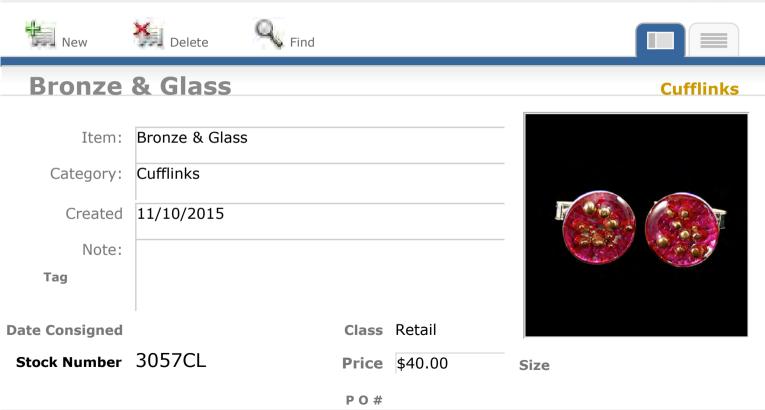

#### Resin, Glass, Brass & Bronze

Delete

New

Stock Number 2418CL

| Item:          | Resin, Glass, Brass & Bronze |
|----------------|------------------------------|
| Category:      | Cufflinks                    |
| Created        | 2/14/2014                    |
| Note:          |                              |
| Tag Yes        |                              |
| Date Consigned | 10-30-2015 Class Retail      |

Find

Size

P O #

**Price** \$45.00

View Inventory Report

**PO**#

View Inventory Report

**PO**#