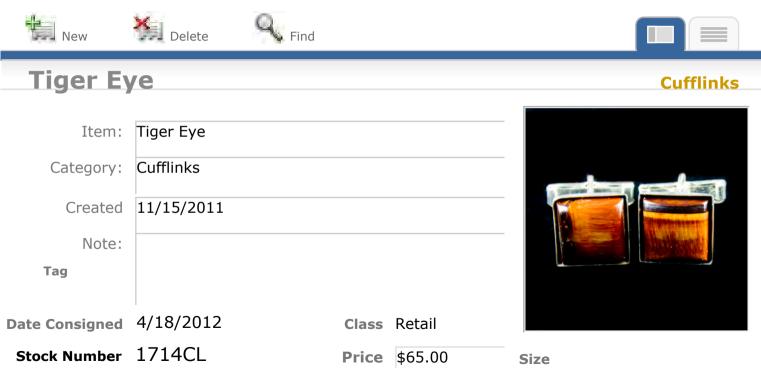

------------------------|
| Category:      | Cufflinks               |
| Created        | 10/14/2011              |
| Note:          |                         |
| Tag            |                         |
| Date Consigned | Class Retail            |



Size

P O #

**Price** \$50.00





View Inventory Report



Cufflinks

#### **Resin, Glass & Venetian Glass**

Delete

New

Stock Number 1690CL

| Item:          | Resin, Glass & Venetian Glass |
|----------------|-------------------------------|
| Category:      | Cufflinks                     |
| Created        | 11/1/2011                     |
| Note:          |                               |
| Tag            |                               |
| Date Consigned | Class Retail                  |

Find



Size

P O #

**Price** \$55.00







View Inventory Report



Cufflinks

#### **Resin, Pietersite & Glass**

Malete Delete

New

| Item:          | Resin, Pietersite & Glass |       |         |  |
|----------------|---------------------------|-------|---------|--|
| Category:      | Cufflinks                 |       |         |  |
| Created        | 3/28/2012                 |       |         |  |
| Note:          |                           |       |         |  |
| Tag            |                           |       |         |  |
| Date Consigned | 6-4-2014                  | Class | Retail  |  |
| Stock Number   | 1806CL                    | Price | \$50.00 |  |

Find



Size

**Price** \$50.00









View Inventory Report

Cufflinks





**H**Find

#### **Resin & Glass with Snowflake**





Stock Number 1931CL



Siz