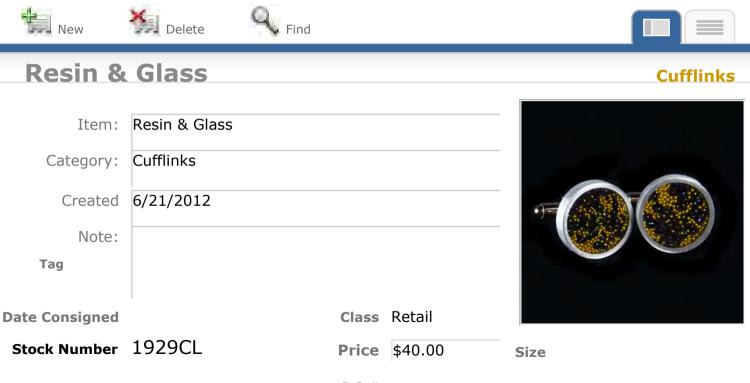

#### **Resin & Glass with Snowflake**

Stock Number 1931CL

Size

Class Retail

**Price** \$45.00

View Inventory Report

**PO**#

View Inventory Report