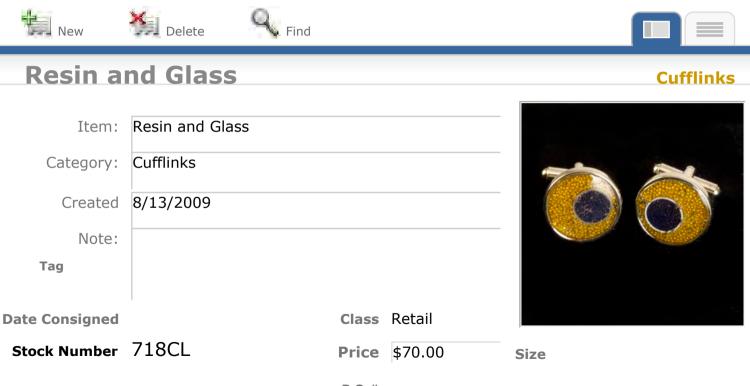

#### Picasso Jasper & Bloodstone

| Item:          | Picasso Jasper & Bloodstone |
|----------------|-----------------------------|
| Category:      | Cufflinks                   |
| Created        | 9/23/2009                   |
| Note:          |                             |
| Tag            |                             |
| Date Consigned | Class Retail                |

Size

**Price** \$70.00

Stock Number 782CL

View Inventory Report

**Find** 