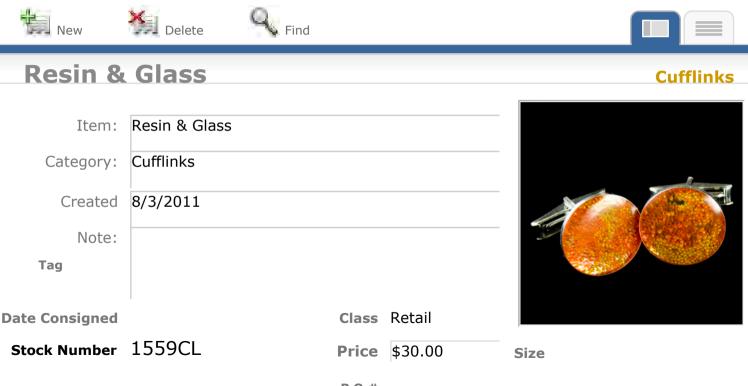

#### **Iron Pyrite & Bloodstone**

| Item:          | Iron Pyrite & Bloodstone |
|----------------|--------------------------|
| Category:      | Cufflinks                |
| Created        | 9/23/2009                |
| Note:          |                          |
| Tag            |                          |
| Date Consigned | Class Retail             |

#### Cufflinks

Size

Stock Number 783CL

**Price** \$70.00

P O #

View Inventory Report

P O #

View Inventory Report