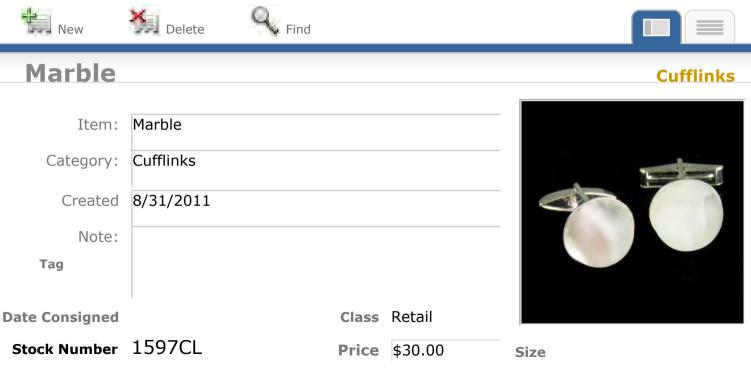

#### **Iron Pyrite & Bloodstone**

| Item:          | Iron Pyrite & Bloodstone |
|----------------|--------------------------|
| Category:      | Cufflinks                |
| Created        | 9/23/2009                |
| Note:          |                          |
| Tag            |                          |
| Date Consigned | Class Retail             |

#### Cufflinks

Size

Stock Number 783CL

**Price** \$70.00

P O #

View Inventory Report

P O #

View Inventory Report