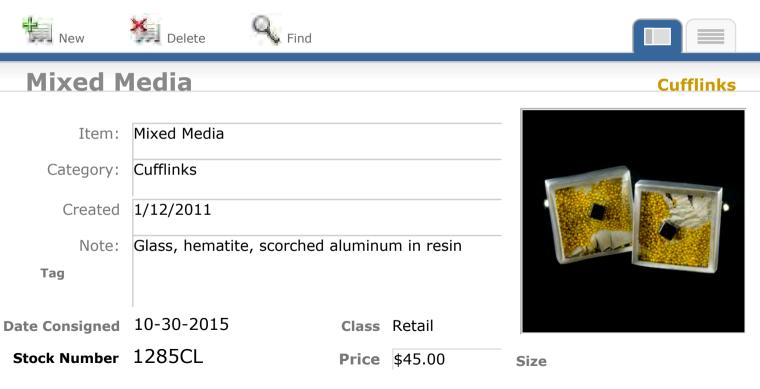

ed        | 9/23/2009                   |
| Note:          |                             |
| Tag            |                             |
| Date Consigned | Class Retail                |





Size

**Price** \$70.00

Stock Number 782CL

View Inventory Report





**Find** 

#### **Iron Pyrite & Bloodstone**

| Item:          | Iron Pyrite & Bloodstone |
|----------------|--------------------------|
| Category:      | Cufflinks                |
| Created        | 9/23/2009                |
| Note:          |                          |
| Tag            |                          |
| Date Consigned | Class Retail             |

#### Cufflinks



Size

Stock Number 783CL

**Price** \$70.00

P O #









































































View Inventory Report



P O #















View Inventory Report

Cufflinks



Stock Number 1662CL



**Find** 

#### Resin, Aluminum & Glass

| Item:          | Resin, Aluminum & Glass |
|----------------|-------------------------|
| Category:      | Cufflinks               |
| Created        | 10/14/2011              |
| Note:          |                         |
| Tag            |                         |
| Date Consigned | Class Retail            |



Size

P O #

**Price** \$50.00





View Inventory Report



Cufflinks

#### **Resin, Glass & Venetian Glass**

Delete

New

Stock Number 1690CL

| Item:          | Resin, Glass & Venetian Glass |
|----------------|-------------------------------|
| Category:      | Cufflinks                     |
| Created        | 11/1/2011                     |
| Note: