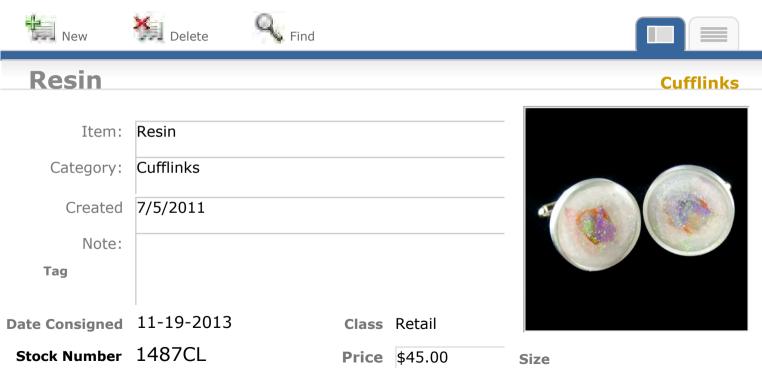

#### Picasso Jasper & Bloodstone

| Item:          | Picasso Jasper & Bloodstone |
|----------------|-----------------------------|
| Category:      | Cufflinks                   |
| Created        | 9/23/2009                   |
| Note:          |                             |
| Tag            |                             |
| Date Consigned | Class Retail                |

Size

**Price** \$70.00

Stock Number 782CL

View Inventory Report

**Find** 