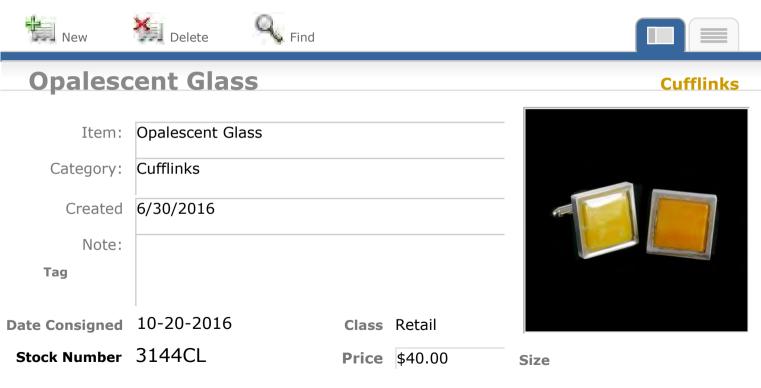

| MNe_06                         |
| Tag       |                                |
|           |                                |





Size

Stock Number 2413CL

Date Consigned

2-24-2014

| Class | Retail  |  |
|-------|---------|--|
| Price | \$40.00 |  |

D - L - 11





View Inventory Report

#### Resin, Glass, Brass & Bronze

Delete

New

Stock Number 2418CL

| Item:          | Resin, Glass, Brass & Bronze |
|----------------|------------------------------|
| Category:      | Cufflinks                    |
| Created        | 2/14/2014                    |
| Note:          |                              |
| Tag Yes        |                              |
| Date Consigned | 10-30-2015 Class Retail      |

Find



Size

P O #

**Price** \$45.00













































View Inventory Report



**PO**#







View Inventory Report



**PO**#