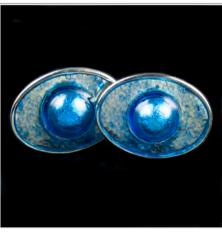

uminum & Glass |
|----------------|-------------------------|
| Category:      | Cufflinks               |
| Created        | 10/14/2011              |
| Note:          |                         |
| Tag            |                         |
| Date Consigned | Class Retail            |



Size

P O #

**Price** \$50.00





View Inventory Report



Cufflinks

#### **Resin, Glass & Venetian Glass**

Delete

New

Stock Number 1690CL

| Item:          | Resin, Glass & Venetian Glass |
|----------------|-------------------------------|
| Category:      | Cufflinks                     |
| Created        | 11/1/2011                     |
| Note:          |                               |
| Tag            |                               |
| Date Consigned | Class Retail                  |

Find



Size

P O #

**Price** \$55.00







View Inventory Report



Cufflinks

#### **Resin, Pietersite & Glass**

Malete Delete

New

| Item:          | Resin, Pietersite & Glass |       |         |  |
|----------------|---------------------------|-------|---------|--|
| Category:      | Cufflinks                 |       |         |  |
| Created        | 3/28/2012                 |       |         |  |
| Note:          |                           |       |         |  |
| Tag            |                           |       |         |  |
| Date Consigned | 6-4-2014                  | Class | Retail  |  |
| Stock Number   | 1806CL                    | Price | \$50.00 |  |

Find



Size

**Price** \$50.00









View Inventory Report

Cufflinks





**H**Find

#### **Resin & Glass with Snowfla