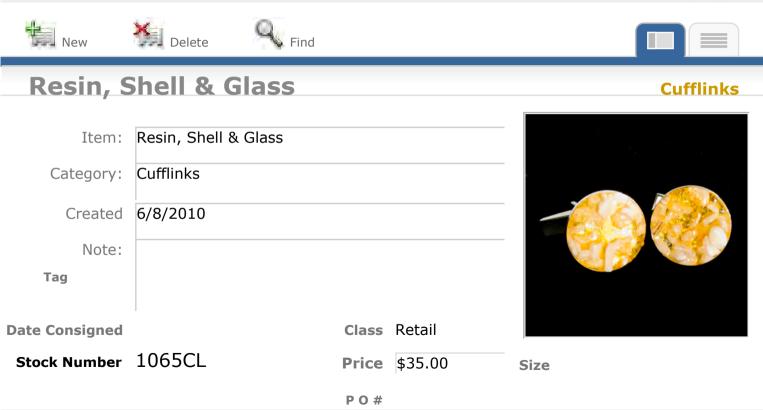

#### **Resin, Glass & Venetian Glass**

Delete

New

Stock Number 1690CL

| Item:          | Resin, Glass & Venetian Glass |
|----------------|-------------------------------|
| Category:      | Cufflinks                     |
| Created        | 11/1/2011                     |
| Note:          |                               |
| Tag            |                               |
| Date Consigned | Class Retail                  |

Find

Size

P O #

**Price** \$55.00

View Inventory Report

Cufflinks