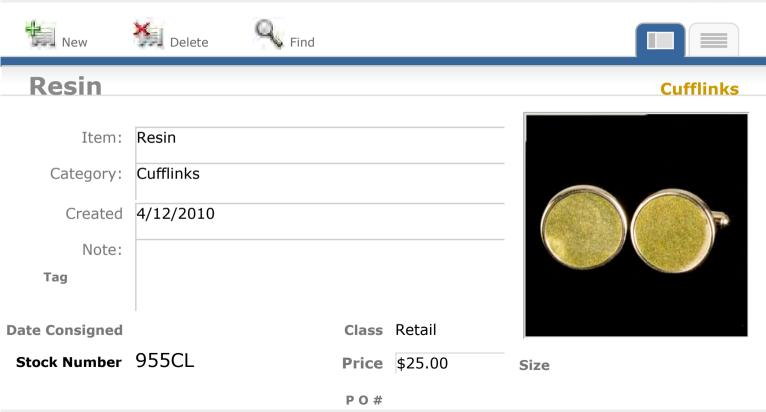

#### **Resin, Glass & Venetian Glass**

Delete

New

Stock Number 1690CL

| Item:          | Resin, Glass & Venetian Glass |
|----------------|-------------------------------|
| Category:      | Cufflinks                     |
| Created        | 11/1/2011                     |
| Note:          |                               |
| Tag            |                               |
| Date Consigned | Class Retail                  |

Find

Size

P O #

**Price** \$55.00

View Inventory Report

Cufflinks