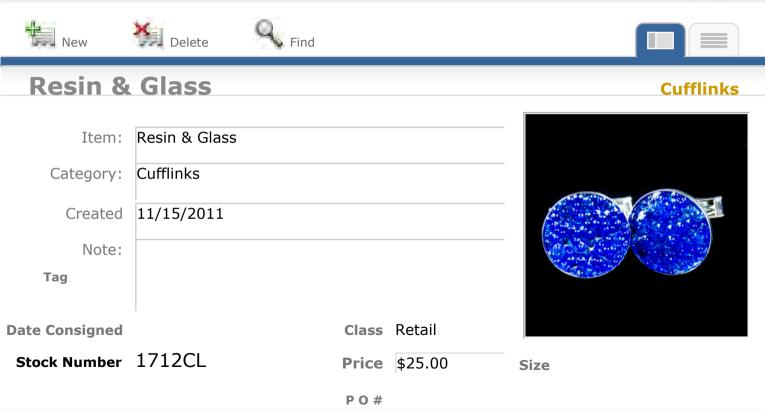

|-------------------------|
| Category:      | Cufflinks               |
| Created        | 10/14/2011              |
| Note:          |                         |
| Tag            |                         |
| Date Consigned | Class Retail            |



Size

P O #

**Price** \$50.00





View Inventory Report



Cufflinks

#### **Resin, Glass & Venetian Glass**

Delete

New

Stock Number 1690CL

| Item:          | Resin, Glass & Venetian Glass |
|----------------|-------------------------------|
| Category:      | Cufflinks                     |
| Created        | 11/1/2011                     |
| Note:          |                               |
| Tag            |                               |
| Date Consigned | Class Retail                  |

Find



Size

P O #

**Price** \$55.00







View Inventory Report



Cufflinks

#### **Resin, Pietersite & Glass**

Malete Delete

New

| Item:          | Resin, Pietersite & Glass |       |         |  |
|----------------|---------------------------|-------|---------|--|
| Category:      | Cufflinks                 |       |         |  |
| Created        | 3/28/2012                 |       |         |  |
| Note:          |                           |       |         |  |
| Tag            |                           |       |         |  |
| Date Consigned | 6-4-2014                  | Class | Retail  |  |
| Stock Number   | 1806CL                    | Price | \$50.00 |  |

Find



Size

**Price** \$50.00









View Inventory Report

Cufflinks





**H**Find

#### **Resin & Glass with Snowflake**





Stock Number 1931CL



S