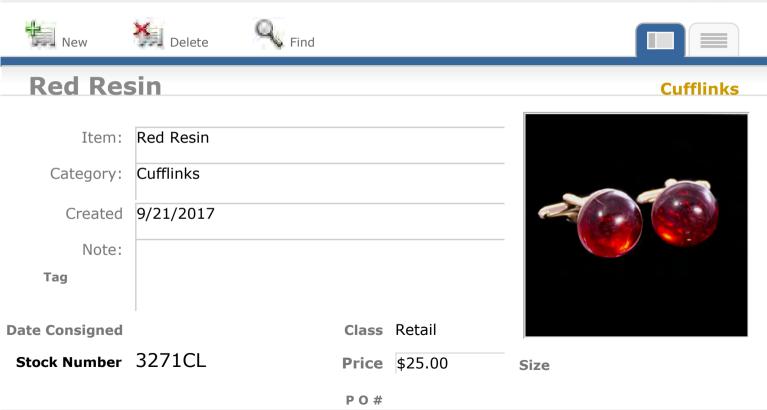

Tag       |                                |
|           |                                |





Size

Stock Number 2413CL

Date Consigned

2-24-2014

| Class | Retail  |  |
|-------|---------|--|
| Price | \$40.00 |  |

D - L - 11





View Inventory Report

#### Resin, Glass, Brass & Bronze

Delete

New

Stock Number 2418CL

| Item:          | Resin, Glass, Brass & Bronze |
|----------------|------------------------------|
| Category:      | Cufflinks                    |
| Created        | 2/14/2014                    |
| Note:          |                              |
| Tag Yes        |                              |
| Date Consigned | 10-30-2015 Class Retail      |

Find



Size

P O #

**Price** \$45.00













































View Inventory Report



**PO**#







View Inventory Report



**PO**#