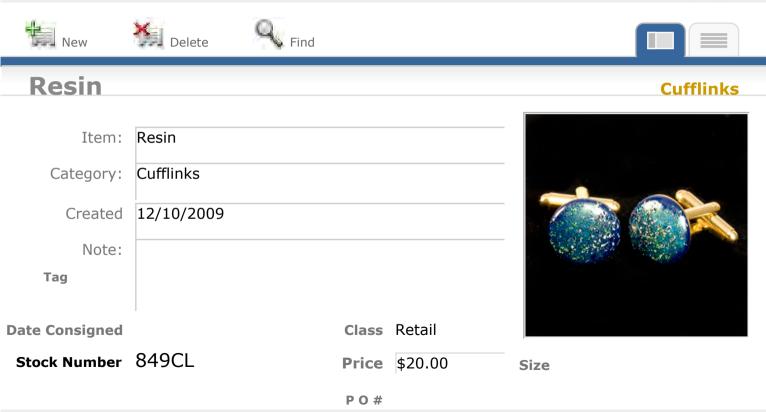

#### **Iron Pyrite & Bloodstone**

| Item:          | Iron Pyrite & Bloodstone |
|----------------|--------------------------|
| Category:      | Cufflinks                |
| Created        | 9/23/2009                |
| Note:          |                          |
| Tag            |                          |
| Date Consigned | Class Retail             |

#### Cufflinks

Size

Stock Number 783CL

**Price** \$70.00

P O #

View Inventory Report

P O #

View Inventory Report