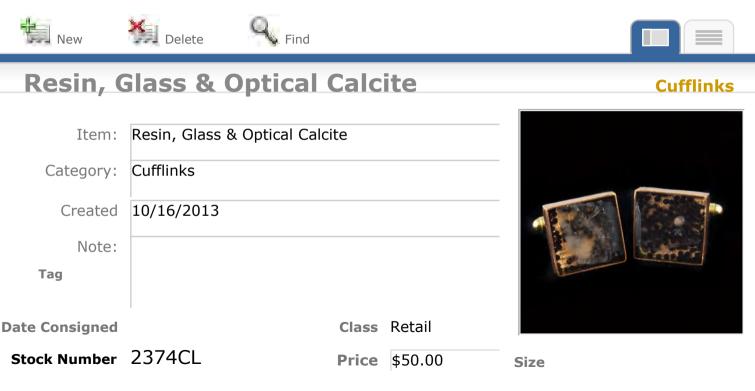

P O #

View Inventory Report

New Delete Find **Optical Calcite, Resin & Glass** Cufflinks Item: **Optical Calcite**, Resin & Glass Cufflinks Category: Created 2/14/2014 Note: Tag Class Retail **Date Consigned** Stock Number 2408Cl **Price** \$40.00 Size