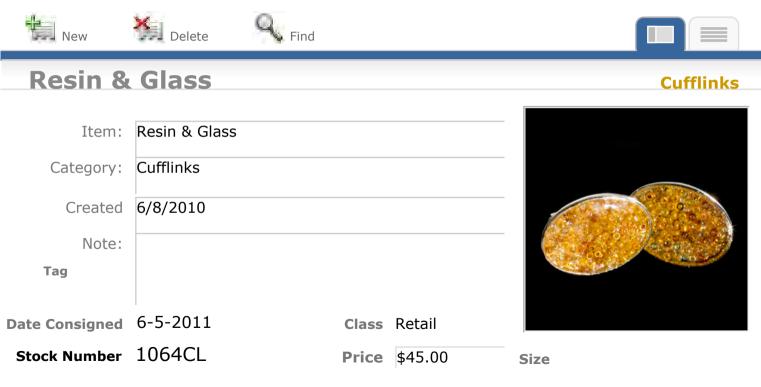

Cufflinks

Stock Number 1662CL

**Find** 

#### Resin, Aluminum & Glass

| Item:          | Resin, Aluminum & Glass |
|----------------|-------------------------|
| Category:      | Cufflinks               |
| Created        | 10/14/2011              |
| Note:          |                         |
| Tag            |                         |
| Date Consigned | Class Retail            |

Size

P O #

**Price** \$50.00

View Inventory Report

Cufflinks