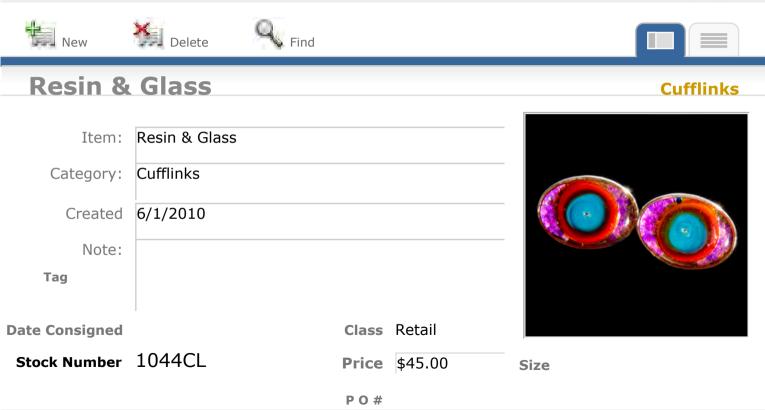

#### Picasso Jasper & Bloodstone

| Item:          | Picasso Jasper & Bloodstone |
|----------------|-----------------------------|
| Category:      | Cufflinks                   |
| Created        | 9/23/2009                   |
| Note:          |                             |
| Tag            |                             |
| Date Consigned | Class Retail                |

Size

**Price** \$70.00

Stock Number 782CL

View Inventory Report

**Find** 