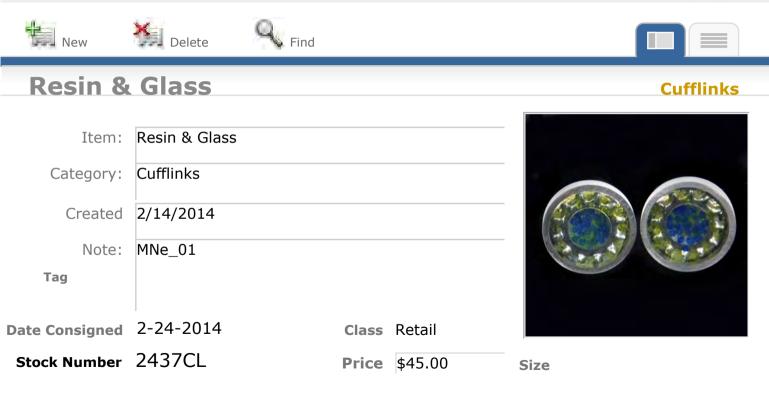

#### **Iron Pyrite & Bloodstone**

| Item:          | Iron Pyrite & Bloodstone |
|----------------|--------------------------|
| Category:      | Cufflinks                |
| Created        | 9/23/2009                |
| Note:          |                          |
| Tag            |                          |
| Date Consigned | Class Retail             |

#### Cufflinks

Size

Stock Number 783CL

**Price** \$70.00

P O #

View Inventory Report

P O #

View Inventory Report