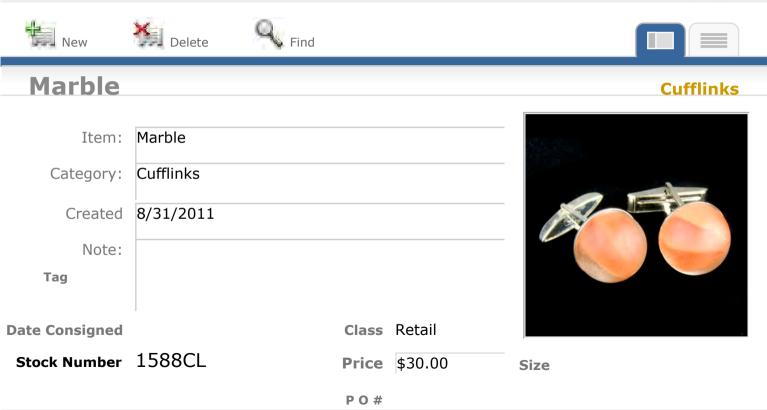

#### Picasso Jasper & Bloodstone

| Item:          | Picasso Jasper & Bloodstone |
|----------------|-----------------------------|
| Category:      | Cufflinks                   |
| Created        | 9/23/2009                   |
| Note:          |                             |
| Tag            |                             |
| Date Consigned | Class Retail                |

Size

**Price** \$70.00

Stock Number 782CL

View Inventory Report

**Find** 