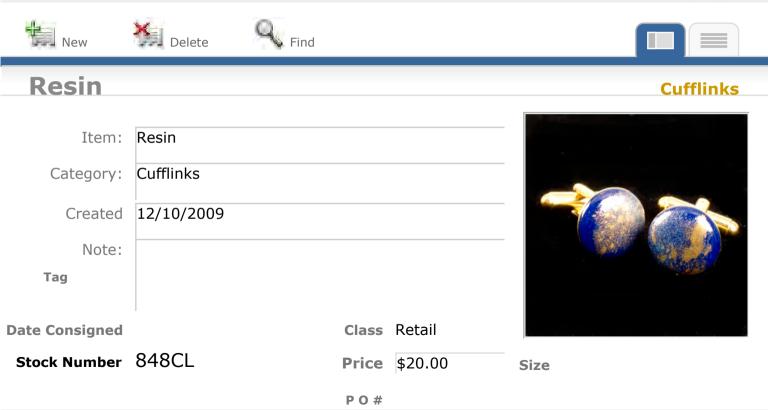

#### **Iron Pyrite & Bloodstone**

| Item:          | Iron Pyrite & Bloodstone |
|----------------|--------------------------|
| Category:      | Cufflinks                |
| Created        | 9/23/2009                |
| Note:          |                          |
| Tag            |                          |
| Date Consigned | Class Retail             |

#### Cufflinks

Size

Stock Number 783CL

**Price** \$70.00

P O #

View Inventory Report

P O #

View Inventory Report