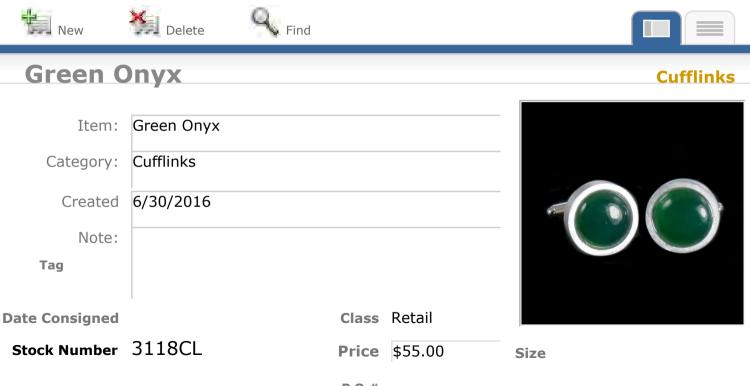

#### Picasso Jasper & Bloodstone

| Item:          | Picasso Jasper & Bloodstone |
|----------------|-----------------------------|
| Category:      | Cufflinks                   |
| Created        | 9/23/2009                   |
| Note:          |                             |
| Tag            |                             |
| Date Consigned | Class Retail                |

Size

**Price** \$70.00

Stock Number 782CL

View Inventory Report

**Find** 