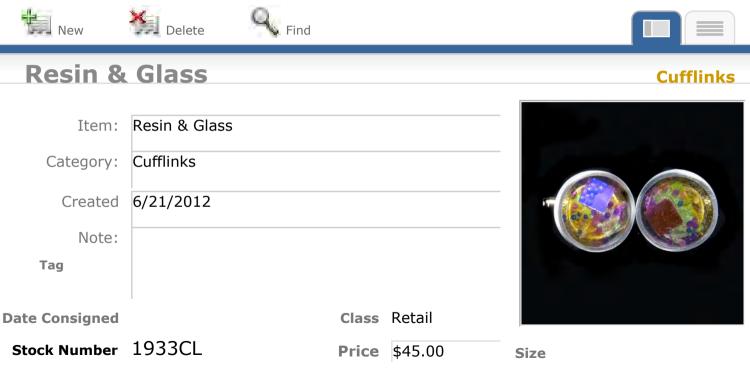

ks

#### **Resin, Pietersite & Glass**

Malete Delete

New

| Item:          | Resin, Pietersite & Glass |       |         |  |
|----------------|---------------------------|-------|---------|--|
| Category:      | Cufflinks                 |       |         |  |
| Created        | 3/28/2012                 |       |         |  |
| Note:          |                           |       |         |  |
| Tag            |                           |       |         |  |
| Date Consigned | 6-4-2014                  | Class | Retail  |  |
| Stock Number   | 1806CL                    | Price | \$50.00 |  |

Find



Size

**Price** \$50.00









View Inventory Report

Cufflinks





**H**Find

#### **Resin & Glass with Snowflake**





Stock Number 1931CL



Size

Class Retail

**Price** \$45.00











View Inventory Report



**PO**#































View Inventory Report



P O #

View Inventory Report

New Delete Find **Optical Calcite, Resin & Glass** Cufflinks Item: **Optical Calcite**, Resin & Glass Cufflinks Category: Created 2/14/2014 Note: Tag Class Retail **Date Consigned** Stock Number 2408Cl **Price** \$40.00 Size

View Inventory Report





Find

#### **Optical Calcite, Resin & Glass**

| Item:     | Optical Calcite, Resin & Glass |
|-----------|--------------------------------|
| Category: | Cufflinks                      |
| Created   | 2/14/2014                      |
| Note:     | MNe_06                         |
| Tag       |                                |
|           |                                |





Size

Stock Number 2413CL

Date Consi