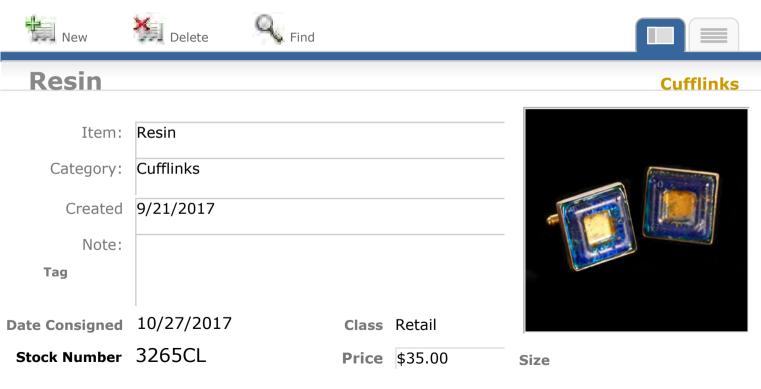

|
| Tag       |                                |
|           |                                |





Size

Stock Number 2413CL

Date Consigned

2-24-2014

| Class | Retail  |  |
|-------|---------|--|
| Price | \$40.00 |  |

D - L - 11





View Inventory Report

#### Resin, Glass, Brass & Bronze

Delete

New

Stock Number 2418CL

| Item:          | Resin, Glass, Brass & Bronze |
|----------------|------------------------------|
| Category:      | Cufflinks                    |
| Created        | 2/14/2014                    |
| Note:          |                              |
| Tag Yes        |                              |
| Date Consigned | 10-30-2015 Class Retail      |

Find



Size

P O #

**Price** \$45.00













































View Inventory Report



**PO**#







View Inventory Report



**PO**#