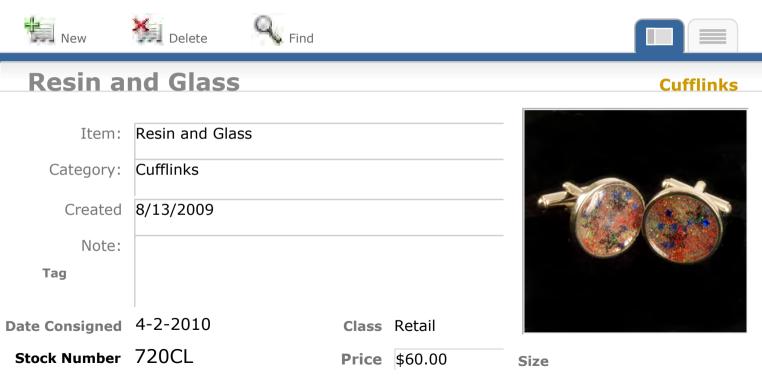

#### **Iron Pyrite & Bloodstone**

| Item:          | Iron Pyrite & Bloodstone |
|----------------|--------------------------|
| Category:      | Cufflinks                |
| Created        | 9/23/2009                |
| Note:          |                          |
| Tag            |                          |
| Date Consigned | Class Retail             |

#### Cufflinks

Size

Stock Number 783CL

**Price** \$70.00

P O #

View Inventory Report

P O #

View Inventory Report