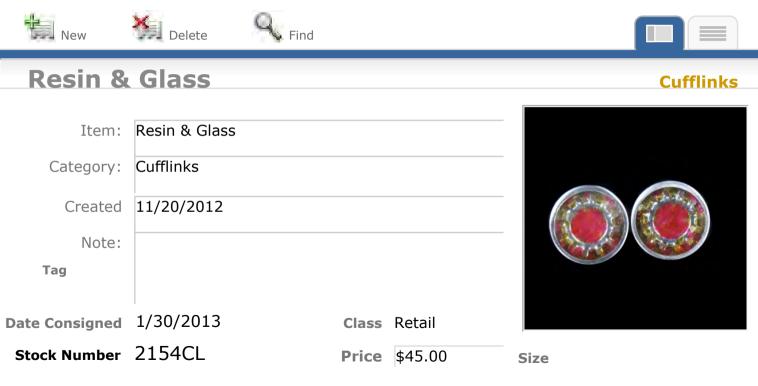

ass**

Malete Delete

New

| Item:          | Resin, Pietersite & Glass |       |         |  |
|----------------|---------------------------|-------|---------|--|
| Category:      | Cufflinks                 |       |         |  |
| Created        | 3/28/2012                 |       |         |  |
| Note:          |                           |       |         |  |
| Tag            |                           |       |         |  |
| Date Consigned | 6-4-2014                  | Class | Retail  |  |
| Stock Number   | 1806CL                    | Price | \$50.00 |  |

Find



Size

**Price** \$50.00









View Inventory Report

Cufflinks





**H**Find

#### **Resin & Glass with Snowflake**





Stock Number 1931CL



Size

Class Retail

**Price** \$45.00











View Inventory Report



**PO**#































View Inventory Report



P O #

View Inventory Report

New Delete Find **Optical Calcite, Resin & Glass** Cufflinks Item: **Optical Calcite**, Resin & Glass Cufflinks Category: Created 2/14/2014 Note: Tag Class Retail **Date Consigned** Stock Number 2408Cl **Price** \$40.00 Size

View Inventory Report





Find

#### **Optical Calcite, Resin & Glass**

| Item:     | Optical Calcite, Resin & Glass |
|-----------|--------------------------------|
| Category: | Cufflinks                      |
| Created   | 2/14/2014                      |
| Note:     | MNe_06                         |
| Tag       |                                |
|           |                                |





Size

Stock Number 2413CL

Date Consigned

2-24-2014

| Class | Retail