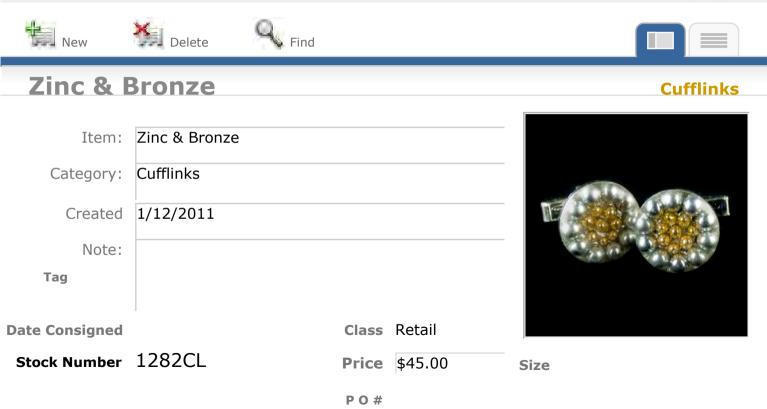

|
| Created        | 9/23/2009                   |
| Note:          |                             |
| Tag            |                             |
| Date Consigned | Class Retail                |





Size

**Price** \$70.00

Stock Number 782CL

View Inventory Report





**Find** 

#### **Iron Pyrite & Bloodstone**

| Item:          | Iron Pyrite & Bloodstone |
|----------------|--------------------------|
| Category:      | Cufflinks                |
| Created        | 9/23/2009                |
| Note:          |                          |
| Tag            |                          |
| Date Consigned | Class Retail             |

#### Cufflinks



Size

Stock Number 783CL

**Price** \$70.00

P O #









































































View Inventory Report



P O #















View Inventory Report

Cufflinks



Stock Number 1662CL



**Find** 

#### Resin, Aluminum & Glass

| Item:          | Resin, Aluminum & Glass |
|----------------|-------------------------|
| Category:      | Cufflinks               |
| Created        | 10/14/2011              |
| Note:          |                         |
| Tag            |                         |
| Date Consigned | Class Retail            |



Size

P O #

**Price** \$50.00





View Inventory Report



Cufflinks

#### **Resin, Glass & Venetian Glass**

Delete

New

Stock Number 1690CL

| Item:          | Resin, Glass & Venetian Glass |
|----------------|-------------------------------|
| Category:      | Cufflinks                     |
| Created        | 11/1/2011