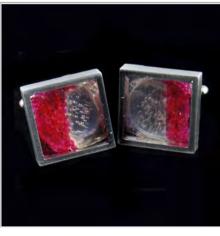

#### **Optical Calcite, Resin & Glass**

| Item:     | Optical Calcite, Resin & Glass |
|-----------|--------------------------------|
| Category: | Cufflinks                      |
| Created   | 2/14/2014                      |
| Note:     | MNe_06                         |
| Tag       |                                |
|           |                                |

Size

Stock Number 2413CL

Date Consigned

2-24-2014

| Class | Retail  |  |
|-------|---------|--|
| Price | \$40.00 |  |

D - L - 11

View Inventory Report