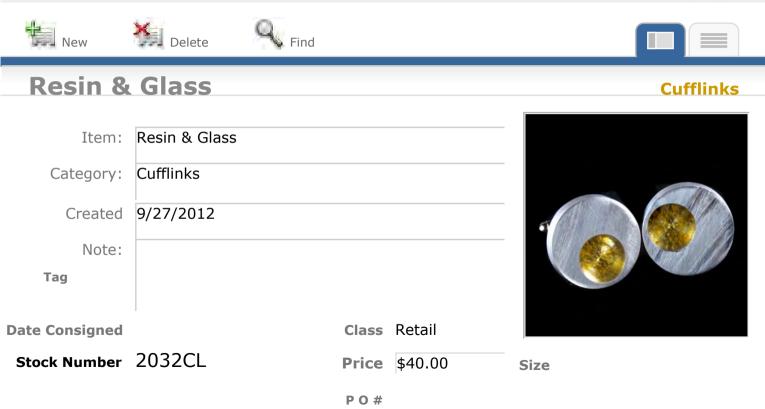

#### **Resin, Pietersite & Glass**

Malete Delete

New

| Item:          | Resin, Pietersite & Glass |       |         |  |
|----------------|---------------------------|-------|---------|--|
| Category:      | Cufflinks                 |       |         |  |
| Created        | 3/28/2012                 |       |         |  |
| Note:          |                           |       |         |  |
| Tag            |                           |       |         |  |
| Date Consigned | 6-4-2014                  | Class | Retail  |  |
| Stock Number   | 1806CL                    | Price | \$50.00 |  |

Find



Size

**Price** \$50.00









View Inventory Report

Cufflinks





**H**Find

#### **Resin & Glass with Snowflake**





Stock Number 1931CL



Size

Class Retail

**Price** \$45.00











View Inventory Report



**PO**#































View Inventory Report



P O #

View Inventory Report

New Delete Find **Optical Calcite, Resin & Glass** Cufflinks Item: **Optical Calcite**, Resin & Glass Cufflinks Category: Created 2/14/2014 Note: Tag Class Retail **Date Consigned** Stock Number 2408Cl **Price** \$40.00 Size

View Inventory Report





Find

#### **Optical Calcite, Resin & Glass**

| Item:     | Optical Calcite, Resin & Glass |
|-----------|--------------------------------|
| Category: | Cufflinks                      |
| Created   | 2/14/2014                      |
| Note:     | MNe_06                         |
| Tag       |                                |
|           |                                |





Size

Stock Number 2413CL

Date Consigned