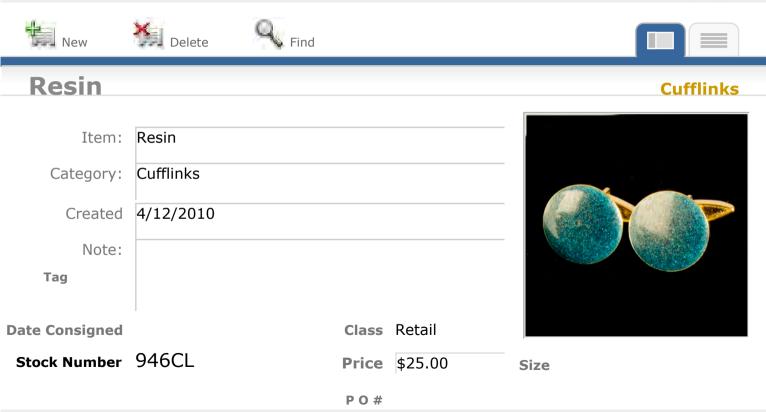

Cufflinks

Stock Number 1662CL

**Find** 

#### Resin, Aluminum & Glass

| Item:          | Resin, Aluminum & Glass |
|----------------|-------------------------|
| Category:      | Cufflinks               |
| Created        | 10/14/2011              |
| Note:          |                         |
| Tag            |                         |
| Date Consigned | Class Retail            |

Size

P O #

**Price** \$50.00

View Inventory Report

Cufflinks