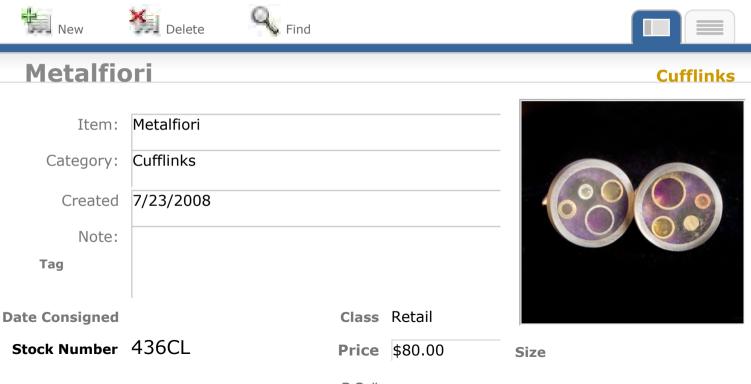

View Inventory Report





**Find** 

#### Picasso Jasper & Bloodstone

| Item:          | Picasso Jasper & Bloodstone |
|----------------|-----------------------------|
| Category:      | Cufflinks                   |
| Created        | 9/23/2009                   |
| Note:          |                             |
| Tag            |                             |
| Date Consigned | Class Retail                |





Size

**Price** \$70.00

Stock Number 782CL

View Inventory Report





**Find** 

#### **Iron Pyrite & Bloodstone**

| Item:          | Iron Pyrite & Bloodstone |
|----------------|--------------------------|
| Category:      | Cufflinks                |
| Created        | 9/23/2009                |
| Note:          |                          |
| Tag