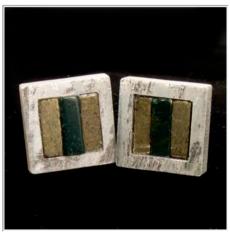

#### Picasso Jasper & Bloodstone

| Item:          | Picasso Jasper & Bloodstone |
|----------------|-----------------------------|
| Category:      | Cufflinks                   |
| Created        | 9/23/2009                   |
| Note:          |                             |
| Tag            |                             |
| Date Consigned | Class Retail                |

Size

**Price** \$70.00

Stock Number 782CL

View Inventory Report

**Find** 