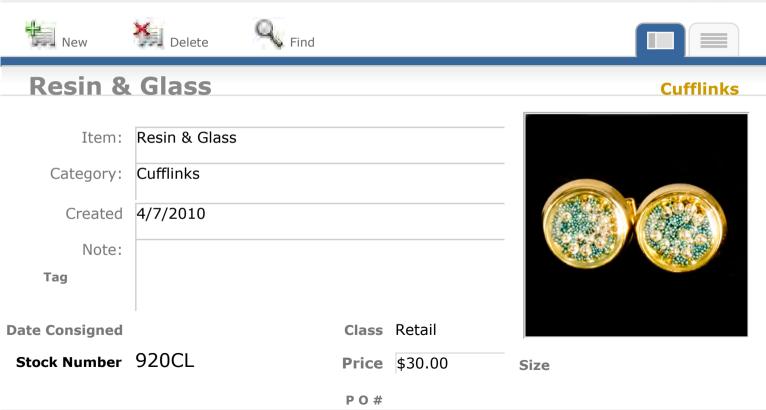

#### **Iron Pyrite & Bloodstone**

| Item:          | Iron Pyrite & Bloodstone |
|----------------|--------------------------|
| Category:      | Cufflinks                |
| Created        | 9/23/2009                |
| Note:          |                          |
| Tag            |                          |
| Date Consigned | Class Retail             |

#### Cufflinks

Size

Stock Number 783CL

**Price** \$70.00

P O #

View Inventory Report

P O #

View Inventory Report