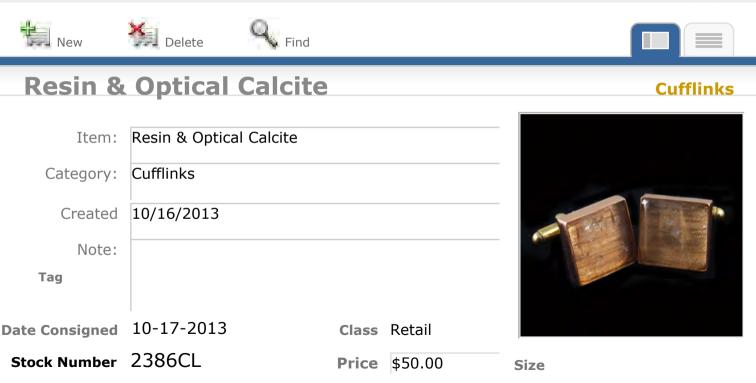

P O #

View Inventory Report

New Delete Find **Optical Calcite, Resin & Glass** Cufflinks Item: **Optical Calcite**, Resin & Glass Cufflinks Category: Created 2/14/2014 Note: Tag Class Retail **Date Consigned** Stock Number 2408Cl **Price** \$40.00 Size