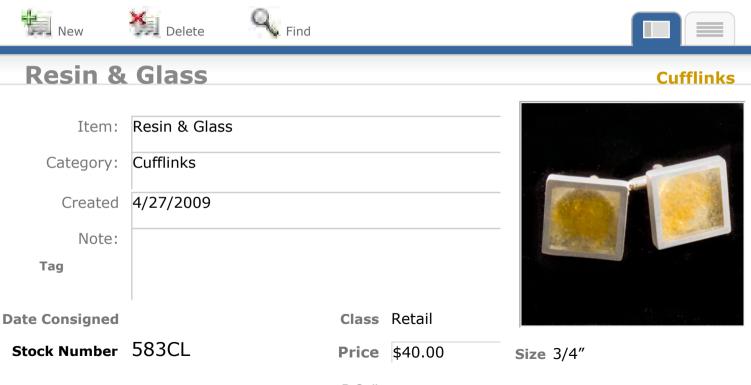

View Inventory Report





**Find** 

#### Picasso Jasper & Bloodstone

| Item:          | Picasso Jasper & Bloodstone |
|----------------|-----------------------------|
| Category:      | Cufflinks                   |
| Created        | 9/23/2009                   |
| Note:          |                             |
| Tag            |                             |
| Date Consigned | Class Retail                |





Size

**Price** \$70.00

Stock Number 782CL

View Inventory Report





**Find** 

#### **Iron Pyrite & Bloodstone**

| Item:          | Iron Pyrite & Bloodstone |
|----------------|--------------------------|
| Category:      | Cufflinks                |
| Created        | 9/23/2009                |
| Note:          |                          |
| Tag