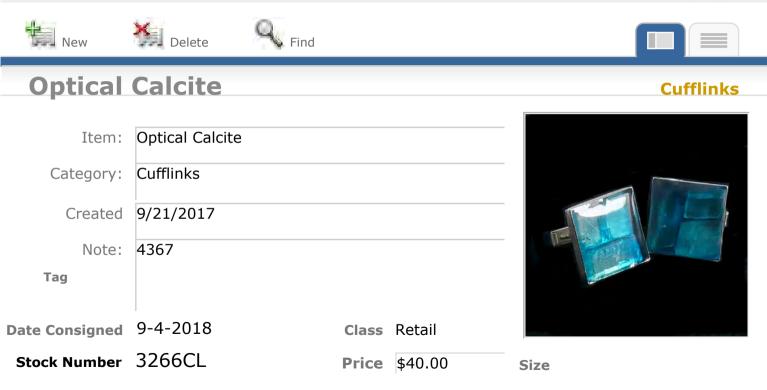

| Tag       |                                |
|           |                                |





Size

Stock Number 2413CL

Date Consigned

2-24-2014

| Class | Retail  |  |
|-------|---------|--|
| Price | \$40.00 |  |

D - L - 11





View Inventory Report

#### Resin, Glass, Brass & Bronze

Delete

New

Stock Number 2418CL

| Item:          | Resin, Glass, Brass & Bronze |
|----------------|------------------------------|
| Category:      | Cufflinks                    |
| Created        | 2/14/2014                    |
| Note:          |                              |
| Tag Yes        |                              |
| Date Consigned | 10-30-2015 Class Retail      |

Find



Size

P O #

**Price** \$45.00













































View Inventory Report



**PO**#







View Inventory Report



**PO**#