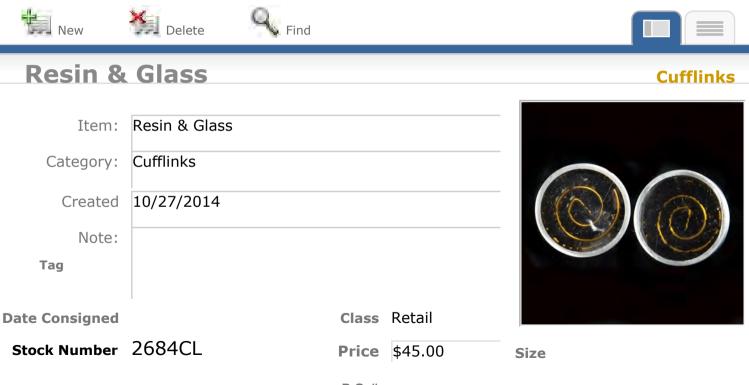

|
| Note:     | MNe_06                         |
| Tag       |                                |
|           |                                |





Size

Stock Number 2413CL

Date Consigned

2-24-2014

| Class | Retail  |  |
|-------|---------|--|
| Price | \$40.00 |  |

D - L - 11





View Inventory Report

#### Resin, Glass, Brass & Bronze

Delete

New

Stock Number 2418CL

| Item:          | Resin, Glass, Brass & Bronze |
|----------------|------------------------------|
| Category:      | Cufflinks                    |
| Created        | 2/14/2014                    |
| Note:          |                              |
| Tag Yes        |                              |
| Date Consigned | 10-30-2015 Class Retail      |

Find



Size

P O #

**Price** \$45.00













































View Inventory Report



**PO**#







View Inventory Report



**PO**#