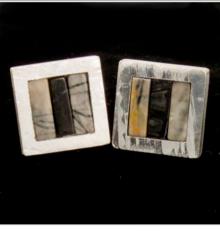

#### **Resin, Glass & Venetian Glass**

Delete

New

Stock Number 1690CL

| Item:          | Resin, Glass & Venetian Glass |
|----------------|-------------------------------|
| Category:      | Cufflinks                     |
| Created        | 11/1/2011                     |
| Note:          |                               |
| Tag            |                               |
| Date Consigned | Class Retail                  |

Find

Size

P O #

**Price** \$55.00

View Inventory Report

Cufflinks