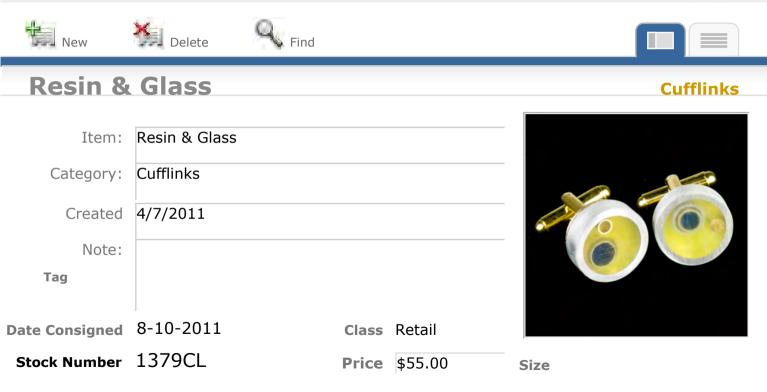

| 9/23/2009                   |
| Note:          |                             |
| Tag            |                             |
| Date Consigned | Class Retail                |





Size

**Price** \$70.00

Stock Number 782CL

View Inventory Report





**Find** 

#### **Iron Pyrite & Bloodstone**

| Item:          | Iron Pyrite & Bloodstone |
|----------------|--------------------------|
| Category:      | Cufflinks                |
| Created        | 9/23/2009                |
| Note:          |                          |
| Tag            |                          |
| Date Consigned | Class Retail             |

#### Cufflinks



Size

Stock Number 783CL

**Price** \$70.00

P O #









































































View Inventory Report



P O #















View Inventory Report

Cufflinks



Stock Number 1662CL



**Find** 

#### Resin, Aluminum & Glass

| Item:          | Resin, Aluminum & Glass |
|----------------|-------------------------|
| Category:      | Cufflinks               |
| Created        | 10/14/2011              |
| Note:          |                         |
| Tag            |                         |
| Date Consigned | Class Retail            |



Size

P O #

**Price** \$50.00





View Inventory Report



Cufflinks

#### **Resin, Glass & Venetian Glass**

Delete

New

Stock Number 1690CL

| Item:          | Resin, Glass & Venetian Glass |
|----------------|-------------------------------|
| Category:      | Cufflinks                     |
| Created        | 11/1/2011                     |
| Note:          |