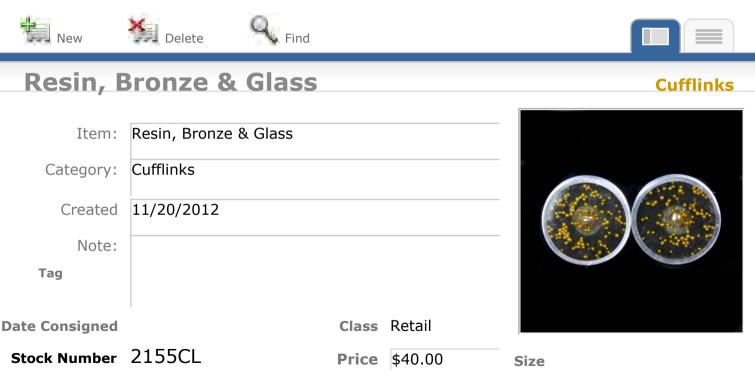

te Delete

New

| Item:          | Resin, Pietersite & Glass |       |         |  |
|----------------|---------------------------|-------|---------|--|
| Category:      | Cufflinks                 |       |         |  |
| Created        | 3/28/2012                 |       |         |  |
| Note:          |                           |       |         |  |
| Tag            |                           |       |         |  |
| Date Consigned | 6-4-2014                  | Class | Retail  |  |
| Stock Number   | 1806CL                    | Price | \$50.00 |  |

Find



Size

**Price** \$50.00









View Inventory Report

Cufflinks





**H**Find

#### **Resin & Glass with Snowflake**





Stock Number 1931CL



Size

Class Retail

**Price** \$45.00











View Inventory Report



**PO**#































View Inventory Report



P O #

View Inventory Report

New Delete Find **Optical Calcite, Resin & Glass** Cufflinks Item: **Optical Calcite**, Resin & Glass Cufflinks Category: Created 2/14/2014 Note: Tag Class Retail **Date Consigned** Stock Number 2408Cl **Price** \$40.00 Size

View Inventory Report





Find

#### **Optical Calcite, Resin & Glass**

| Item:     | Optical Calcite, Resin & Glass |
|-----------|--------------------------------|
| Category: | Cufflinks                      |
| Created   | 2/14/2014                      |
| Note:     | MNe_06                         |
| Tag       |                                |
|           |                                |





Size

Stock Number 2413CL

Date Consigned

2-24-2014

| Class | Retail  |  |
|---