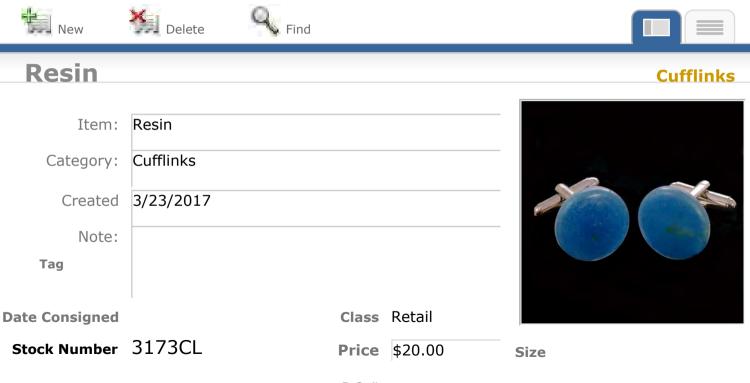

| MNe_06                         |
| Tag       |                                |
|           |                                |





Size

Stock Number 2413CL

Date Consigned

2-24-2014

| Class | Retail  |  |
|-------|---------|--|
| Price | \$40.00 |  |

D - L - 11





View Inventory Report

#### Resin, Glass, Brass & Bronze

Delete

New

Stock Number 2418CL

| Item:          | Resin, Glass, Brass & Bronze |
|----------------|------------------------------|
| Category:      | Cufflinks                    |
| Created        | 2/14/2014                    |
| Note:          |                              |
| Tag Yes        |                              |
| Date Consigned | 10-30-2015 Class Retail      |

Find



Size

P O #

**Price** \$45.00













































View Inventory Report



**PO**#







View Inventory Report



**PO**#