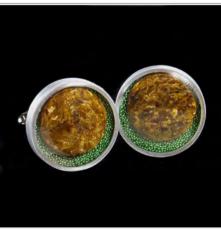

|
| Tag            |                               |
| Date Consigned | Class Retail                  |

Find



Size

P O #

**Price** \$55.00







View Inventory Report



Cufflinks

#### **Resin, Pietersite & Glass**

Malete Delete

New

| Item:          | Resin, Pietersite & Glass |       |         |  |
|----------------|---------------------------|-------|---------|--|
| Category:      | Cufflinks                 |       |         |  |
| Created        | 3/28/2012                 |       |         |  |
| Note:          |                           |       |         |  |
| Tag            |                           |       |         |  |
| Date Consigned | 6-4-2014                  | Class | Retail  |  |
| Stock Number   | 1806CL                    | Price | \$50.00 |  |

Find



Size

**Price** \$50.00









View Inventory Report

Cufflinks





**H**Find

#### **Resin & Glass with Snowflake**





Stock Number 1931CL



Size

Class Retail

**Price** \$45.00











View Inventory Report



**PO**#































View Inventory Report



P O #

View Inventory Report

New Delete Find **Optical Calcite, Resin & Glass** Cufflinks Item: **Optical Calcite**, Resin & Glass Cufflinks Category: Created 2/14/2014 Note: Tag Class Retail **Date Consigned** Stock Number 2408Cl **Price** \$40.00 Size

View Inventory Report





Find

#### **Optical Calcite, Resin & Glass**

| Item:     | Optical Calcite, Resin & Glass |
|-----------|--------------------------------|
| Category: | Cufflinks                      |
| Created   | 2/14/2014