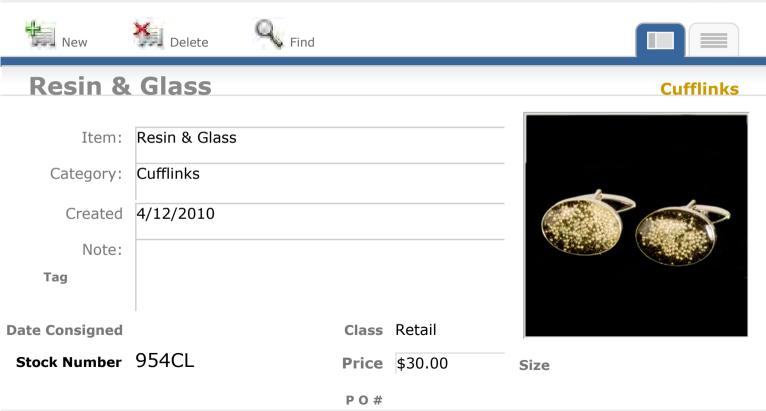

#### Resin, Aluminum & Glass

| Item:          | Resin, Aluminum & Glass |
|----------------|-------------------------|
| Category:      | Cufflinks               |
| Created        | 10/14/2011              |
| Note:          |                         |
| Tag            |                         |
| Date Consigned | Class Retail            |

Size

P O #

**Price** \$50.00

View Inventory Report

Cufflinks