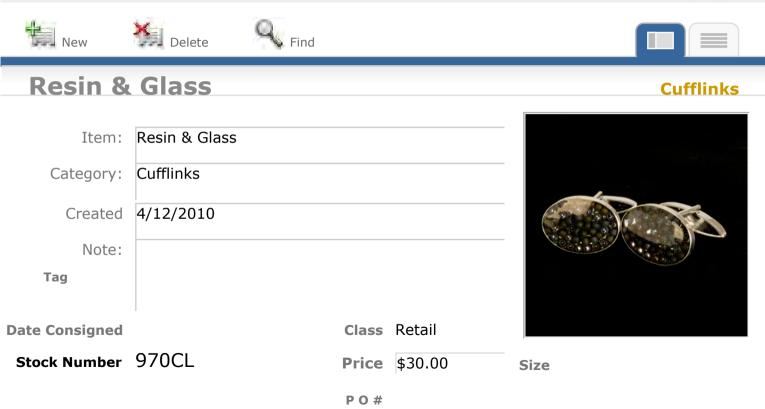

#### Picasso Jasper & Bloodstone

| Item:          | Picasso Jasper & Bloodstone |
|----------------|-----------------------------|
| Category:      | Cufflinks                   |
| Created        | 9/23/2009                   |
| Note:          |                             |
| Tag            |                             |
| Date Consigned | Class Retail                |

Size

**Price** \$70.00

Stock Number 782CL

View Inventory Report

**Find** 