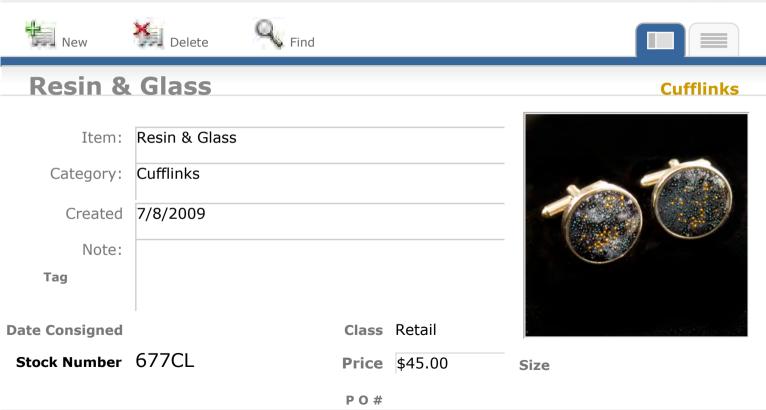

#### Resin, Aluminum & Glass

| Item:          | Resin, Aluminum & Glass |
|----------------|-------------------------|
| Category:      | Cufflinks               |
| Created        | 10/14/2011              |
| Note:          |                         |
| Tag            |                         |
| Date Consigned | Class Retail            |

Size

P O #

**Price** \$50.00

View Inventory Report

Cufflinks