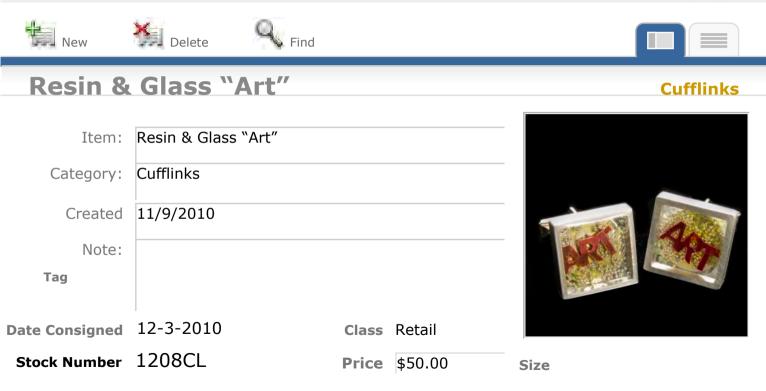

nks                   |
| Created        | 9/23/2009                   |
| Note:          |                             |
| Tag            |                             |
| Date Consigned | Class Retail                |





Size

**Price** \$70.00

Stock Number 782CL

View Inventory Report





**Find** 

#### **Iron Pyrite & Bloodstone**

| Item:          | Iron Pyrite & Bloodstone |
|----------------|--------------------------|
| Category:      | Cufflinks                |
| Created        | 9/23/2009                |
| Note:          |                          |
| Tag            |                          |
| Date Consigned | Class Retail             |

#### Cufflinks



Size

Stock Number 783CL

**Price** \$70.00

P O #









































































View Inventory Report



P O #















View Inventory Report

Cufflinks



Stock Number 1662CL



**Find** 

#### Resin, Aluminum & Glass

| Item:          | Resin, Aluminum & Glass |
|----------------|-------------------------|
| Category:      | Cufflinks               |
| Created        | 10/14/2011              |
| Note:          |                         |
| Tag            |                         |
| Date Consigned | Class Retail            |



Size

P O #

**Price** \$50.00





View Inventory Report



Cufflinks

#### **Resin, Glass & Venetian Glass**

Delete

New

Stock Number 1690CL

| Item:          | Resin, Glass & Venetian Glass |
|----------------|-------------------------------|
| Category:      | Cufflinks                     |
| Created        | 11/1/2011