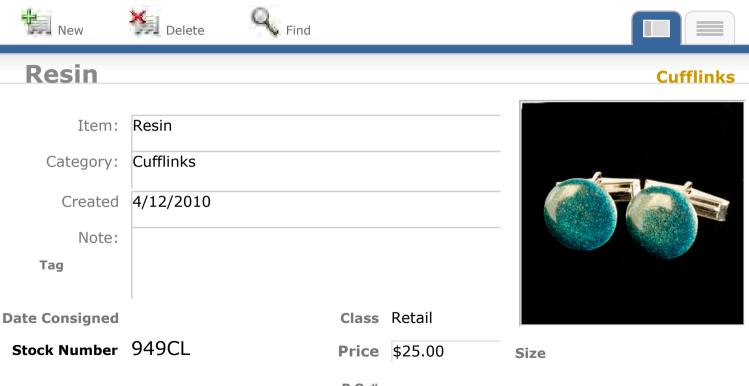

#### Picasso Jasper & Bloodstone

| Item:          | Picasso Jasper & Bloodstone |
|----------------|-----------------------------|
| Category:      | Cufflinks                   |
| Created        | 9/23/2009                   |
| Note:          |                             |
| Tag            |                             |
| Date Consigned | Class Retail                |

Size

**Price** \$70.00

Stock Number 782CL

View Inventory Report

**Find** 