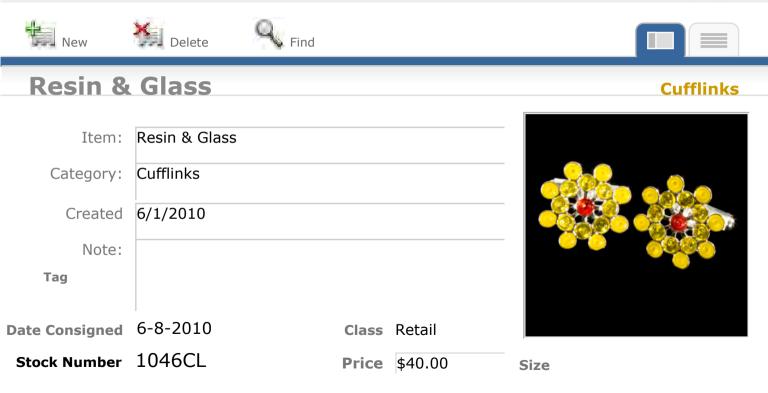

#### **Iron Pyrite & Bloodstone**

| Item:          | Iron Pyrite & Bloodstone |
|----------------|--------------------------|
| Category:      | Cufflinks                |
| Created        | 9/23/2009                |
| Note:          |                          |
| Tag            |                          |
| Date Consigned | Class Retail             |

#### Cufflinks

Size

Stock Number 783CL

**Price** \$70.00

P O #

View Inventory Report

P O #

View Inventory Report