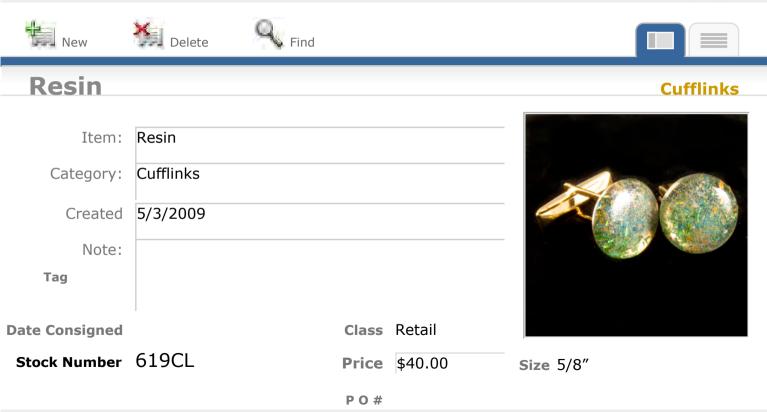

View Inventory Report





**Find** 

#### Picasso Jasper & Bloodstone

| Item:          | Picasso Jasper & Bloodstone |
|----------------|-----------------------------|
| Category:      | Cufflinks                   |
| Created        | 9/23/2009                   |
| Note:          |                             |
| Tag            |                             |
| Date Consigned | Class Retail                |





Size

**Price** \$70.00

Stock Number 782CL

View Inventory Report





**Find** 

#### **Iron Pyrite & Bloodstone**

| Item:          | Iron Pyrite & Bloodstone |
|----------------|--------------------------|
| Category:      | Cufflinks                |
| Created        | 9/23/2009                |
| Note:          |                          |
| Tag