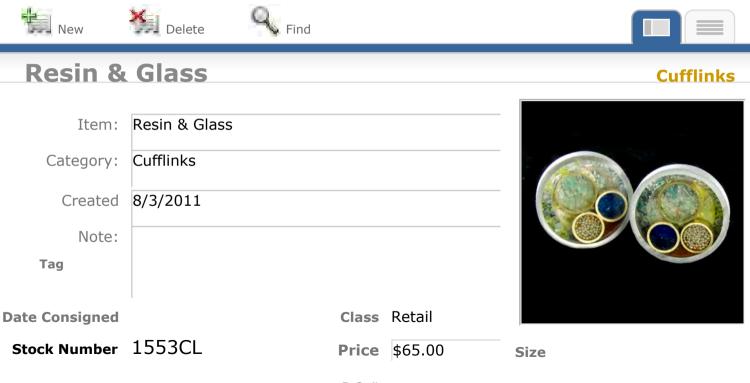

#### **Iron Pyrite & Bloodstone**

| Item:          | Iron Pyrite & Bloodstone |
|----------------|--------------------------|
| Category:      | Cufflinks                |
| Created        | 9/23/2009                |
| Note:          |                          |
| Tag            |                          |
| Date Consigned | Class Retail             |

#### Cufflinks

Size

Stock Number 783CL

**Price** \$70.00

P O #

View Inventory Report

P O #

View Inventory Report