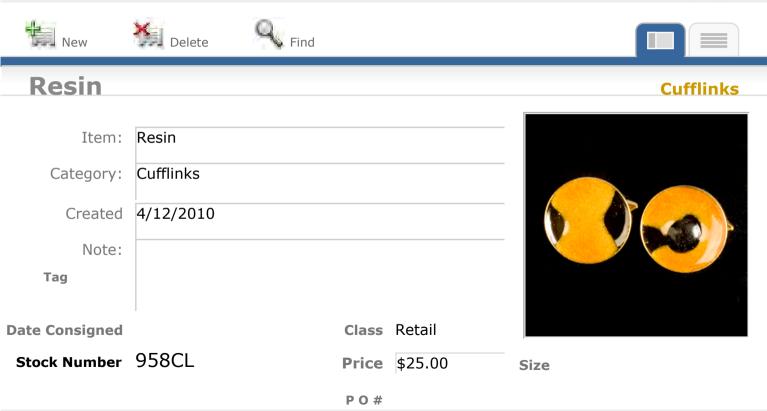

| Category:      | Cufflinks                   |
| Created        | 9/23/2009                   |
| Note:          |                             |
| Tag            |                             |
| Date Consigned | Class Retail                |





Size

**Price** \$70.00

Stock Number 782CL

View Inventory Report





**Find** 

#### **Iron Pyrite & Bloodstone**

| Item:          | Iron Pyrite & Bloodstone |
|----------------|--------------------------|
| Category:      | Cufflinks                |
| Created        | 9/23/2009                |
| Note:          |                          |
| Tag            |                          |
| Date Consigned | Class Retail             |

#### Cufflinks



Size

Stock Number 783CL

**Price** \$70.00

P O #









































































View Inventory Report



P O #















View Inventory Report

Cufflinks



Stock Number 1662CL



**Find** 

#### Resin, Aluminum & Glass

| Item:          | Resin, Aluminum & Glass |
|----------------|-------------------------|
| Category:      | Cufflinks               |
| Created        | 10/14/2011              |
| Note:          |                         |
| Tag            |                         |
| Date Consigned | Class Retail            |



Size

P O #

**Price** \$50.00





View Inventory Report



Cufflinks

#### **Resin, Glass & Venetian Glass**

Delete

New

Stock Number 1690CL

| Item:          | Resin, Glass & Venetian Glass |
|----------------|-------------------------------|
| Category:      | Cufflinks                     |
| C