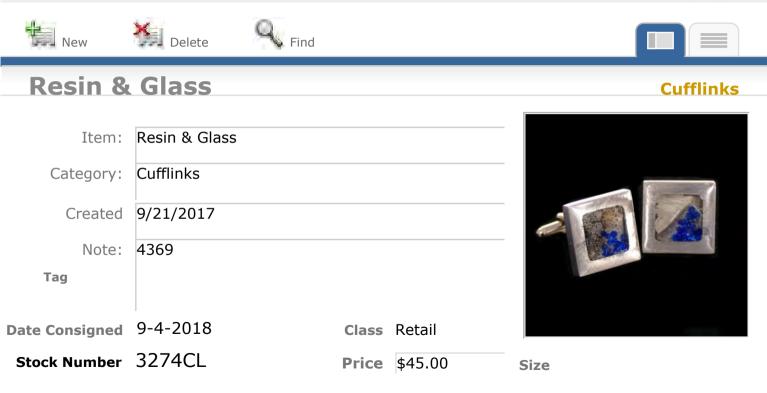

|
|           |                                |





Size

Stock Number 2413CL

Date Consigned

2-24-2014

| Class | Retail  |  |
|-------|---------|--|
| Price | \$40.00 |  |

D - L - 11





View Inventory Report

#### Resin, Glass, Brass & Bronze

Delete

New

Stock Number 2418CL

| Item:          | Resin, Glass, Brass & Bronze |
|----------------|------------------------------|
| Category:      | Cufflinks                    |
| Created        | 2/14/2014                    |
| Note:          |                              |
| Tag Yes        |                              |
| Date Consigned | 10-30-2015 Class Retail      |

Find



Size

P O #

**Price** \$45.00













































View Inventory Report



**PO**#







View Inventory Report



**PO**#