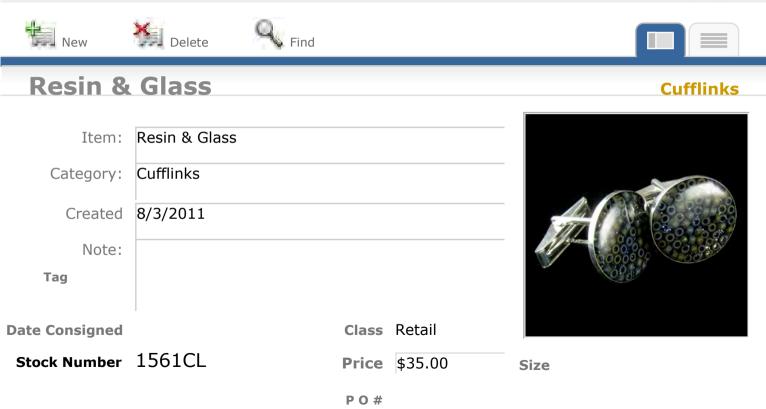

#### **Iron Pyrite & Bloodstone**

| Item:          | Iron Pyrite & Bloodstone |
|----------------|--------------------------|
| Category:      | Cufflinks                |
| Created        | 9/23/2009                |
| Note:          |                          |
| Tag            |                          |
| Date Consigned | Class Retail             |

#### Cufflinks

Size

Stock Number 783CL

**Price** \$70.00

P O #

View Inventory Report

P O #

View Inventory Report