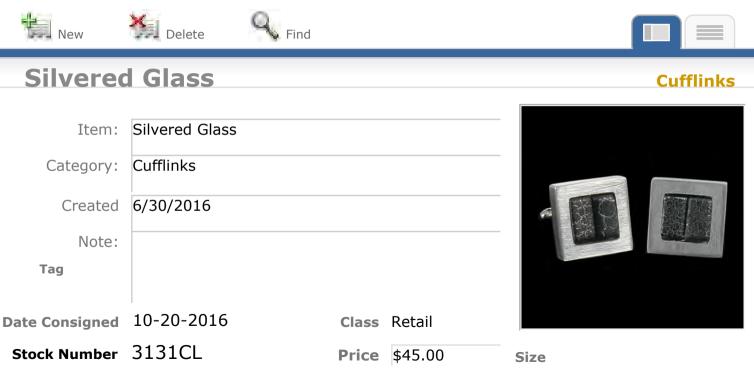

#### Resin, Glass, Brass & Bronze

Delete

New

Stock Number 2418CL

| Item:          | Resin, Glass, Brass & Bronze |
|----------------|------------------------------|
| Category:      | Cufflinks                    |
| Created        | 2/14/2014                    |
| Note:          |                              |
| Tag Yes        |                              |
| Date Consigned | 10-30-2015 Class Retail      |

Find

Size

P O #

**Price** \$45.00

View Inventory Report

**PO**#

View Inventory Report

**PO**#