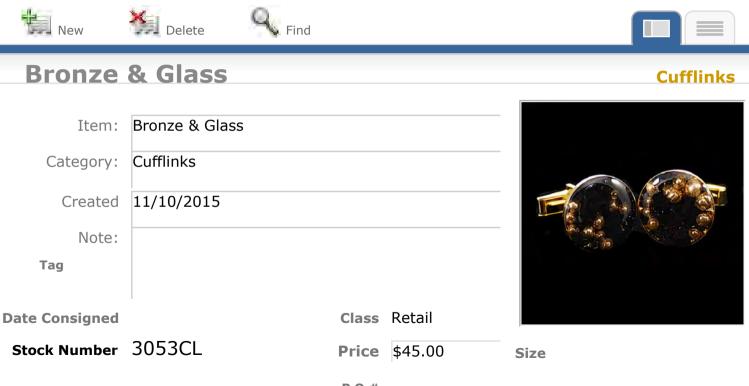

#### Resin, Glass, Brass & Bronze

Delete

New

Stock Number 2418CL

| Item:          | Resin, Glass, Brass & Bronze |
|----------------|------------------------------|
| Category:      | Cufflinks                    |
| Created        | 2/14/2014                    |
| Note:          |                              |
| Tag Yes        |                              |
| Date Consigned | 10-30-2015 Class Retail      |

Find

Size

P O #

**Price** \$45.00

View Inventory Report

**PO**#

View Inventory Report

**PO**#