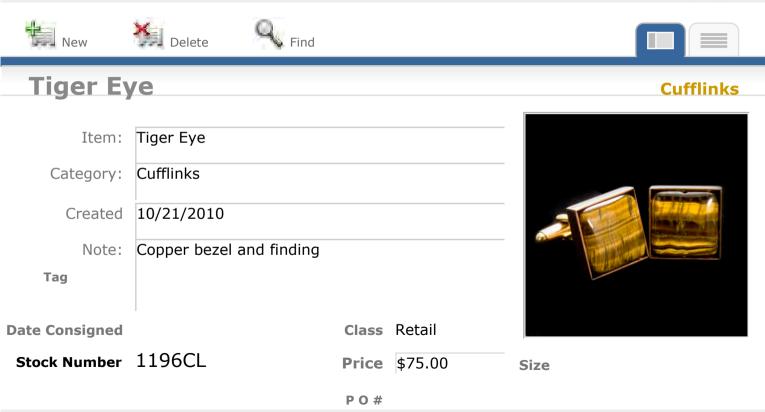

links                   |
| Created        | 9/23/2009                   |
| Note:          |                             |
| Tag            |                             |
| Date Consigned | Class Retail                |





Size

**Price** \$70.00

Stock Number 782CL

View Inventory Report





**Find** 

#### **Iron Pyrite & Bloodstone**

| Item:          | Iron Pyrite & Bloodstone |
|----------------|--------------------------|
| Category:      | Cufflinks                |
| Created        | 9/23/2009                |
| Note:          |                          |
| Tag            |                          |
| Date Consigned | Class Retail             |

#### Cufflinks



Size

Stock Number 783CL

**Price** \$70.00

P O #









































































View Inventory Report



P O #















View Inventory Report

Cufflinks



Stock Number 1662CL



**Find** 

#### Resin, Aluminum & Glass

| Item:          | Resin, Aluminum & Glass |
|----------------|-------------------------|
| Category:      | Cufflinks               |
| Created        | 10/14/2011              |
| Note:          |                         |
| Tag            |                         |
| Date Consigned | Class Retail            |



Size

P O #

**Price** \$50.00





View Inventory Report



Cufflinks

#### **Resin, Glass & Venetian Glass**

Delete

New

Stock Number 1690CL

| Item:          | Resin, Glass & Venetian Glass |
|----------------|-------------------------------|
| Category:      | Cufflinks                     |
| Created        | 11/1/201