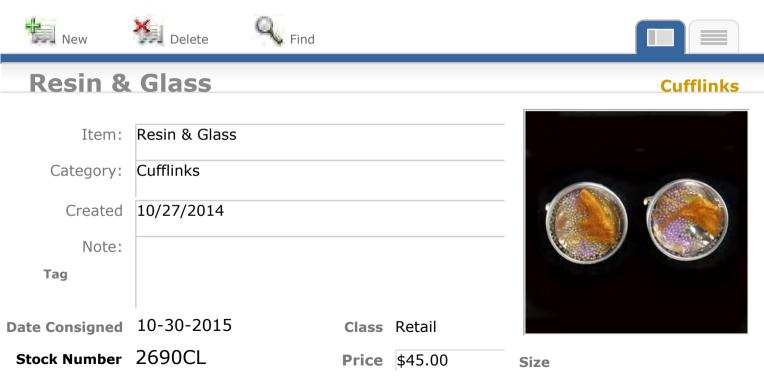

|
| Note:     | MNe_06                         |
| Tag       |                                |
|           |                                |





Size

Stock Number 2413CL

Date Consigned

2-24-2014

| Class | Retail  |  |
|-------|---------|--|
| Price | \$40.00 |  |

D - L - 11





View Inventory Report

#### Resin, Glass, Brass & Bronze

Delete

New

Stock Number 2418CL

| Item:          | Resin, Glass, Brass & Bronze |
|----------------|------------------------------|
| Category:      | Cufflinks                    |
| Created        | 2/14/2014                    |
| Note:          |                              |
| Tag Yes        |                              |
| Date Consigned | 10-30-2015 Class Retail      |

Find



Size

P O #

**Price** \$45.00













































View Inventory Report



**PO**#







View Inventory Report



**PO**#