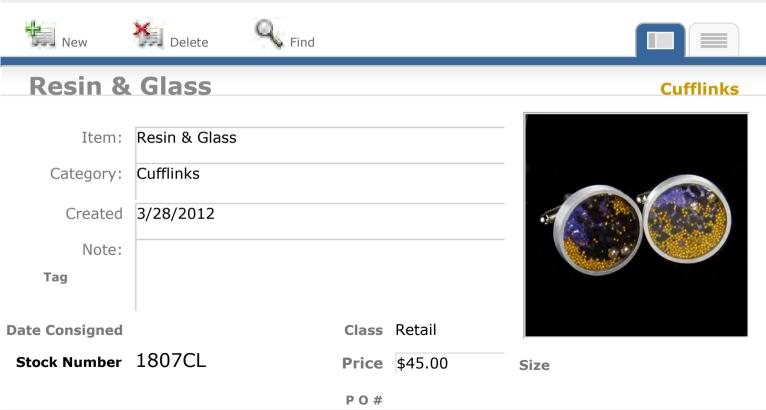

|
| Date Consigned | Class Retail                  |

Find



Size

P O #

**Price** \$55.00







View Inventory Report



Cufflinks

#### **Resin, Pietersite & Glass**

Malete Delete

New

| Item:          | Resin, Pietersite & Glass |       |         |  |
|----------------|---------------------------|-------|---------|--|
| Category:      | Cufflinks                 |       |         |  |
| Created        | 3/28/2012                 |       |         |  |
| Note:          |                           |       |         |  |
| Tag            |                           |       |         |  |
| Date Consigned | 6-4-2014                  | Class | Retail  |  |
| Stock Number   | 1806CL                    | Price | \$50.00 |  |

Find



Size

**Price** \$50.00









View Inventory Report

Cufflinks





**H**Find

#### **Resin & Glass with Snowflake**





Stock Number 1931CL



Size

Class Retail

**Price** \$45.00











View Inventory Report



**PO**#































View Inventory Report



P O #

View Inventory Report

New Delete Find **Optical Calcite, Resin & Glass** Cufflinks Item: **Optical Calcite**, Resin & Glass Cufflinks Category: Created 2/14/2014 Note: Tag Class Retail **Date Consigned** Stock Number 2408Cl **Price** \$40.00 Size

View Inventory Report





Find

#### **Optical Calcite, Resin & Glass**

| Item:     | Optical Calcite, Resin & Glass |
|-----------|--------------------------------|
| Category: | Cufflinks                      |
| Created   | 2/14/2014                      |
| Note:     | MNe_06