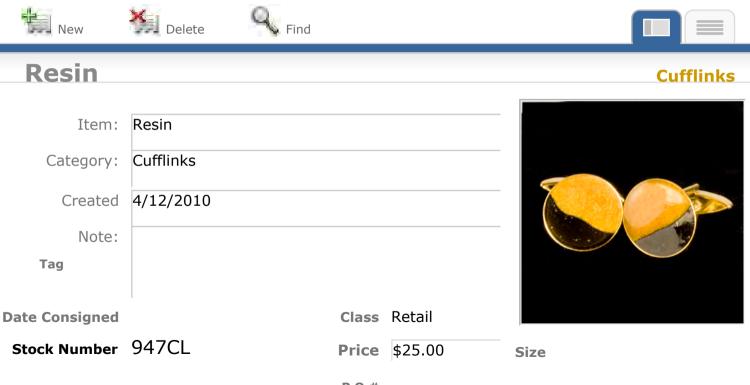

#### **Resin, Glass & Venetian Glass**

Delete

New

Stock Number 1690CL

| Item:          | Resin, Glass & Venetian Glass |
|----------------|-------------------------------|
| Category:      | Cufflinks                     |
| Created        | 11/1/2011                     |
| Note:          |                               |
| Tag            |                               |
| Date Consigned | Class Retail                  |

Find

Size

P O #

**Price** \$55.00

View Inventory Report

Cufflinks