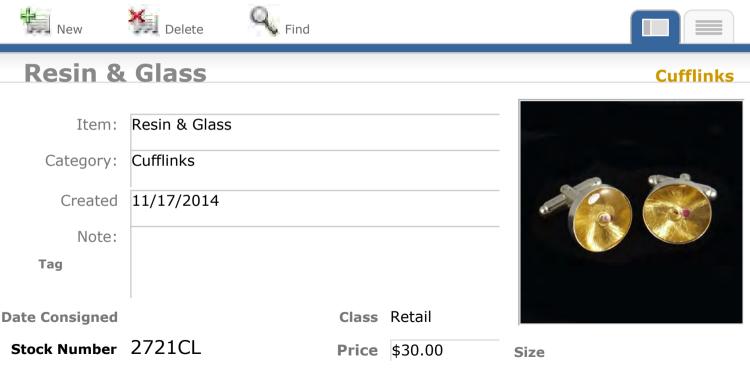

#### Picasso Jasper & Bloodstone

| Item:          | Picasso Jasper & Bloodstone |
|----------------|-----------------------------|
| Category:      | Cufflinks                   |
| Created        | 9/23/2009                   |
| Note:          |                             |
| Tag            |                             |
| Date Consigned | Class Retail                |

Size

**Price** \$70.00

Stock Number 782CL

View Inventory Report

**Find** 