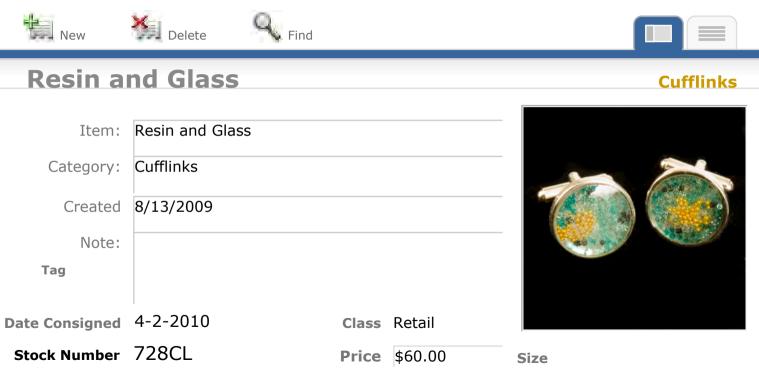

#### Resin, Aluminum & Glass

| Item:          | Resin, Aluminum & Glass |
|----------------|-------------------------|
| Category:      | Cufflinks               |
| Created        | 10/14/2011              |
| Note:          |                         |
| Tag            |                         |
| Date Consigned | Class Retail            |

Size

P O #

**Price** \$50.00

View Inventory Report

Cufflinks