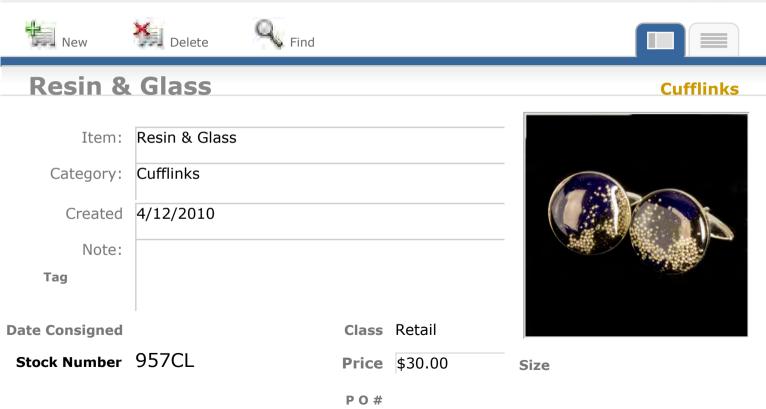

-|
| Category:      | Cufflinks                   |
| Created        | 9/23/2009                   |
| Note:          |                             |
| Tag            |                             |
| Date Consigned | Class Retail                |





Size

**Price** \$70.00

Stock Number 782CL

View Inventory Report





**Find** 

#### **Iron Pyrite & Bloodstone**

| Item:          | Iron Pyrite & Bloodstone |
|----------------|--------------------------|
| Category:      | Cufflinks                |
| Created        | 9/23/2009                |
| Note:          |                          |
| Tag            |                          |
| Date Consigned | Class Retail             |

#### Cufflinks



Size

Stock Number 783CL

**Price** \$70.00

P O #









































































View Inventory Report



P O #















View Inventory Report

Cufflinks



Stock Number 1662CL



**Find** 

#### Resin, Aluminum & Glass

| Item:          | Resin, Aluminum & Glass |
|----------------|-------------------------|
| Category:      | Cufflinks               |
| Created        | 10/14/2011              |
| Note:          |                         |
| Tag            |                         |
| Date Consigned | Class Retail            |



Size

P O #

**Price** \$50.00





View Inventory Report



Cufflinks

#### **Resin, Glass & Venetian Glass**

Delete

New

Stock Number 1690CL

| Item:          | Resin, Glass & Venetian Glass |
|----------------|-------------------------------|
| Category:      | Cufflinks                     |
|