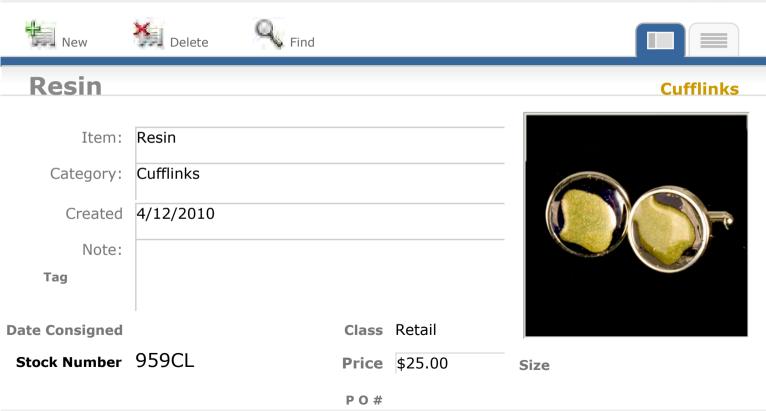

Category:      | Cufflinks                   |
| Created        | 9/23/2009                   |
| Note:          |                             |
| Tag            |                             |
| Date Consigned | Class Retail                |





Size

**Price** \$70.00

Stock Number 782CL

View Inventory Report





**Find** 

#### **Iron Pyrite & Bloodstone**

| Item:          | Iron Pyrite & Bloodstone |
|----------------|--------------------------|
| Category:      | Cufflinks                |
| Created        | 9/23/2009                |
| Note:          |                          |
| Tag            |                          |
| Date Consigned | Class Retail             |

#### Cufflinks



Size

Stock Number 783CL

**Price** \$70.00

P O #









































































View Inventory Report



P O #















View Inventory Report

Cufflinks



Stock Number 1662CL



**Find** 

#### Resin, Aluminum & Glass

| Item:          | Resin, Aluminum & Glass |
|----------------|-------------------------|
| Category:      | Cufflinks               |
| Created        | 10/14/2011              |
| Note:          |                         |
| Tag            |                         |
| Date Consigned | Class Retail            |



Size

P O #

**Price** \$50.00





View Inventory Report



Cufflinks

#### **Resin, Glass & Venetian Glass**

Delete

New

Stock Number 1690CL

| Item:          | Resin, Glass & Venetian Glass |
|----------------|-------------------------------|
| Category:      | Cufflinks                     |
| Cre