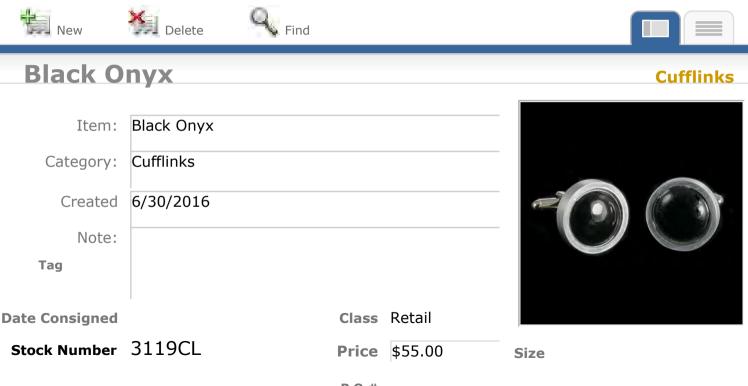

#### **Iron Pyrite & Bloodstone**

| Item:          | Iron Pyrite & Bloodstone |
|----------------|--------------------------|
| Category:      | Cufflinks                |
| Created        | 9/23/2009                |
| Note:          |                          |
| Tag            |                          |
| Date Consigned | Class Retail             |

#### Cufflinks

Size

Stock Number 783CL

**Price** \$70.00

P O #

View Inventory Report

P O #

View Inventory Report