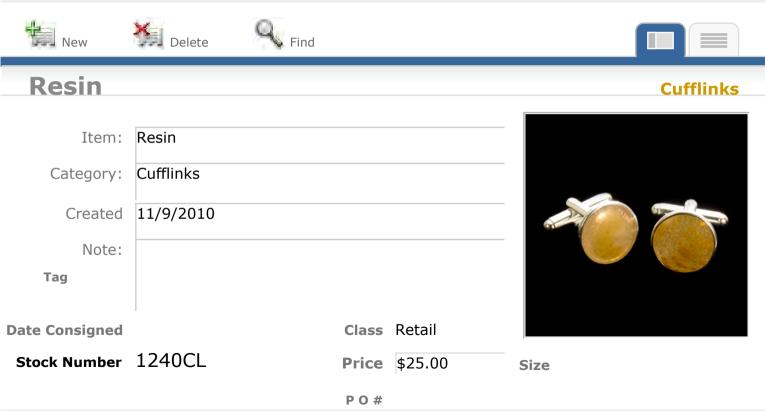

s                   |
| Created        | 9/23/2009                   |
| Note:          |                             |
| Tag            |                             |
| Date Consigned | Class Retail                |





Size

**Price** \$70.00

Stock Number 782CL

View Inventory Report





**Find** 

#### **Iron Pyrite & Bloodstone**

| Item:          | Iron Pyrite & Bloodstone |
|----------------|--------------------------|
| Category:      | Cufflinks                |
| Created        | 9/23/2009                |
| Note:          |                          |
| Tag            |                          |
| Date Consigned | Class Retail             |

#### Cufflinks



Size

Stock Number 783CL

**Price** \$70.00

P O #









































































View Inventory Report



P O #















View Inventory Report

Cufflinks



Stock Number 1662CL



**Find** 

#### Resin, Aluminum & Glass

| Item:          | Resin, Aluminum & Glass |
|----------------|-------------------------|
| Category:      | Cufflinks               |
| Created        | 10/14/2011              |
| Note:          |                         |
| Tag            |                         |
| Date Consigned | Class Retail            |



Size

P O #

**Price** \$50.00





View Inventory Report



Cufflinks

#### **Resin, Glass & Venetian Glass**

Delete

New

Stock Number 1690CL

| Item:          | Resin, Glass & Venetian Glass |
|----------------|-------------------------------|
| Category:      | Cufflinks                     |
| Created        | 11/1/2011