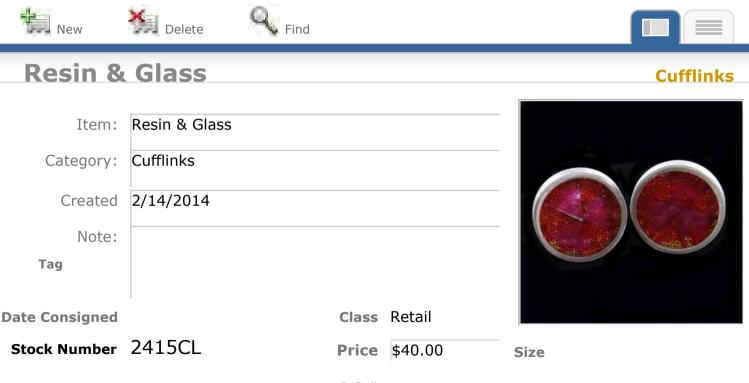

#### **Optical Calcite, Resin & Glass**

| Item:     | Optical Calcite, Resin & Glass |
|-----------|--------------------------------|
| Category: | Cufflinks                      |
| Created   | 2/14/2014                      |
| Note:     | MNe_06                         |
| Tag       |                                |
|           |                                |

Size

Stock Number 2413CL

Date Consigned

2-24-2014

| Class | Retail  |  |
|-------|---------|--|
| Price | \$40.00 |  |

D - L - 11

View Inventory Report