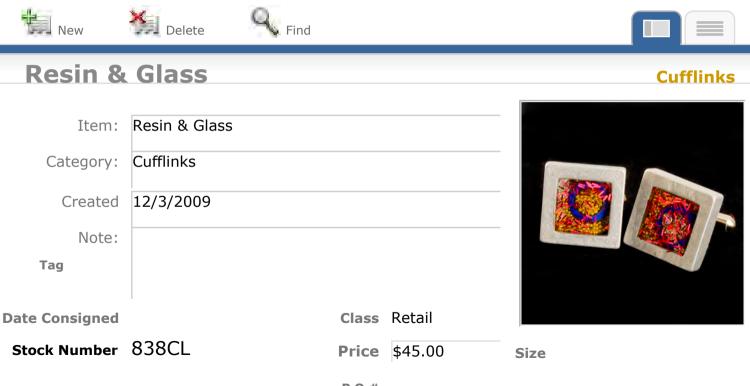

#### Picasso Jasper & Bloodstone

| Item:          | Picasso Jasper & Bloodstone |
|----------------|-----------------------------|
| Category:      | Cufflinks                   |
| Created        | 9/23/2009                   |
| Note:          |                             |
| Tag            |                             |
| Date Consigned | Class Retail                |

Size

**Price** \$70.00

Stock Number 782CL

View Inventory Report

**Find** 