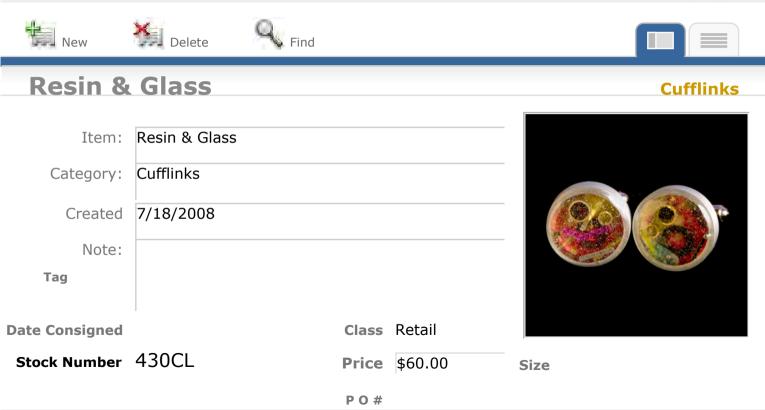

View Inventory Report





**Find** 

#### Picasso Jasper & Bloodstone

| Item:          | Picasso Jasper & Bloodstone |
|----------------|-----------------------------|
| Category:      | Cufflinks                   |
| Created        | 9/23/2009                   |
| Note:          |                             |
| Tag            |                             |
| Date Consigned | Class Retail                |





Size

**Price** \$70.00

Stock Number 782CL

View Inventory Report





**Find** 

#### **Iron Pyrite & Bloodstone**

| Item:          | Iron Pyrite & Bloodstone |
|----------------|--------------------------|
| Category:      | Cufflinks                |
| Created        | 9/23/2009                |
| Note:          |                          |
| Tag