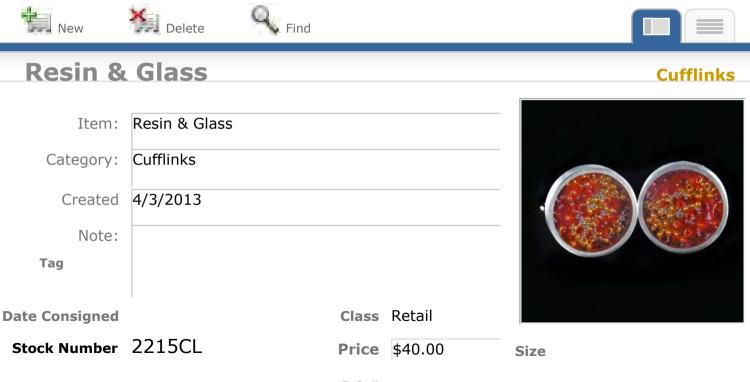

ew

| Item:          | Resin, Pietersite & Glass |       |         |  |
|----------------|---------------------------|-------|---------|--|
| Category:      | Cufflinks                 |       |         |  |
| Created        | 3/28/2012                 |       |         |  |
| Note:          |                           |       |         |  |
| Tag            |                           |       |         |  |
| Date Consigned | 6-4-2014                  | Class | Retail  |  |
| Stock Number   | 1806CL                    | Price | \$50.00 |  |

Find



Size

**Price** \$50.00









View Inventory Report

Cufflinks





**H**Find

#### **Resin & Glass with Snowflake**





Stock Number 1931CL



Size

Class Retail

**Price** \$45.00











View Inventory Report



**PO**#































View Inventory Report



P O #

View Inventory Report

New Delete Find **Optical Calcite, Resin & Glass** Cufflinks Item: **Optical Calcite**, Resin & Glass Cufflinks Category: Created 2/14/2014 Note: Tag Class Retail **Date Consigned** Stock Number 2408Cl **Price** \$40.00 Size

View Inventory Report





Find

#### **Optical Calcite, Resin & Glass**

| Item:     | Optical Calcite, Resin & Glass |
|-----------|--------------------------------|
| Category: | Cufflinks                      |
| Created   | 2/14/2014                      |
| Note:     | MNe_06                         |
| Tag       |                                |
|           |                                |





Size

Stock Number 2413CL

Date Consigned

2-24-2014

| Class | Retail  |  |
|-------|-------