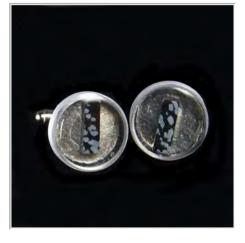

#### **Resin & Glass with Snowflake**

Stock Number 1931CL

Size

Class Retail

**Price** \$45.00

View Inventory Report

**PO**#

View Inventory Report