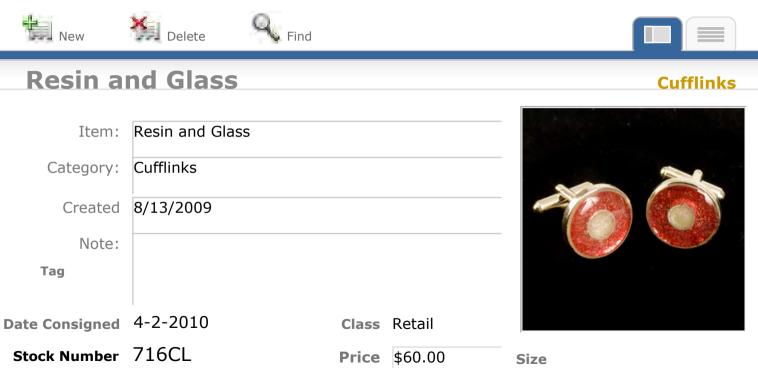

#### **Resin, Glass & Venetian Glass**

Delete

New

Stock Number 1690CL

| Item:          | Resin, Glass & Venetian Glass |
|----------------|-------------------------------|
| Category:      | Cufflinks                     |
| Created        | 11/1/2011                     |
| Note:          |                               |
| Tag            |                               |
| Date Consigned | Class Retail                  |

Find

Size

P O #

**Price** \$55.00

View Inventory Report

Cufflinks