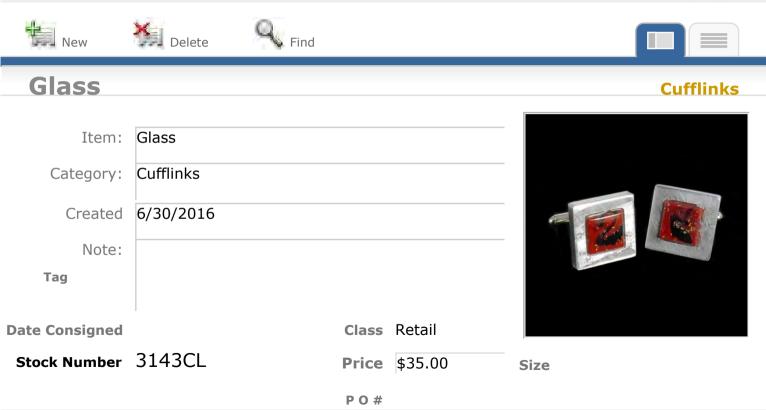

e:     | MNe_06                         |
| Tag       |                                |
|           |                                |





Size

Stock Number 2413CL

Date Consigned

2-24-2014

| Class | Retail  |  |
|-------|---------|--|
| Price | \$40.00 |  |

D - L - 11





View Inventory Report

#### Resin, Glass, Brass & Bronze

Delete

New

Stock Number 2418CL

| Item:          | Resin, Glass, Brass & Bronze |
|----------------|------------------------------|
| Category:      | Cufflinks                    |
| Created        | 2/14/2014                    |
| Note:          |                              |
| Tag Yes        |                              |
| Date Consigned | 10-30-2015 Class Retail      |

Find



Size

P O #

**Price** \$45.00













































View Inventory Report



**PO**#







View Inventory Report



**PO**#