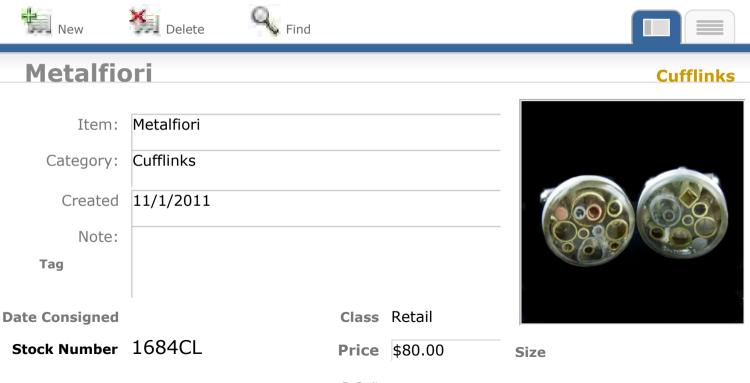

009                |
| Note:          |                          |
| Tag            |                          |
| Date Consigned | Class Retail             |

#### Cufflinks



Size

Stock Number 783CL

**Price** \$70.00

P O #









































































View Inventory Report



P O #















View Inventory Report

Cufflinks



Stock Number 1662CL



**Find** 

#### Resin, Aluminum & Glass

| Item:          | Resin, Aluminum & Glass |
|----------------|-------------------------|
| Category:      | Cufflinks               |
| Created        | 10/14/2011              |
| Note:          |                         |
| Tag            |                         |
| Date Consigned | Class Retail            |



Size

P O #

**Price** \$50.00





View Inventory Report



Cufflinks

#### **Resin, Glass & Venetian Glass**

Delete

New

Stock Number 1690CL

| Item:          | Resin, Glass & Venetian Glass |
|----------------|-------------------------------|
| Category:      | Cufflinks                     |
| Created        | 11/1/2011                     |
| Note:          |                               |
| Tag            |                               |
| Date Consigned | Class Retail                  |

Find



Size

P O #

**Price** \$55.00







View Inventory Report



Cufflinks

#### **Resin, Pietersite & Glass**

Malete Delete

New

| Item:          | Resin, Pietersite & Glass |       |         |  |
|----------------|---------------------------|-------|---------|--|
| Category:      | Cufflinks                 |       |