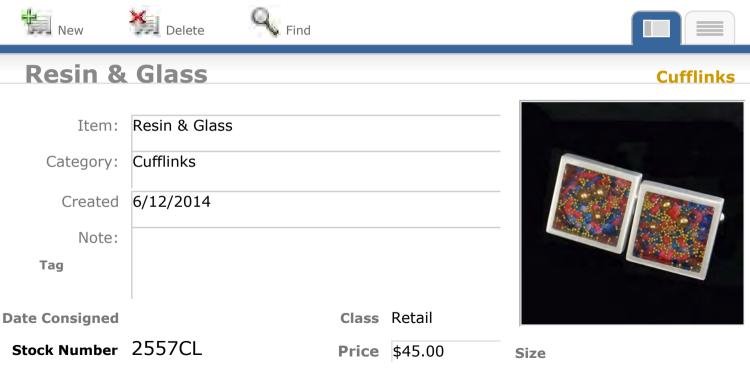

#### Resin, Glass, Brass & Bronze

Delete

New

Stock Number 2418CL

| Item:          | Resin, Glass, Brass & Bronze |
|----------------|------------------------------|
| Category:      | Cufflinks                    |
| Created        | 2/14/2014                    |
| Note:          |                              |
| Tag Yes        |                              |
| Date Consigned | 10-30-2015 Class Retail      |

Find

Size

P O #

**Price** \$45.00

View Inventory Report

**PO**#

View Inventory Report

**PO**#