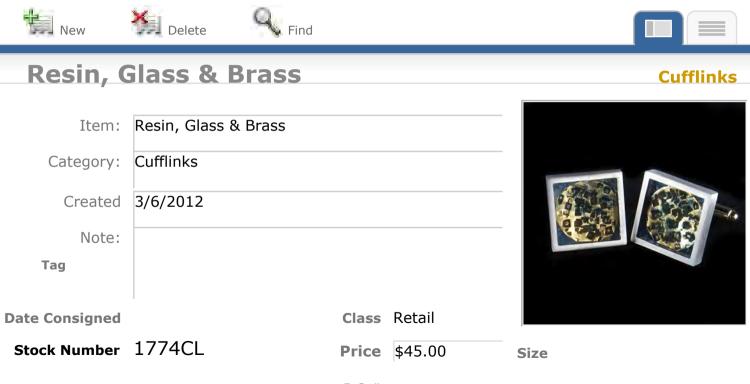

----------------------|
| Category:      | Cufflinks               |
| Created        | 10/14/2011              |
| Note:          |                         |
| Tag            |                         |
| Date Consigned | Class Retail            |



Size

P O #

**Price** \$50.00





View Inventory Report



Cufflinks

#### **Resin, Glass & Venetian Glass**

Delete

New

Stock Number 1690CL

| Item:          | Resin, Glass & Venetian Glass |
|----------------|-------------------------------|
| Category:      | Cufflinks                     |
| Created        | 11/1/2011                     |
| Note:          |                               |
| Tag            |                               |
| Date Consigned | Class Retail                  |

Find



Size

P O #

**Price** \$55.00







View Inventory Report



Cufflinks

#### **Resin, Pietersite & Glass**

Malete Delete

New

| Item:          | Resin, Pietersite & Glass |       |         |  |
|----------------|---------------------------|-------|---------|--|
| Category:      | Cufflinks                 |       |         |  |
| Created        | 3/28/2012                 |       |         |  |
| Note:          |                           |       |         |  |
| Tag            |                           |       |         |  |
| Date Consigned | 6-4-2014                  | Class | Retail  |  |
| Stock Number   | 1806CL                    | Price | \$50.00 |  |

Find



Size

**Price** \$50.00









View Inventory Report

Cufflinks





**H**Find

#### **Resin & Glass with Snowflake**





Stock Number 1931CL



Size