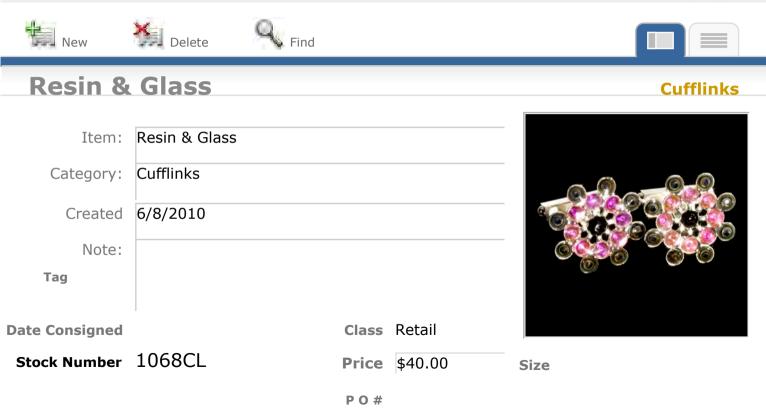

fflinks                   |
| Created        | 9/23/2009                   |
| Note:          |                             |
| Tag            |                             |
| Date Consigned | Class Retail                |





Size

**Price** \$70.00

Stock Number 782CL

View Inventory Report





**Find** 

#### **Iron Pyrite & Bloodstone**

| Item:          | Iron Pyrite & Bloodstone |
|----------------|--------------------------|
| Category:      | Cufflinks                |
| Created        | 9/23/2009                |
| Note:          |                          |
| Tag            |                          |
| Date Consigned | Class Retail             |

#### Cufflinks



Size

Stock Number 783CL

**Price** \$70.00

P O #









































































View Inventory Report



P O #















View Inventory Report

Cufflinks



Stock Number 1662CL



**Find** 

#### Resin, Aluminum & Glass

| Item:          | Resin, Aluminum & Glass |
|----------------|-------------------------|
| Category:      | Cufflinks               |
| Created        | 10/14/2011              |
| Note:          |                         |
| Tag            |                         |
| Date Consigned | Class Retail            |



Size

P O #

**Price** \$50.00





View Inventory Report



Cufflinks

#### **Resin, Glass & Venetian Glass**

Delete

New

Stock Number 1690CL

| Item:          | Resin, Glass & Venetian Glass |
|----------------|-------------------------------|
| Category:      | Cufflinks                     |
| Created        | 11/1/2