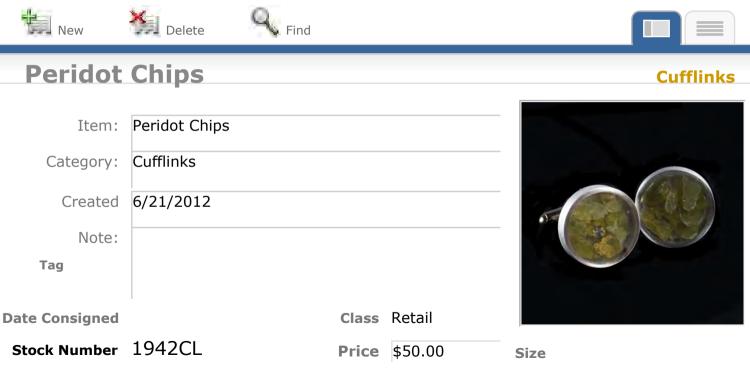

#### **Resin, Pietersite & Glass**

Malete Delete

New

| Item:          | Resin, Pietersite & Glass |       |         |  |
|----------------|---------------------------|-------|---------|--|
| Category:      | Cufflinks                 |       |         |  |
| Created        | 3/28/2012                 |       |         |  |
| Note:          |                           |       |         |  |
| Tag            |                           |       |         |  |
| Date Consigned | 6-4-2014                  | Class | Retail  |  |
| Stock Number   | 1806CL                    | Price | \$50.00 |  |

Find



Size

**Price** \$50.00









View Inventory Report

Cufflinks





**H**Find

#### **Resin & Glass with Snowflake**





Stock Number 1931CL



Size

Class Retail

**Price** \$45.00











View Inventory Report



**PO**#































View Inventory Report



P O #

View Inventory Report

New Delete Find **Optical Calcite, Resin & Glass** Cufflinks Item: **Optical Calcite**, Resin & Glass Cufflinks Category: Created 2/14/2014 Note: Tag Class Retail **Date Consigned** Stock Number 2408Cl **Price** \$40.00 Size

View Inventory Report





Find

#### **Optical Calcite, Resin & Glass**

| Item:     | Optical Calcite, Resin & Glass |
|-----------|--------------------------------|
| Category: | Cufflinks                      |
| Created   | 2/14/2014                      |
| Note:     | MNe_06                         |
| Tag       |                                |
|           |                                |





Size

Stock Number 2413CL

Date Consign