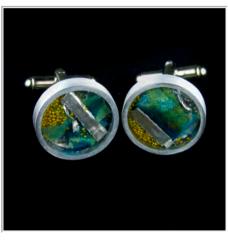

#### Resin, Aluminum & Glass

| Item:          | Resin, Aluminum & Glass |
|----------------|-------------------------|
| Category:      | Cufflinks               |
| Created        | 10/14/2011              |
| Note:          |                         |
| Tag            |                         |
| Date Consigned | Class Retail            |

Size

P O #

**Price** \$50.00

View Inventory Report

Cufflinks