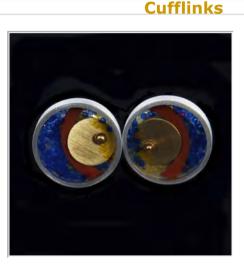

#### Resin, Glass, Brass & Bronze

Delete

New

Stock Number 2418CL

| Item:          | Resin, Glass, Brass & Bronze |
|----------------|------------------------------|
| Category:      | Cufflinks                    |
| Created        | 2/14/2014                    |
| Note:          |                              |
| Tag Yes        |                              |
| Date Consigned | 10-30-2015 Class Retail      |

Find

Size

P O #

**Price** \$45.00

View Inventory Report

**PO**#

View Inventory Report

**PO**#