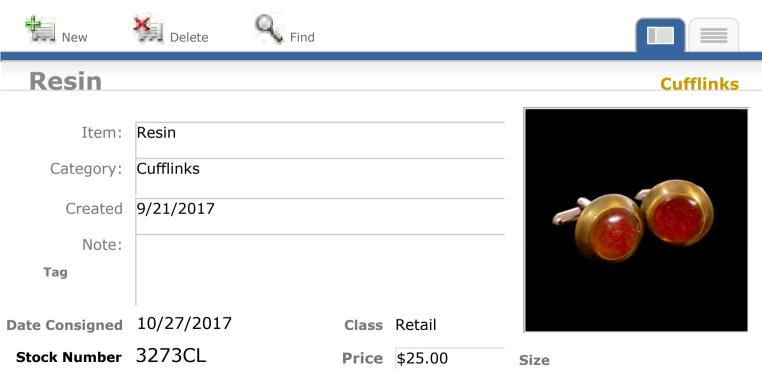

|
|           |                                |





Size

Stock Number 2413CL

Date Consigned

2-24-2014

| Class | Retail  |  |
|-------|---------|--|
| Price | \$40.00 |  |

D - L - 11





View Inventory Report

#### Resin, Glass, Brass & Bronze

Delete

New

Stock Number 2418CL

| Item:          | Resin, Glass, Brass & Bronze |
|----------------|------------------------------|
| Category:      | Cufflinks                    |
| Created        | 2/14/2014                    |
| Note:          |                              |
| Tag Yes        |                              |
| Date Consigned | 10-30-2015 Class Retail      |

Find



Size

P O #

**Price** \$45.00













































View Inventory Report



**PO**#







View Inventory Report



**PO**#