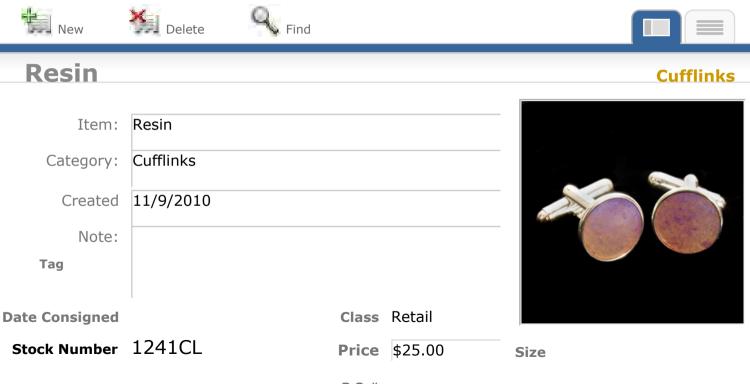

|
| Created        | 9/23/2009                   |
| Note:          |                             |
| Tag            |                             |
| Date Consigned | Class Retail                |





Size

**Price** \$70.00

Stock Number 782CL

View Inventory Report





**Find** 

#### **Iron Pyrite & Bloodstone**

| Item:          | Iron Pyrite & Bloodstone |
|----------------|--------------------------|
| Category:      | Cufflinks                |
| Created        | 9/23/2009                |
| Note:          |                          |
| Tag            |                          |
| Date Consigned | Class Retail             |

#### Cufflinks



Size

Stock Number 783CL

**Price** \$70.00

P O #









































































View Inventory Report



P O #















View Inventory Report

Cufflinks



Stock Number 1662CL



**Find** 

#### Resin, Aluminum & Glass

| Item:          | Resin, Aluminum & Glass |
|----------------|-------------------------|
| Category:      | Cufflinks               |
| Created        | 10/14/2011              |
| Note:          |                         |
| Tag            |                         |
| Date Consigned | Class Retail            |



Size

P O #

**Price** \$50.00





View Inventory Report



Cufflinks

#### **Resin, Glass & Venetian Glass**

Delete

New

Stock Number 1690CL

| Item:          | Resin, Glass & Venetian Glass |
|----------------|-------------------------------|
| Category:      | Cufflinks                     |
| Created        | 11/1/2011