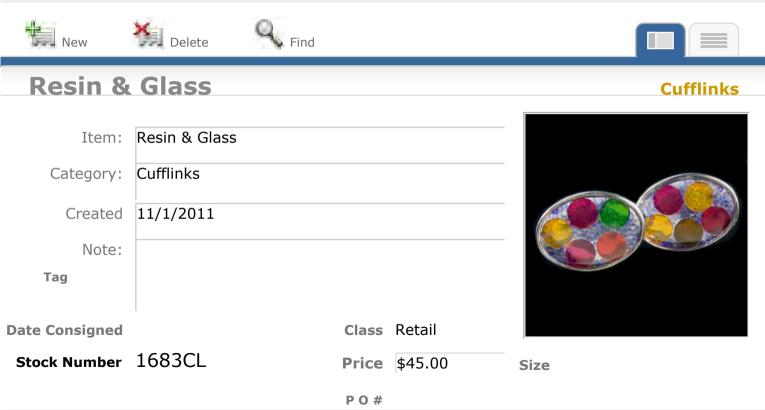

#### **Resin, Glass & Venetian Glass**

Delete

New

Stock Number 1690CL

| Item:          | Resin, Glass & Venetian Glass |
|----------------|-------------------------------|
| Category:      | Cufflinks                     |
| Created        | 11/1/2011                     |
| Note:          |                               |
| Tag            |                               |
| Date Consigned | Class Retail                  |

Find

Size

P O #

**Price** \$55.00

View Inventory Report

Cufflinks