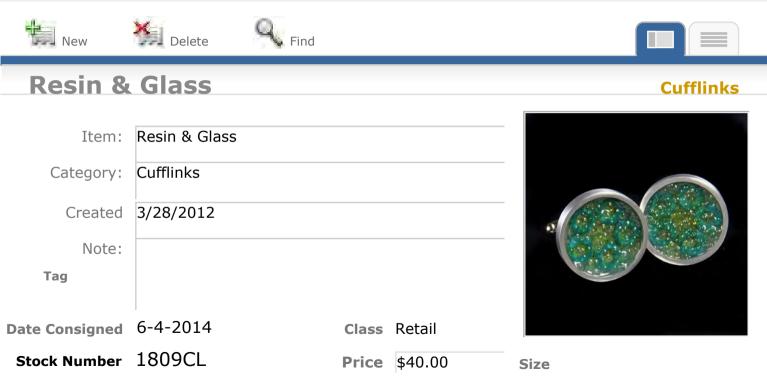

|
| Date Consigned | Class Retail                  |

Find



Size

P O #

**Price** \$55.00







View Inventory Report



Cufflinks

#### **Resin, Pietersite & Glass**

Malete Delete

New

| Item:          | Resin, Pietersite & Glass |       |         |  |
|----------------|---------------------------|-------|---------|--|
| Category:      | Cufflinks                 |       |         |  |
| Created        | 3/28/2012                 |       |         |  |
| Note:          |                           |       |         |  |
| Tag            |                           |       |         |  |
| Date Consigned | 6-4-2014                  | Class | Retail  |  |
| Stock Number   | 1806CL                    | Price | \$50.00 |  |

Find



Size

**Price** \$50.00









View Inventory Report

Cufflinks





**H**Find

#### **Resin & Glass with Snowflake**





Stock Number 1931CL



Size

Class Retail

**Price** \$45.00











View Inventory Report



**PO**#































View Inventory Report



P O #

View Inventory Report

New Delete Find **Optical Calcite, Resin & Glass** Cufflinks Item: **Optical Calcite**, Resin & Glass Cufflinks Category: Created 2/14/2014 Note: Tag Class Retail **Date Consigned** Stock Number 2408Cl **Price** \$40.00 Size

View Inventory Report





Find

#### **Optical Calcite, Resin & Glass**

| Item:     | Optical Calcite, Resin & Glass |
|-----------|--------------------------------|
| Category: | Cufflinks                      |
| Created   | 2/14/2014                      |
| Note:     | MNe_06