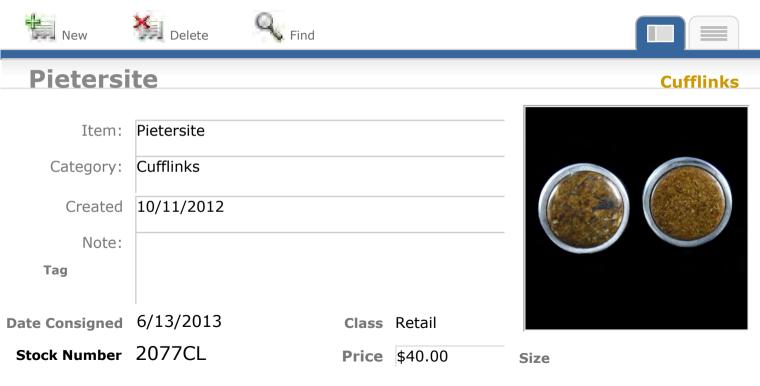

## **Resin, Pietersite & Glass**

Malete Delete

New

| Item:          | Resin, Pietersite & Glass |       |         |  |
|----------------|---------------------------|-------|---------|--|
| Category:      | Cufflinks                 |       |         |  |
| Created        | 3/28/2012                 |       |         |  |
| Note:          |                           |       |         |  |
| Tag            |                           |       |         |  |
| Date Consigned | 6-4-2014                  | Class | Retail  |  |
| Stock Number   | 1806CL                    | Price | \$50.00 |  |

Find



Size

**Price** \$50.00









View Inventory Report

Cufflinks





**H**Find

#### **Resin & Glass with Snowflake**





Stock Number 1931CL



Size

Class Retail

**Price** \$45.00











View Inventory Report



**PO**#































View Inventory Report



P O #

View Inventory Report

New Delete Find **Optical Calcite, Resin & Glass** Cufflinks Item: **Optical Calcite**, Resin & Glass Cufflinks Category: Created 2/14/2014 Note: Tag Class Retail **Date Consigned** Stock Number 2408Cl **Price** \$40.00 Size

View Inventory Report





Find

#### **Optical Calcite, Resin & Glass**

| Item:     | Optical Calcite, Resin & Glass |
|-----------|--------------------------------|
| Category: | Cufflinks                      |
| Created   | 2/14/2014                      |
| Note:     | MNe_06                         |
| Tag       |                                |
|           |                                |





Size

Stock Number 2413CL

Date Consigned