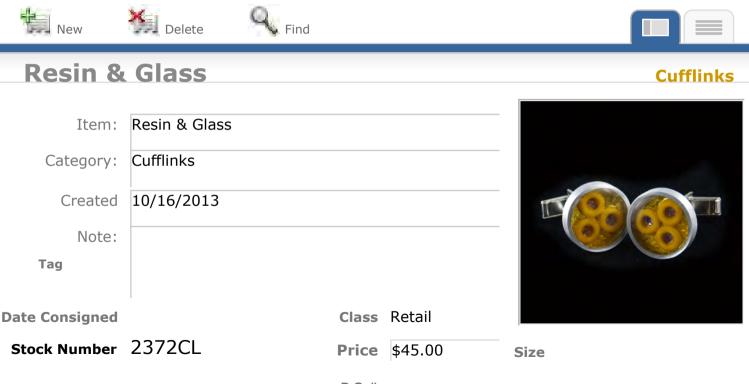

#### **Resin, Pietersite & Glass**

Malete Delete

New

| Item:          | Resin, Pietersite & Glass |       |         |  |
|----------------|---------------------------|-------|---------|--|
| Category:      | Cufflinks                 |       |         |  |
| Created        | 3/28/2012                 |       |         |  |
| Note:          |                           |       |         |  |
| Tag            |                           |       |         |  |
| Date Consigned | 6-4-2014                  | Class | Retail  |  |
| Stock Number   | 1806CL                    | Price | \$50.00 |  |

Find

Size

**Price** \$50.00

View Inventory Report

Cufflinks

**H**Find