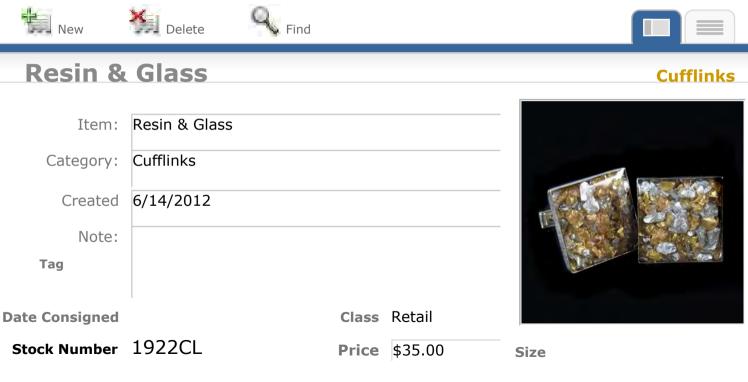

#### Picasso Jasper & Bloodstone

| Item:          | Picasso Jasper & Bloodstone |
|----------------|-----------------------------|
| Category:      | Cufflinks                   |
| Created        | 9/23/2009                   |
| Note:          |                             |
| Tag            |                             |
| Date Consigned | Class Retail                |

Size

**Price** \$70.00

Stock Number 782CL

View Inventory Report

**Find** 