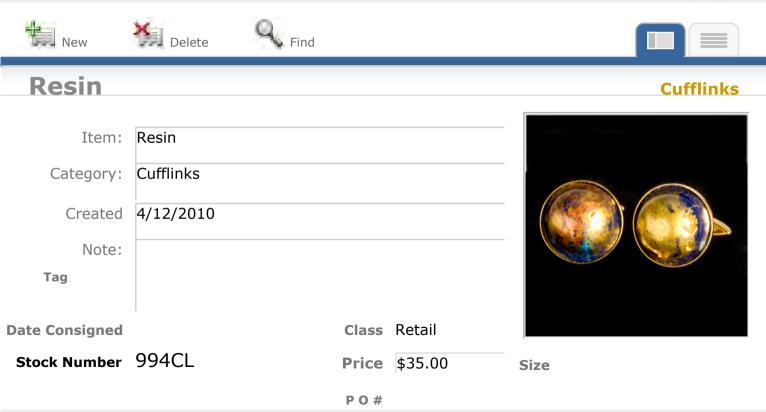

y:      | Cufflinks                   |
| Created        | 9/23/2009                   |
| Note:          |                             |
| Tag            |                             |
| Date Consigned | Class Retail                |





Size

**Price** \$70.00

Stock Number 782CL

View Inventory Report





**Find** 

#### **Iron Pyrite & Bloodstone**

| Item:          | Iron Pyrite & Bloodstone |
|----------------|--------------------------|
| Category:      | Cufflinks                |
| Created        | 9/23/2009                |
| Note:          |                          |
| Tag            |                          |
| Date Consigned | Class Retail             |

#### Cufflinks



Size

Stock Number 783CL

**Price** \$70.00

P O #









































































View Inventory Report



P O #















View Inventory Report

Cufflinks



Stock Number 1662CL



**Find** 

#### Resin, Aluminum & Glass

| Item:          | Resin, Aluminum & Glass |
|----------------|-------------------------|
| Category:      | Cufflinks               |
| Created        | 10/14/2011              |
| Note:          |                         |
| Tag            |                         |
| Date Consigned | Class Retail            |



Size

P O #

**Price** \$50.00





View Inventory Report



Cufflinks

#### **Resin, Glass & Venetian Glass**

Delete

New

Stock Number 1690CL

| Item:          | Resin, Glass & Venetian Glass |
|----------------|-------------------------------|
| Category:      | Cufflinks                     |
| Created