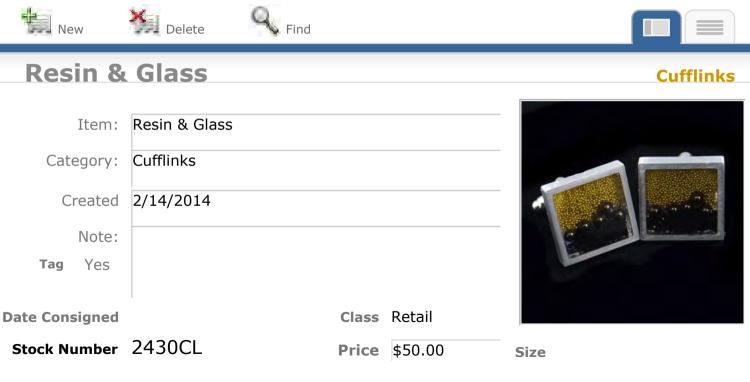

P O #

View Inventory Report

New Delete Find **Optical Calcite, Resin & Glass** Cufflinks Item: **Optical Calcite**, Resin & Glass Cufflinks Category: Created 2/14/2014 Note: Tag Class Retail **Date Consigned** Stock Number 2408Cl **Price** \$40.00 Size

View Inventory Report

Find