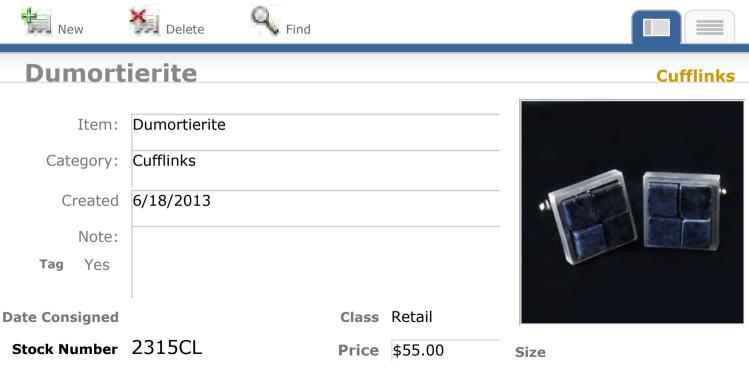

| Item:          | Resin, Pietersite & Glass |       |         |  |
|----------------|---------------------------|-------|---------|--|
| Category:      | Cufflinks                 |       |         |  |
| Created        | 3/28/2012                 |       |         |  |
| Note:          |                           |       |         |  |
| Tag            |                           |       |         |  |
| Date Consigned | 6-4-2014                  | Class | Retail  |  |
| Stock Number   | 1806CL                    | Price | \$50.00 |  |

Find



Size

**Price** \$50.00









View Inventory Report

Cufflinks





**H**Find

#### **Resin & Glass with Snowflake**





Stock Number 1931CL



Size

Class Retail

**Price** \$45.00











View Inventory Report



**PO**#































View Inventory Report



P O #

View Inventory Report

New Delete Find **Optical Calcite, Resin & Glass** Cufflinks Item: **Optical Calcite**, Resin & Glass Cufflinks Category: Created 2/14/2014 Note: Tag Class Retail **Date Consigned** Stock Number 2408Cl **Price** \$40.00 Size

View Inventory Report





Find

#### **Optical Calcite, Resin & Glass**

| Item:     | Optical Calcite, Resin & Glass |
|-----------|--------------------------------|
| Category: | Cufflinks                      |
| Created   | 2/14/2014                      |
| Note:     | MNe_06                         |
| Tag       |                                |
|           |                                |





Size

Stock Number 2413CL

Date Consigned

2-24-2014

| Class | Retail  |  |
|-------|---------