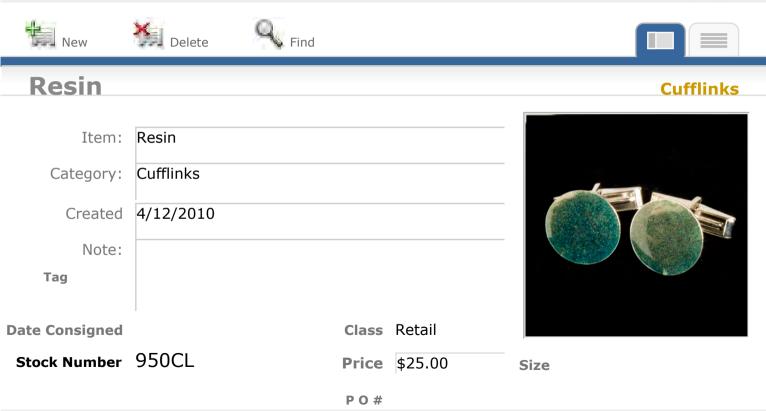

#### **Iron Pyrite & Bloodstone**

| Item:          | Iron Pyrite & Bloodstone |
|----------------|--------------------------|
| Category:      | Cufflinks                |
| Created        | 9/23/2009                |
| Note:          |                          |
| Tag            |                          |
| Date Consigned | Class Retail             |

#### Cufflinks

Size

Stock Number 783CL

**Price** \$70.00

P O #

View Inventory Report

P O #

View Inventory Report