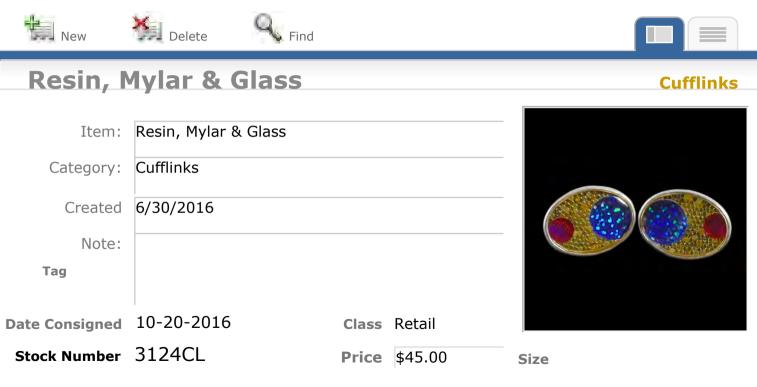

#### **Resin, Pietersite & Glass**

Malete Delete

New

| Item:          | Resin, Pietersite & Glass |       |         |  |
|----------------|---------------------------|-------|---------|--|
| Category:      | Cufflinks                 |       |         |  |
| Created        | 3/28/2012                 |       |         |  |
| Note:          |                           |       |         |  |
| Tag            |                           |       |         |  |
| Date Consigned | 6-4-2014                  | Class | Retail  |  |
| Stock Number   | 1806CL                    | Price | \$50.00 |  |

Find

Size

**Price** \$50.00

View Inventory Report

Cufflinks

**H**Find