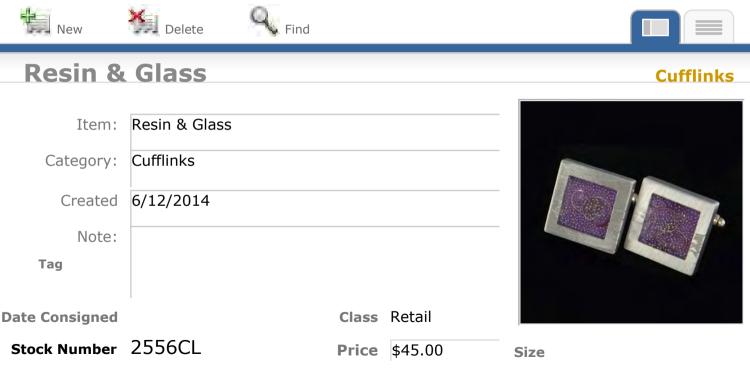

#### Resin, Glass, Brass & Bronze

Delete

New

Stock Number 2418CL

| Item:          | Resin, Glass, Brass & Bronze |
|----------------|------------------------------|
| Category:      | Cufflinks                    |
| Created        | 2/14/2014                    |
| Note:          |                              |
| Tag Yes        |                              |
| Date Consigned | 10-30-2015 Class Retail      |

Find

Size

P O #

**Price** \$45.00

View Inventory Report

**PO**#

View Inventory Report

**PO**#